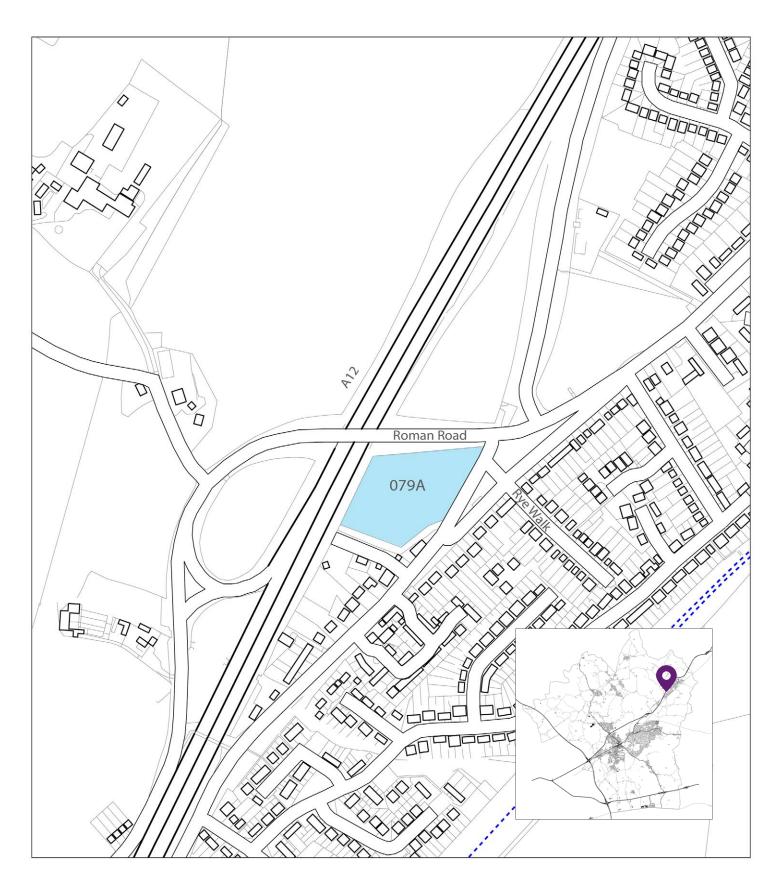

Area (ha): 20.4 1.73 1.36

Proposed use: Housing

Approximate Number of Dwellings: 600

© Crown copyright and database rights 2016 Ordnance Survey 100018309

Site ref: 079A

Site Name: Land adjacent to Ingatestone by-pass (part bounded by

Roman Road)

Area (ha): 1.39
Proposed use: Housing

Approximate Number of Dwellings: 42

© Crown copyright and database rights 2012 Ordnance Survey 100018309