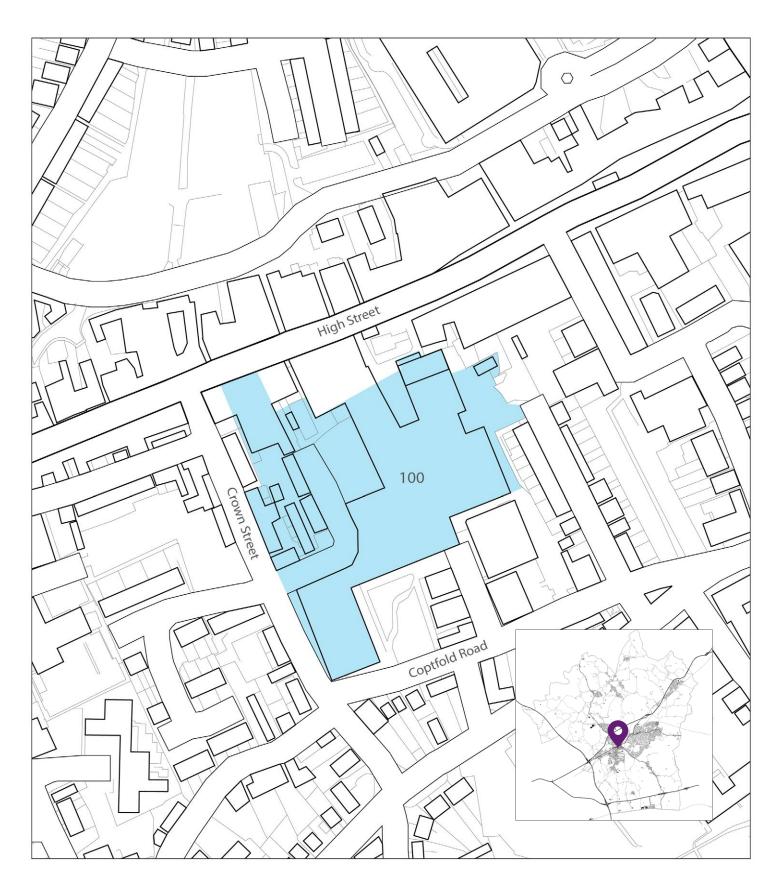

Site Name: Victoria Court, Victoria Road, Brentwood

Area (ha): 0.5

Proposed use: Housing

Approximate Number of Dwellings: 40

© Crown copyright and database rights 2016 Ordnance Survey 100018309

Site Name: Baytree Centre, Brentwood

Area (ha): 1.34

Proposed use: Housing (Mixed Use)
Approximate Number of Dwellings: 200

© Crown copyright and database rights 2016 Ordnance Survey 100018309

Site Name: Sow & Grow Nursery, Ongar Road, Pilgrims Hatch