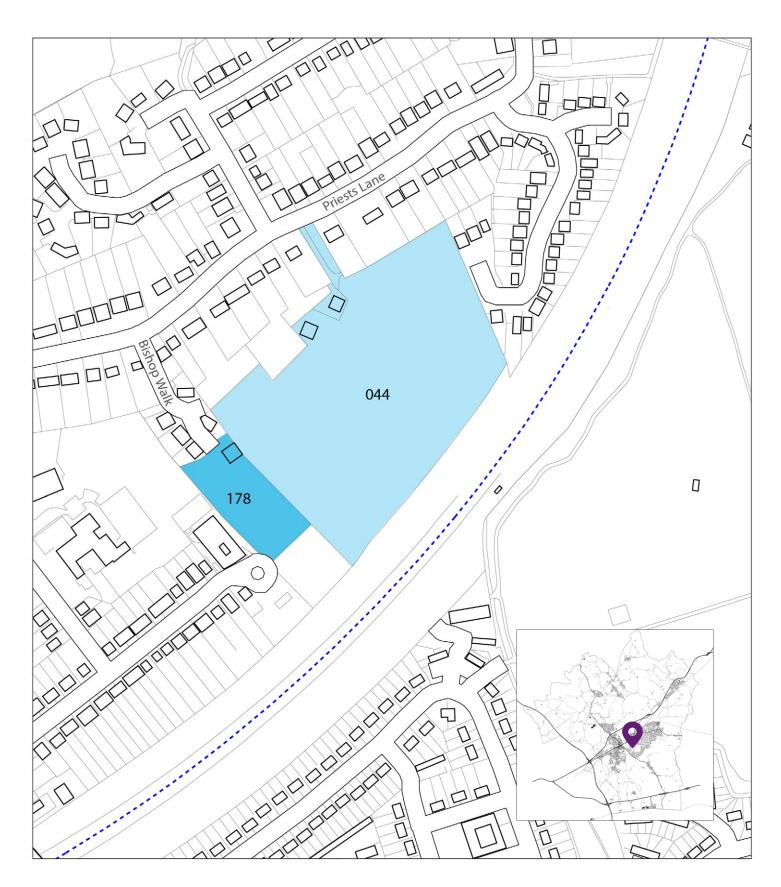

© Crown copyright and database rights 2016 Ordnance Survey 100018309

0 100 m

Site ref: 044 178

Site Name: Land at Priests Lane, Brentwood

Area (ha): 4.45 0.9

Proposed use: Housing with open space/sport

Approximate Number of Dwellings: 130