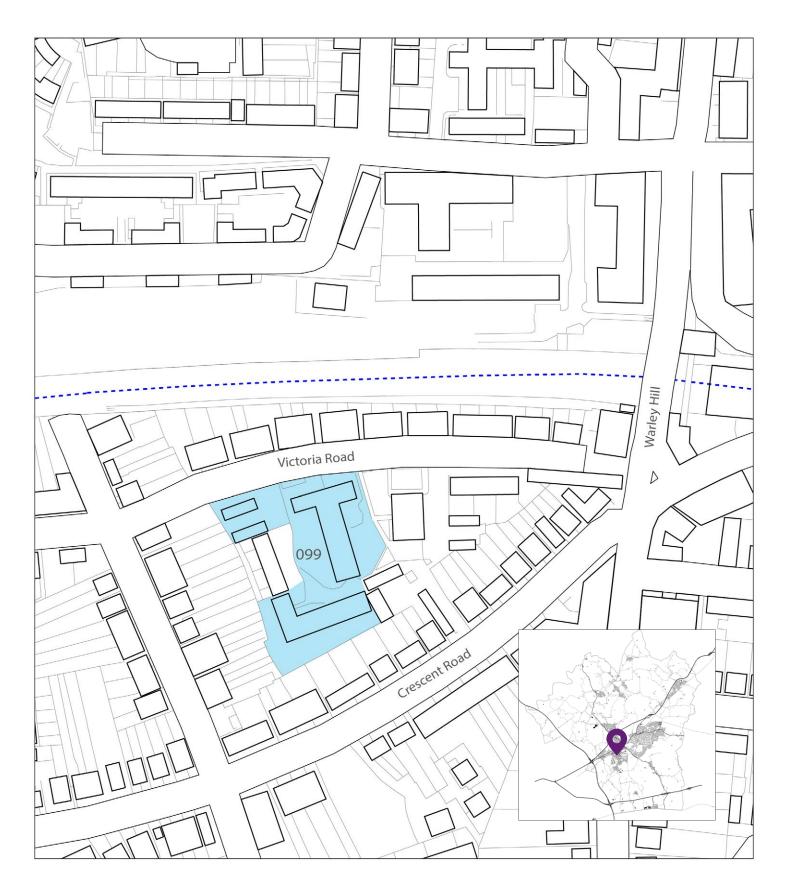

Site Name: Victoria Court, Victoria Road, Brentwood

Area (ha): 0.5

Proposed use: Housing

Approximate Number of Dwellings: 40

© Crown copyright and database rights 2016 Ordnance Survey 100018309

Site Name: Baytree Centre, Brentwood