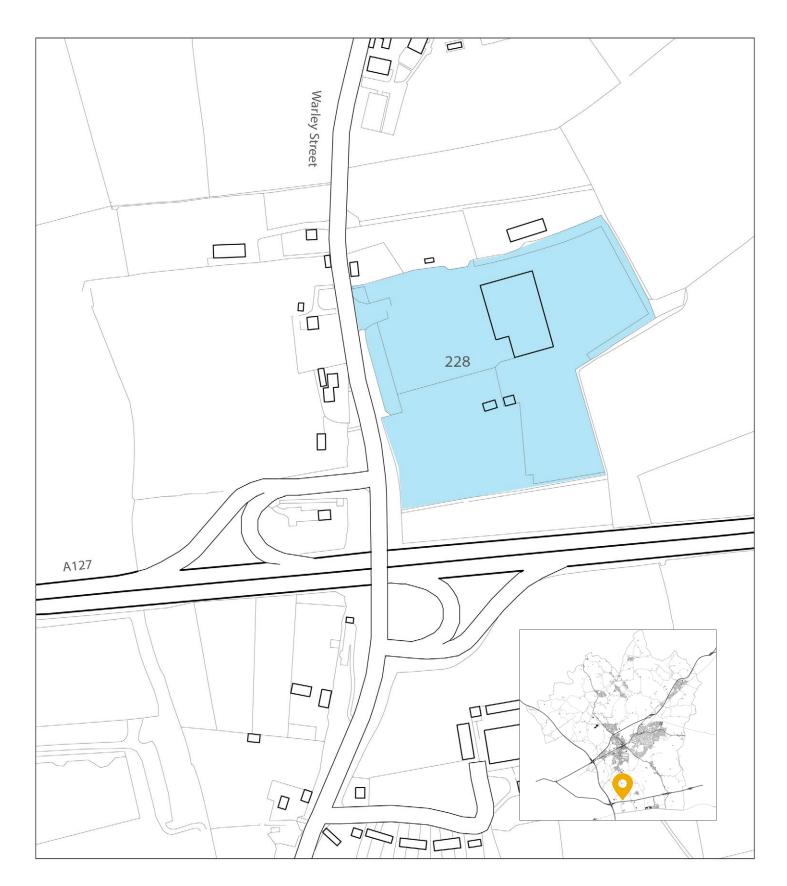

Site Name: Upminster Trading Park

Area (ha): 2.6

Proposed use: Employment

© Crown copyright and database rights 2016 Ordnance Survey 100018309

Site Name: PERI Site, Warley Street, Warley

Area (ha): 5.36

Proposed use: Employment