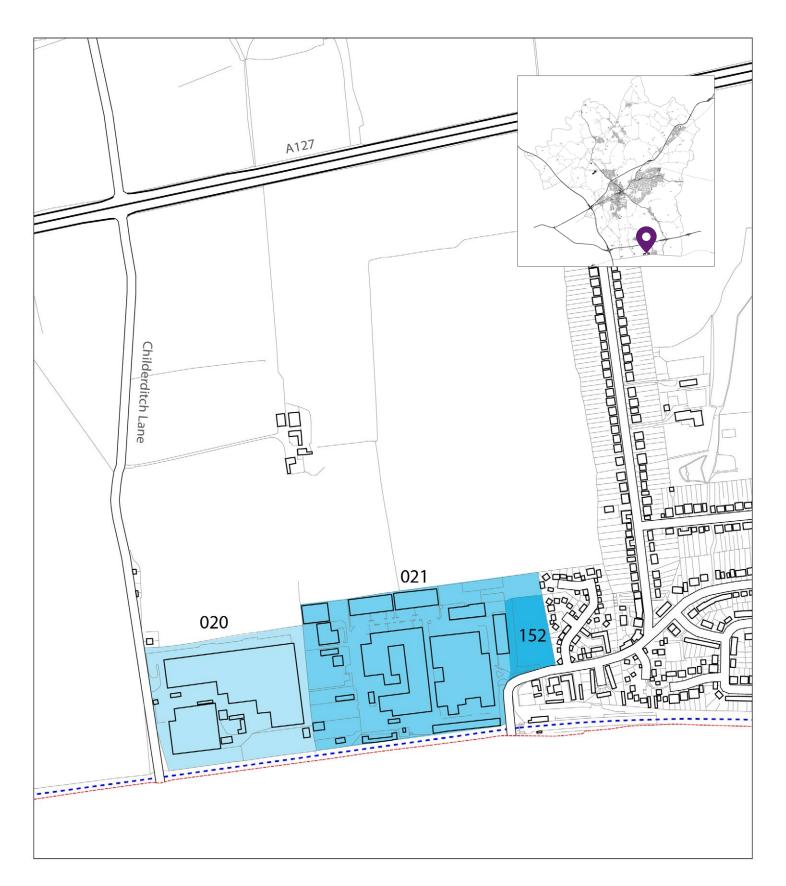

① 250 m

Site ref: 020 021 152

Site Name: West Horndon Industrial Estates, Childerditch Lane and

Station Road, West Horndon

Area (ha): 6.39 9.84 0.83

Proposed use: Housing led Mixed Use Approximate Number of Dwellings: 500 © Crown copyright and database rights 2012 Ordnance Survey 100018309

Road, West Horndon

Proposed use: Redevelopment of existing industrial estate to include retail

uses. Amount of retail to be confirmed

© Crown copyright and database rights 2012 Ordnance Survey 100018309