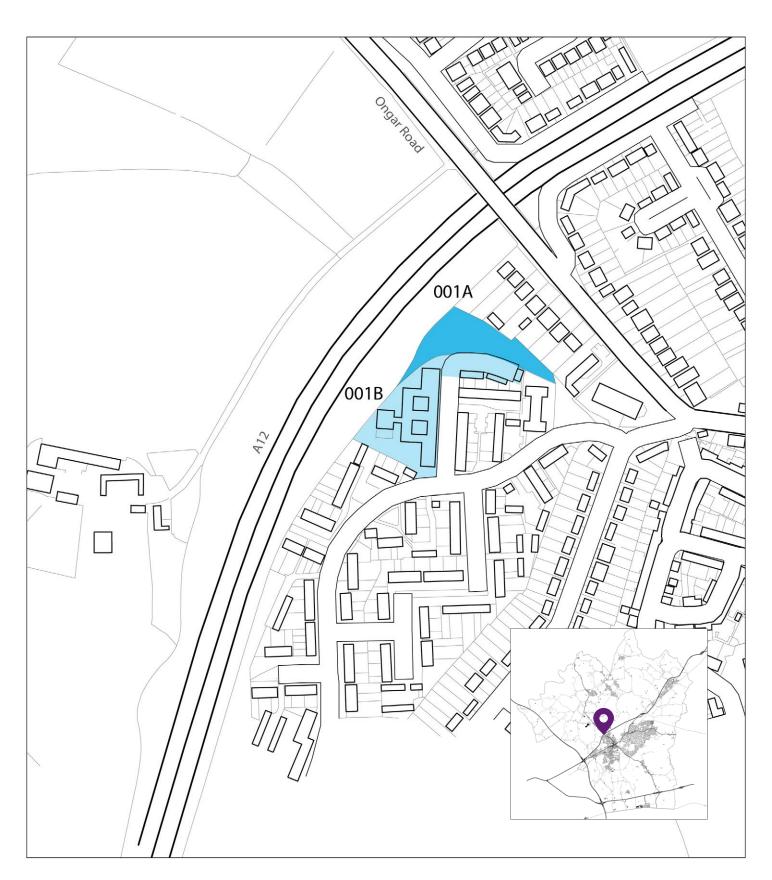

## **PROPOSED HOUSING SITES**

125 m

Site ref: 001A and 001B

Site Name: Land north of Highwood Close including St Georges Court,

Brentwood

Area (ha): 0.47 and 0.81

Proposed use: Housing

Approximate Number of Dwellings: 52