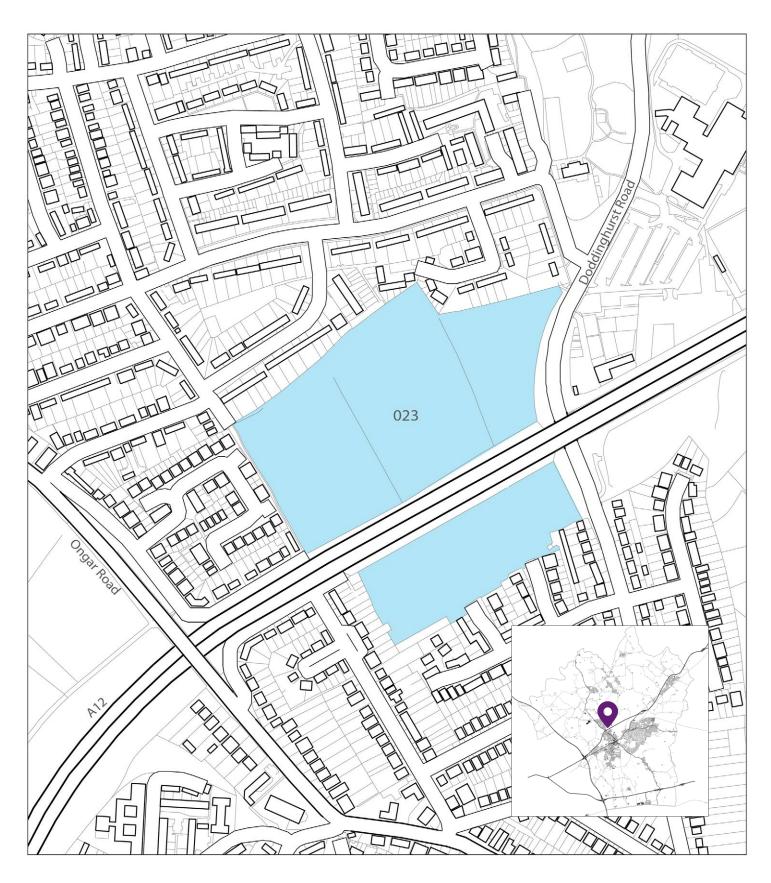

Area (ha): 10.9 Proposed use: Housing

Approximate Number of Dwellings: 250

© Crown copyright and database rights 2016 Ordnance Survey 100018309

Site Name: Land off Doddinghurst Road, either side of A12, Brentwood

Area (ha): 7.2

Proposed use: Housing

Approximate Number of Dwellings: 250

© Crown copyright and database rights 2016 Ordnance Survey 100018309

Site Name: Land east of Nags Head Lane, Brentwood

Area (ha): 5.8
Proposed use: Housing