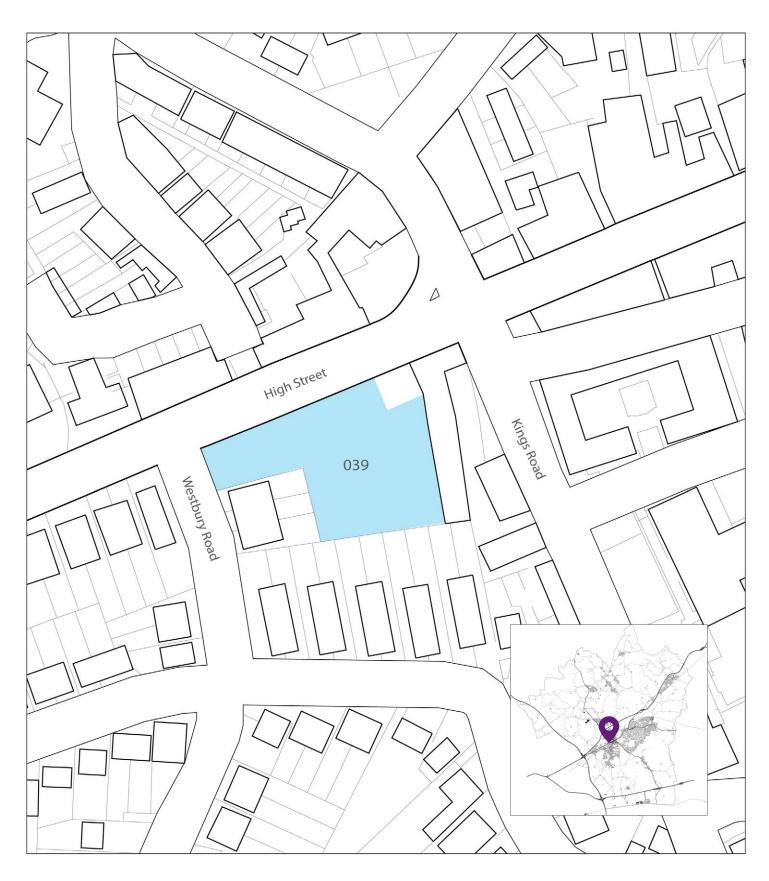

Site Name: Westbury Road Car Park, Westbury Road, Brentwood

Area (ha): 0.27 Proposed use: Housing

Approximate Number of Dwellings: 22

© Crown copyright and database rights 2016 Ordnance Survey 100018309

Site Name: Chatham Way/ Crown Street Car Park, Brentwood