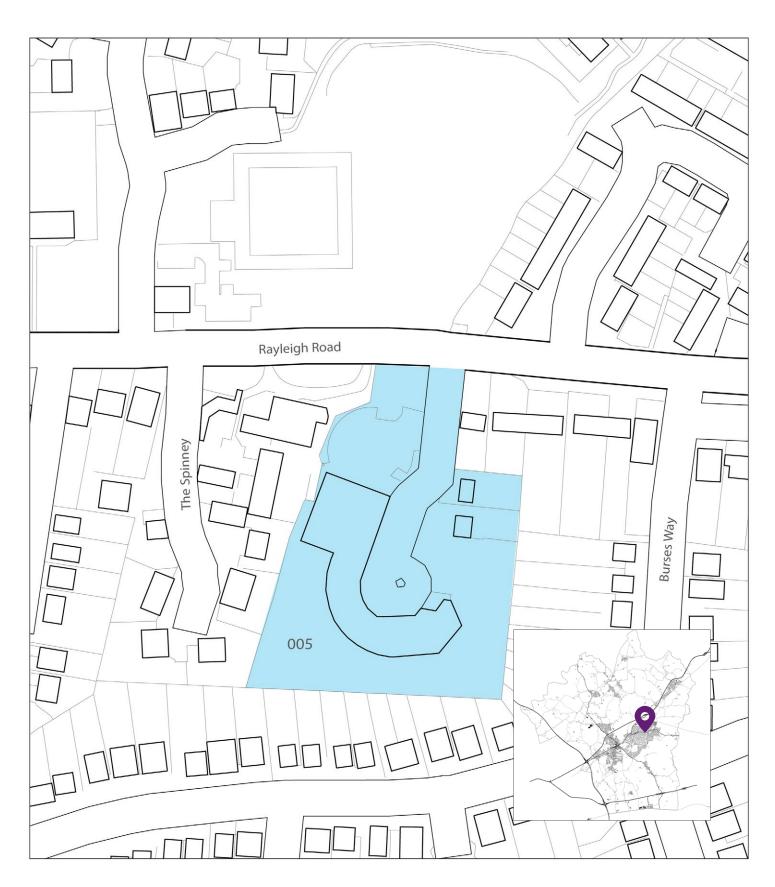

Site Name: Essex County Fire Brigade HQ, Rayleigh Road, Brentwood

Area (ha): 1.26 Proposed use: Housing

Approximate Number of Dwellings: 50

© Crown copyright and database rights 2016 Ordnance Survey 100018309