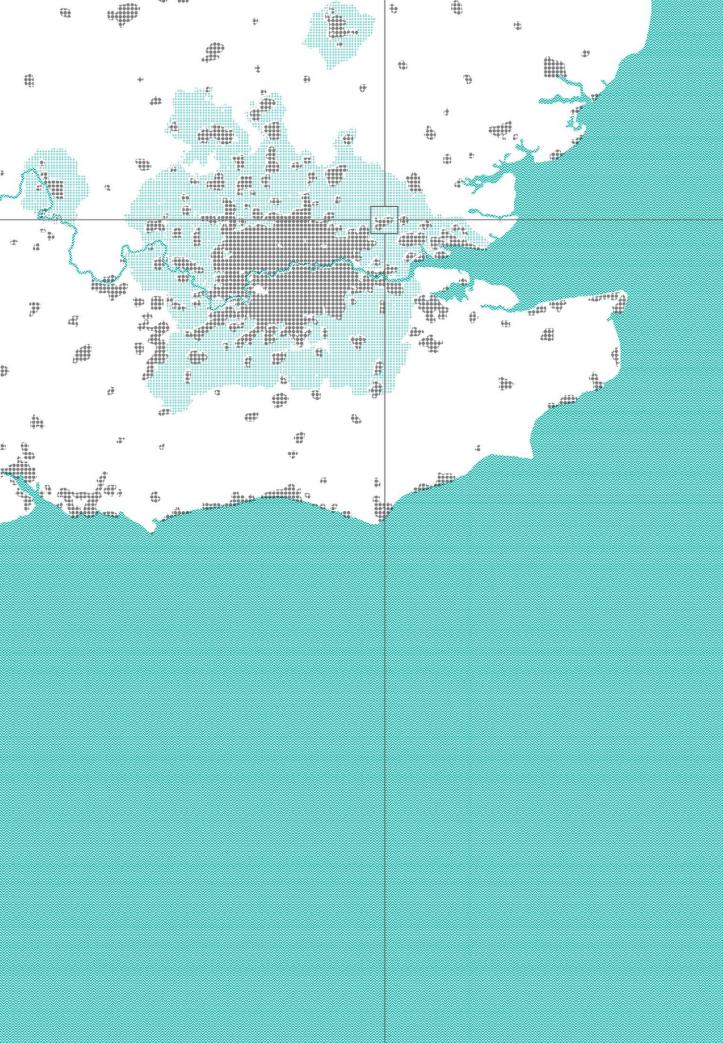

## **PROPOSED RETAIL SITES**

Site Name: William Hunter Way Car Park Site, Brentwood

Area (ha): 1.3

Proposed use: Strategic site to provide retail-led mixed used redevelopment

for Brentwood Town Centre

© Crown copyright and database rights 2016 Ordnance Survey 100018309