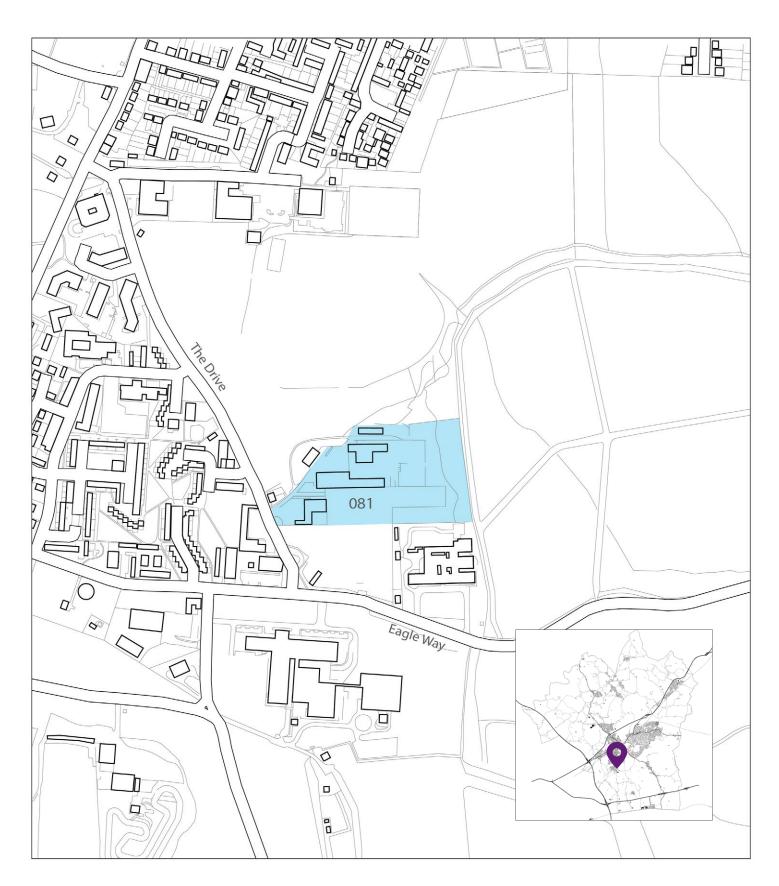

© Crown copyright and database rights 2016 Ordnance Survey 100018309

Site Name: Council Depot, The Drive, Warley

Area (ha): 1.71
Proposed use: Housing

Approximate Number of Dwellings: 68

© Crown copyright and database rights 2016 Ordnance Survey 100018309