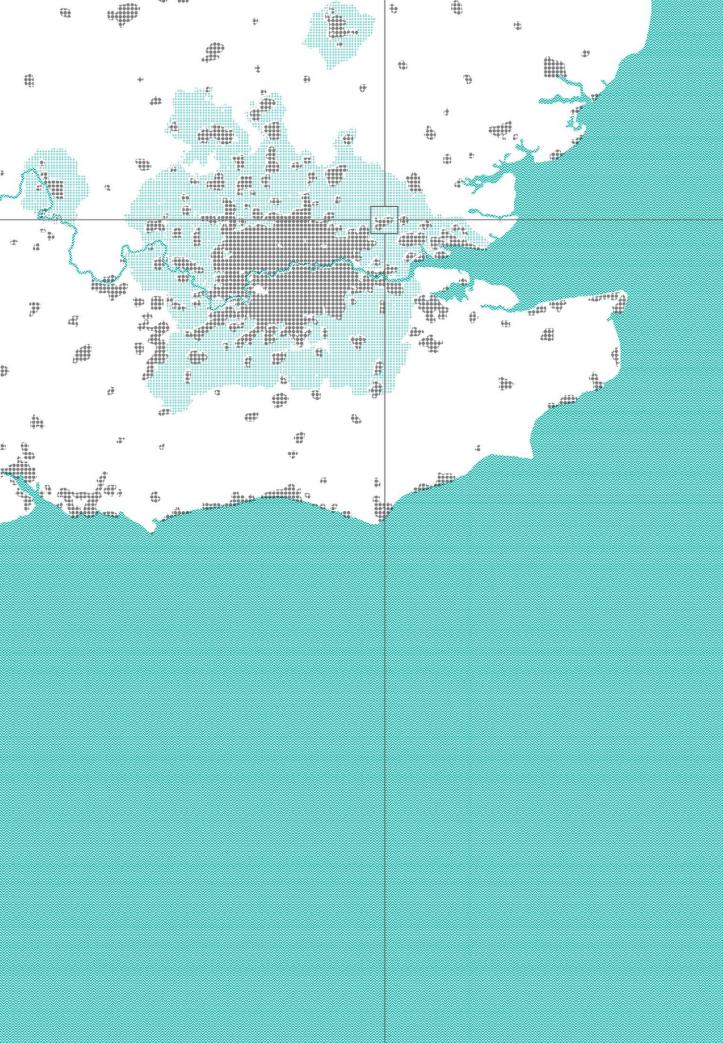

### **PROPOSED EMPLOYMENT SITES**

Site ref: 101A

Site Name: Brentwood Enterprise Park (M25 works site)

Area (ha): 23.41

Proposed use: Employment

© Crown copyright and database rights 2016 Ordnance Survey 100018309