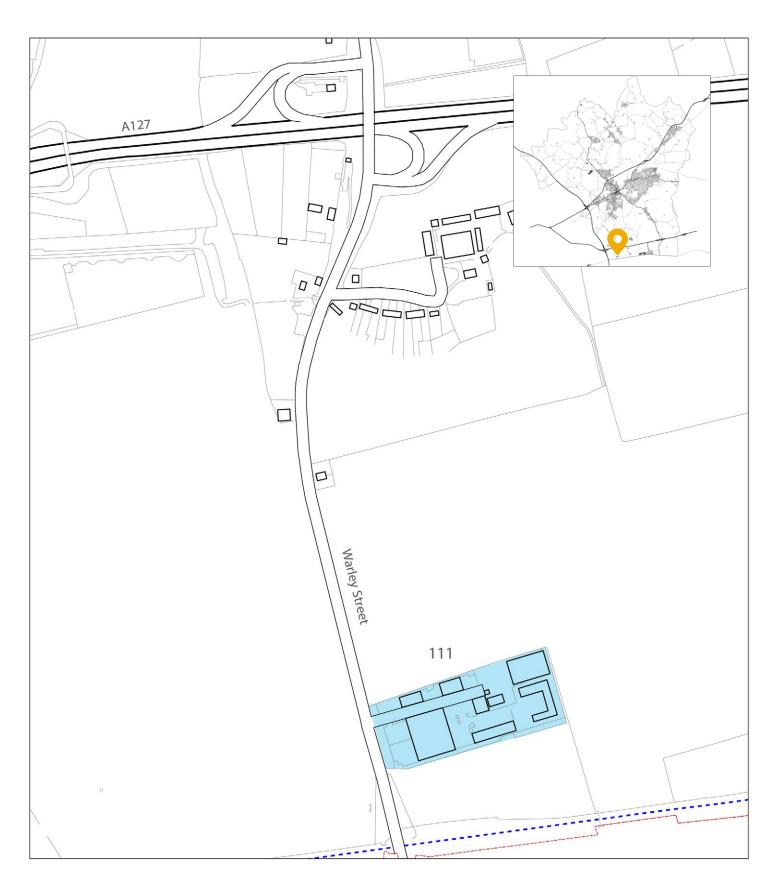

Site Name: Upminster Trading Park

Area (ha): 2.6

Proposed use: Employment

© Crown copyright and database rights 2016 Ordnance Survey 100018309

Site Name: PERI Site, Warley Street, Warley

Area (ha): 5.36

Proposed use: Employment