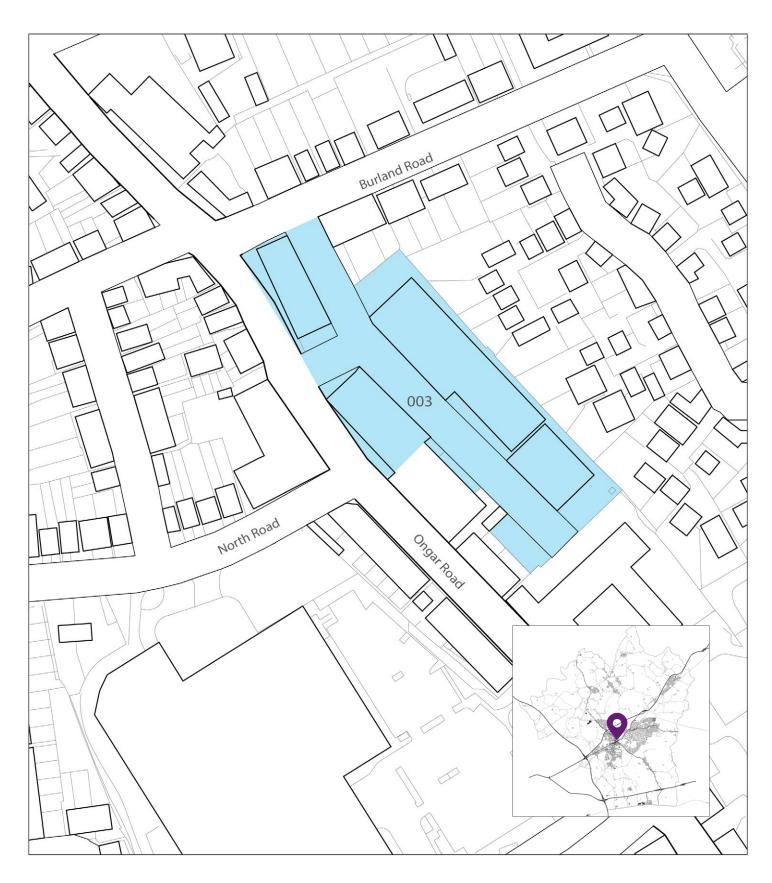

© Crown copyright and database rights 2012 Ordnance Survey 100018309

Site Name: Wates Way Industrial Estate, Ongar Road, Brentwood

Area (ha): 0.96

Proposed use: Housing led Mixed Use Approximate Number of Dwellings: 80 © Crown copyright and database rights 2016 Ordnance Survey 100018309