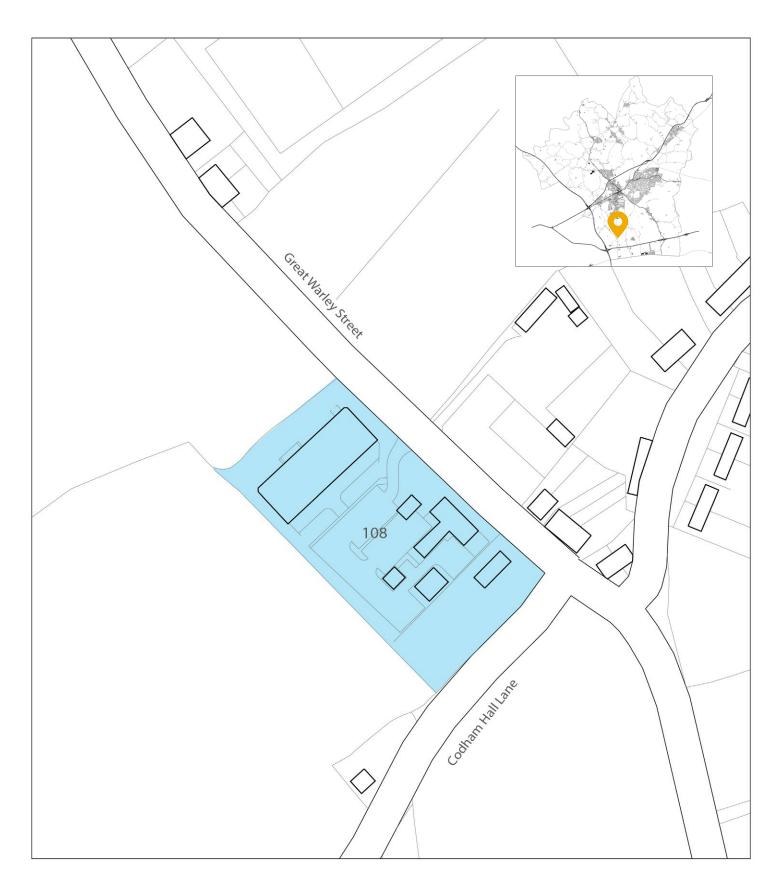

Area (ha): 6.64

Proposed use: Employment

© Crown copyright and database rights 2016 Ordnance Survey 100018309

Site Name: The Old Pump Works, Great Warley Street

Area (ha): 0.79

Proposed use: Employment

© Crown copyright and database rights 2016 Ordnance Survey 100018309