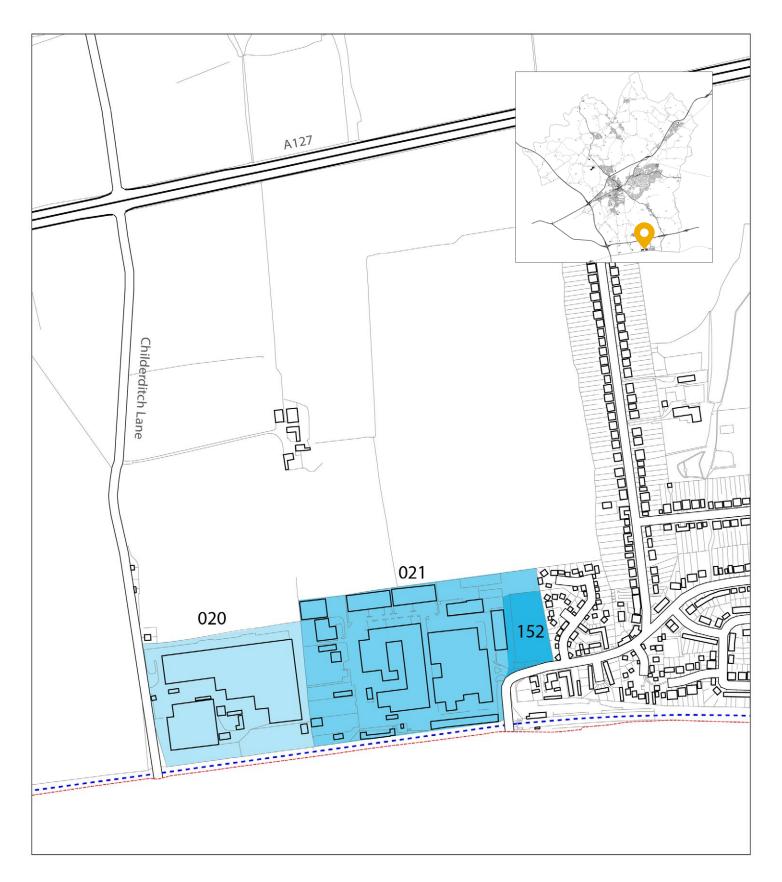

① 250 m

Site ref: 020 021 152

Site Name: West Horndon Industrial Estates, Childerditch Lane and

Station Road, West Horndon

Area (ha): 6.39 9.84 0.83

Proposed use: Housing led Mixed Use Approximate Number of Dwellings: 500 © Crown copyright and database rights 2012 Ordnance Survey 100018309

Road, West Horndon

Proposed use: Redevelopment of existing industrial estate to include retail

uses. Amount of retail to be confirmed

© Crown copyright and database rights 2012 Ordnance Survey 100018309