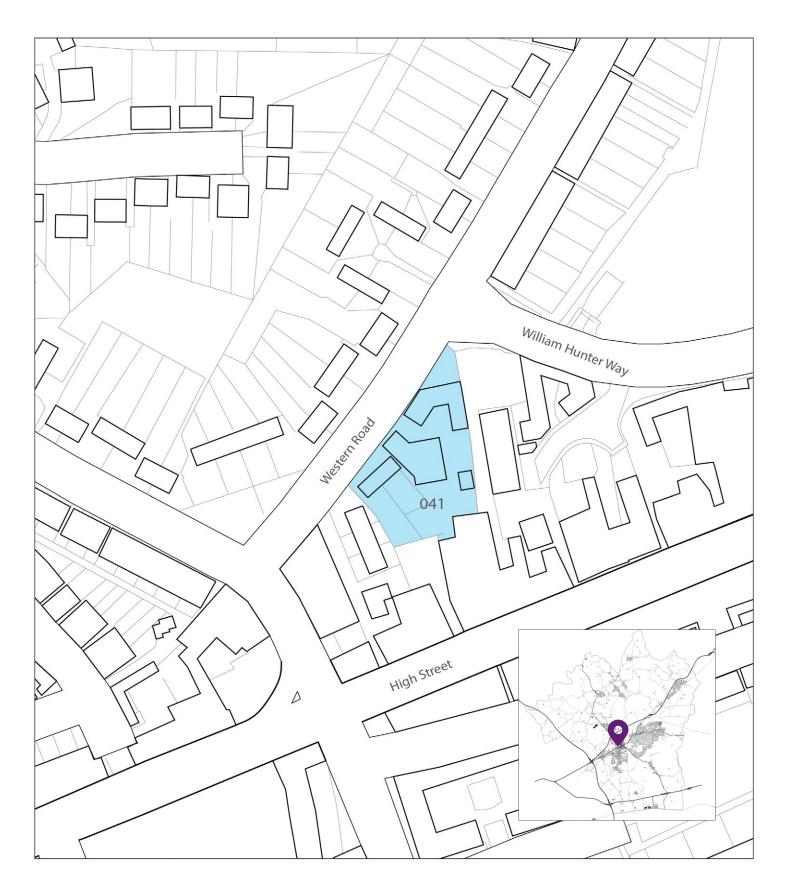

Area (ha): 0.33
Proposed use: Housing

Approximate Number of Dwellings: 26

© Crown copyright and database rights 2016 Ordnance Survey 100018309

Site Name: Land at Hunter House, Western Road, Brentwood

Area (ha): 0.22 Proposed use: Housing

Approximate Number of Dwellings: 22

© Crown copyright and database rights 2016 Ordnance Survey 100018309

Site Name: Land at Bell Mead, Ingatestone

Area (ha): 0.22 Proposed use: Housing

Approximate Number of Dwellings: 16