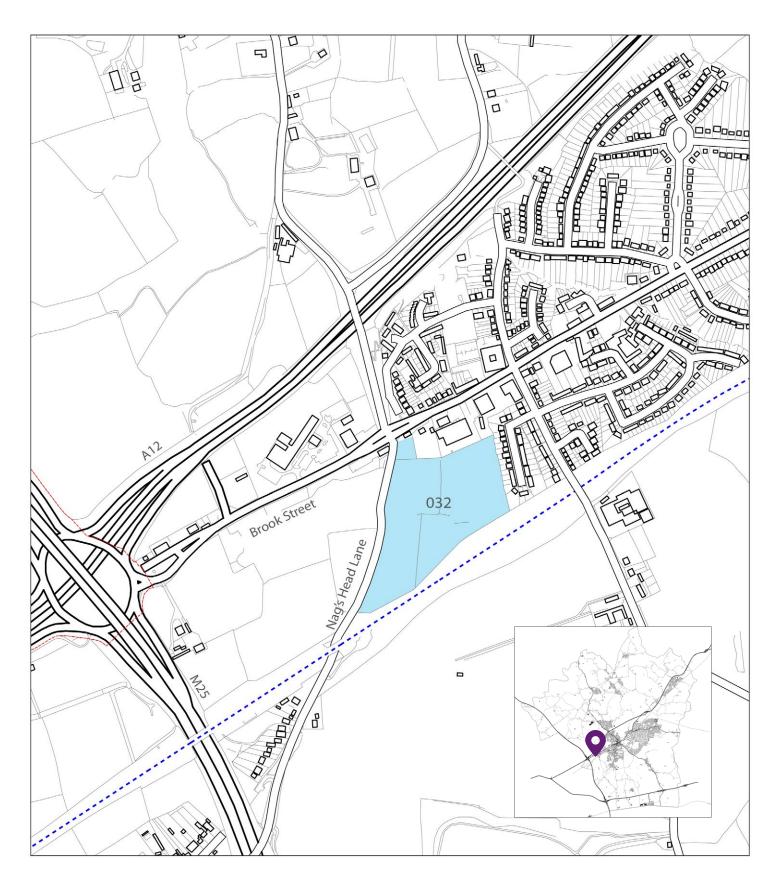

Area (ha): 7.2

Proposed use: Housing

Approximate Number of Dwellings: 250

© Crown copyright and database rights 2016 Ordnance Survey 100018309

Site Name: Land east of Nags Head Lane, Brentwood

Area (ha): 5.8
Proposed use: Housing

Approximate Number of Dwellings: 150

© Crown copyright and database rights 2016 Ordnance Survey 100018309

① 250 m

Site ref: 034 087 235

Site Name: Officer's Meadow, Alexander Lane/Chelmsford Road, Shenfield