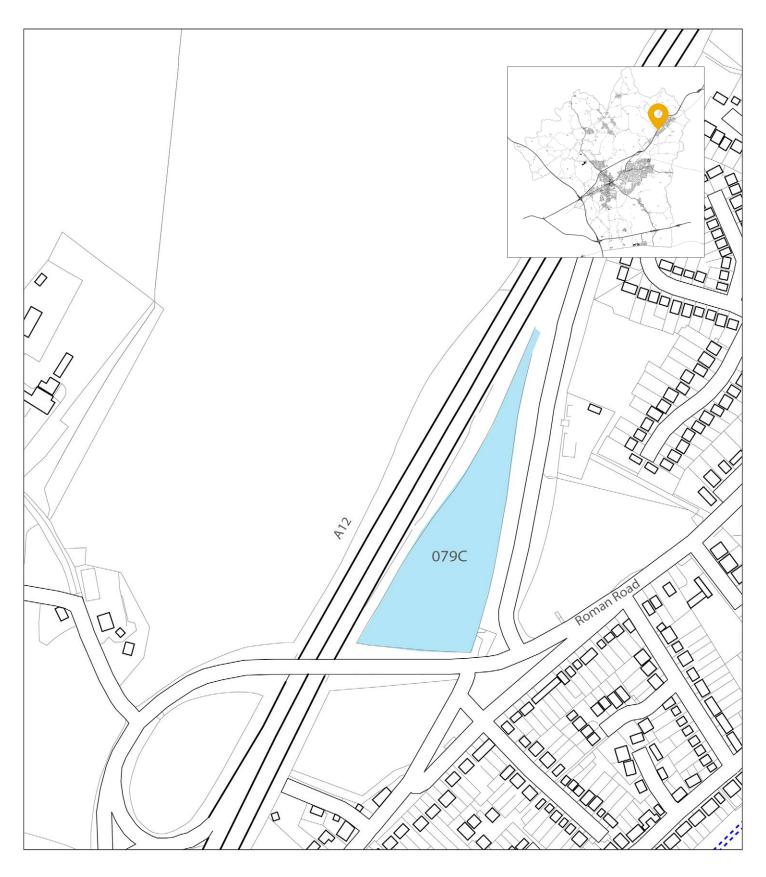

Site ref: 079C

Site Name: Land adjacent to Ingatestone by-pass

(part bounded by Roman Road)

Area (ha): 2.06

Proposed use: Employment

© Crown copyright and database rights 2012 Ordnance Survey 100018309

Site ref: 112D

Site Name: Childerditch Industrial Estate

Area (ha): 2.34

Proposed use: Employment

© Crown copyright and database rights 2016 Ordnance Survey 100018309

Site Name: Dunton Hills strategic allocation

Area (ha): 5 (Exact location of employment land within the overall