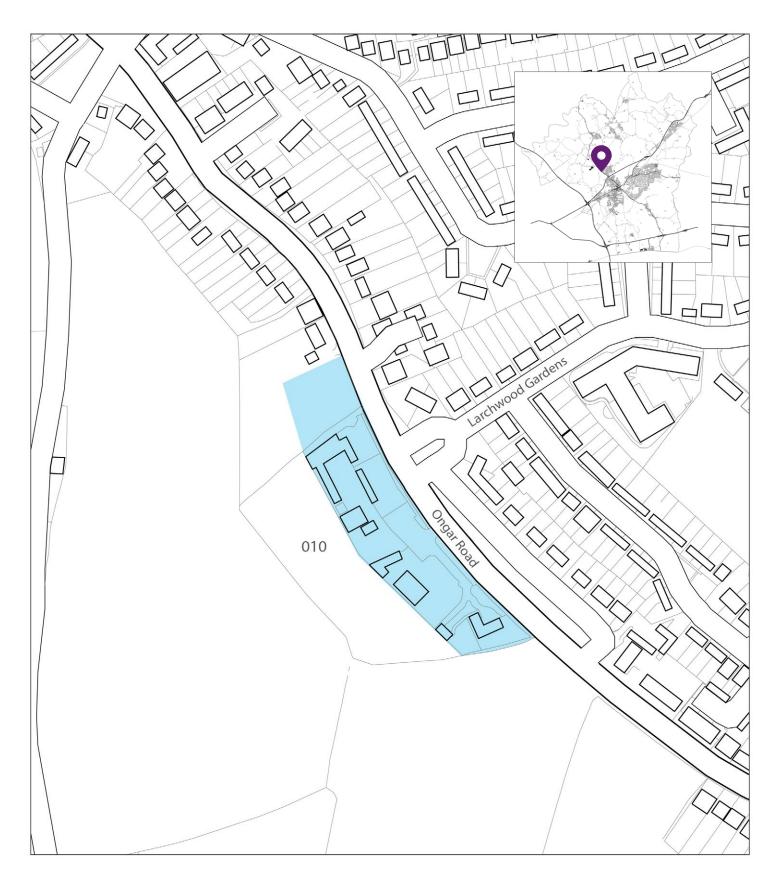

Area (ha): 1.34

Proposed use: Housing (Mixed Use)
Approximate Number of Dwellings: 200

© Crown copyright and database rights 2016 Ordnance Survey 100018309

Site Name: Sow & Grow Nursery, Ongar Road, Pilgrims Hatch

Area (ha): 1.2 Proposed use: Housing

Approximate Number of Dwellings: 37

© Crown copyright and database rights 2016 Ordnance Survey 100018309

Site Name: Ingatestone Garden Centre, Roman Road, Ingatestone