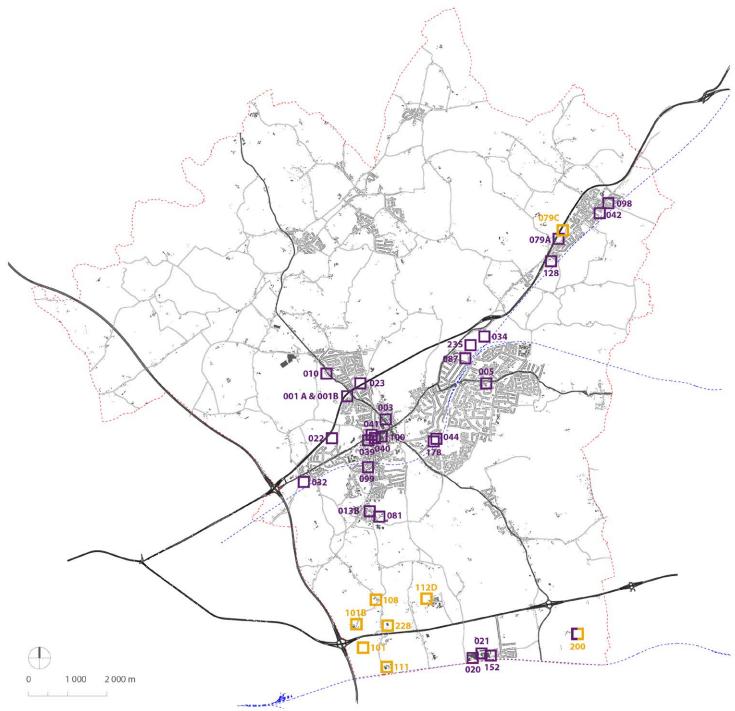

#### **BOROUGH SITES MAP**

Employment sites

☐ Housing sites

Brentwood Borough Boundary

--- Railway