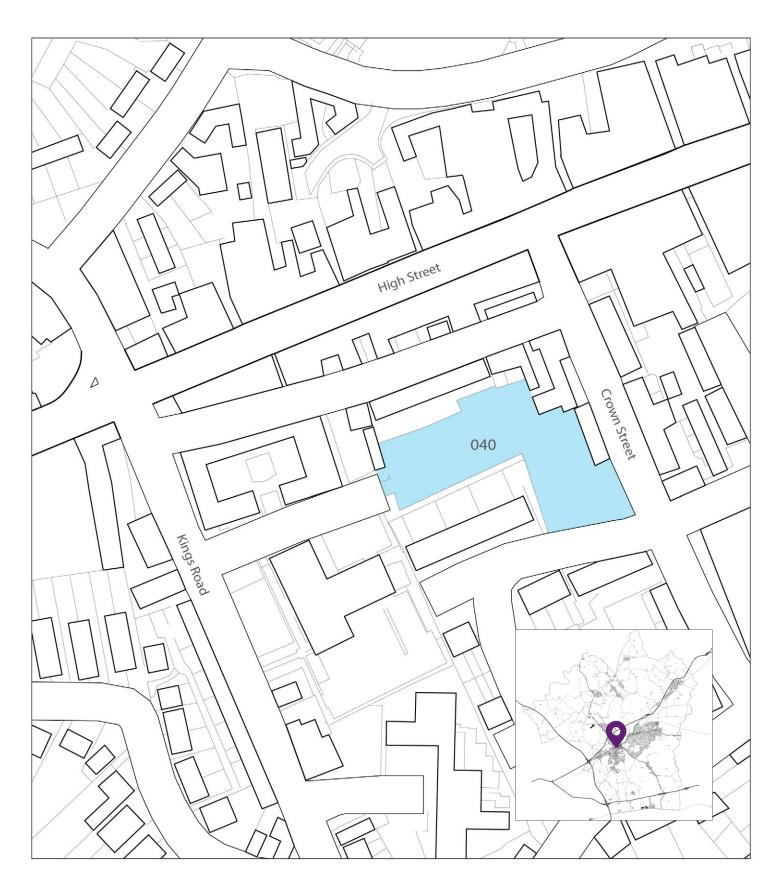

Site Name: Westbury Road Car Park, Westbury Road, Brentwood

Area (ha): 0.27 Proposed use: Housing

Approximate Number of Dwellings: 22

© Crown copyright and database rights 2016 Ordnance Survey 100018309

Site Name: Chatham Way/ Crown Street Car Park, Brentwood

Area (ha): 0.33
Proposed use: Housing

Approximate Number of Dwellings: 26

© Crown copyright and database rights 2016 Ordnance Survey 100018309

Site Name: Land at Hunter House, Western Road, Brentwood

Area (ha): 0.22 Proposed use: Housing