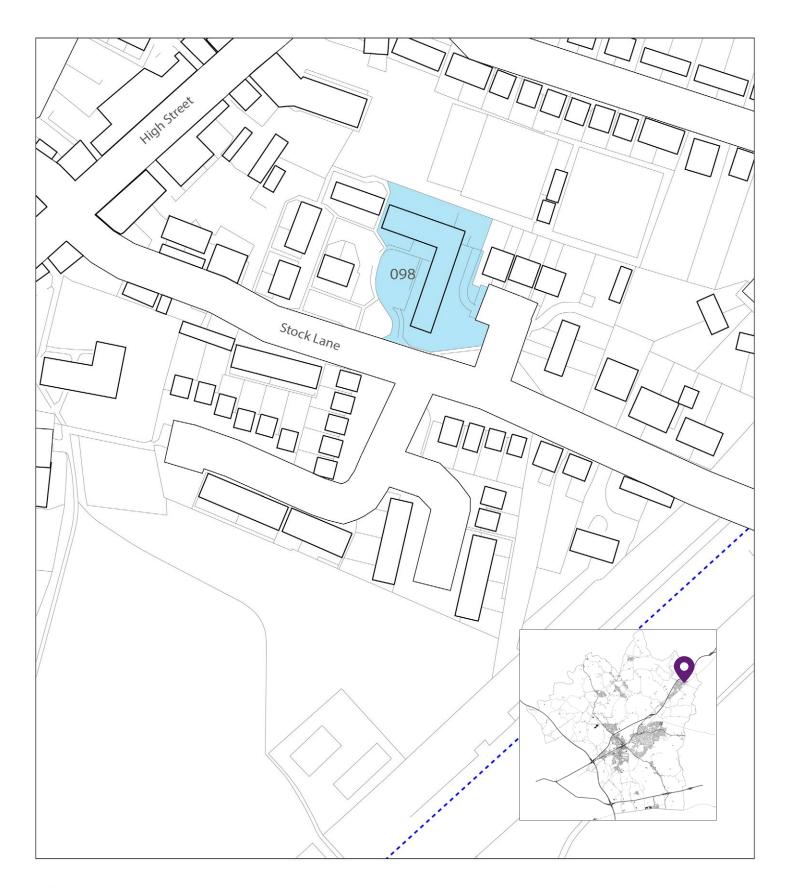

0 250 m

Site ref: 098

Site Name: Ingleton House, Stock Lane, Ingatestone

Area (ha): 0.26 Proposed use: Housing

Approximate Number of Dwellings: 10

© Crown copyright and database rights 2016 Ordnance Survey 100018309