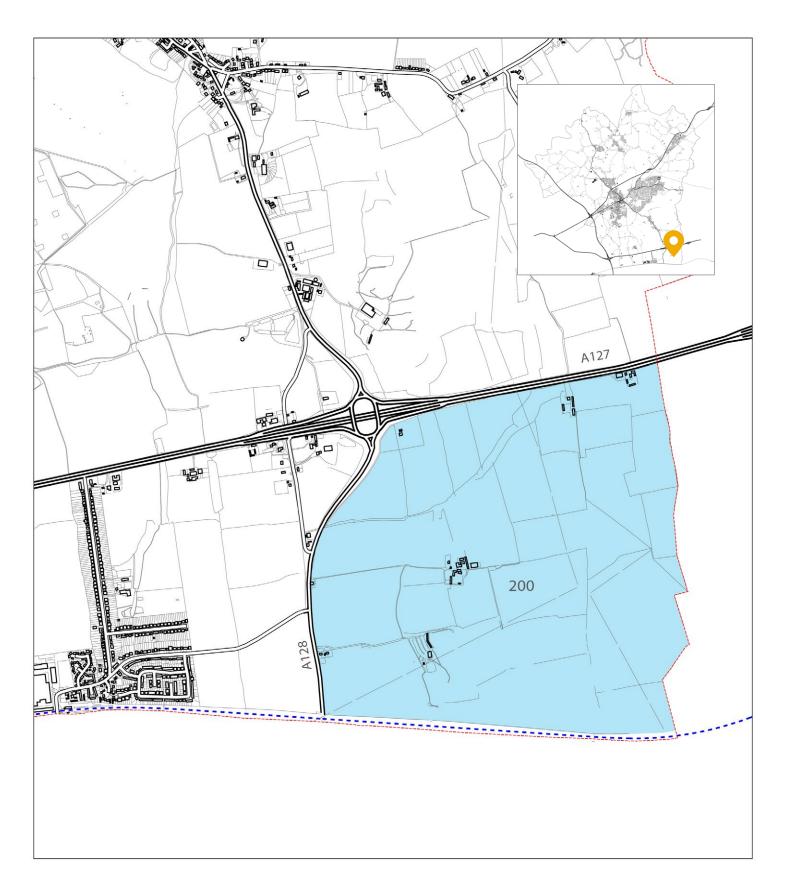

Area (ha): 3.25
Proposed use: Housing

Approximate Number of Dwellings: 60

© Crown copyright and database rights 2016 Ordnance Survey 100018309

Site Name: Dunton Hills Garden Village (entire land shown, final location

to be confirmed)

Area (ha): 237.49

Proposed use: Housing led mixed use Approximate Number of Dwellings: 2500 © Crown copyright and database rights 2012 Ordnance Survey 100018309

Site Name: Land at Honeypot Lane, Brentwood