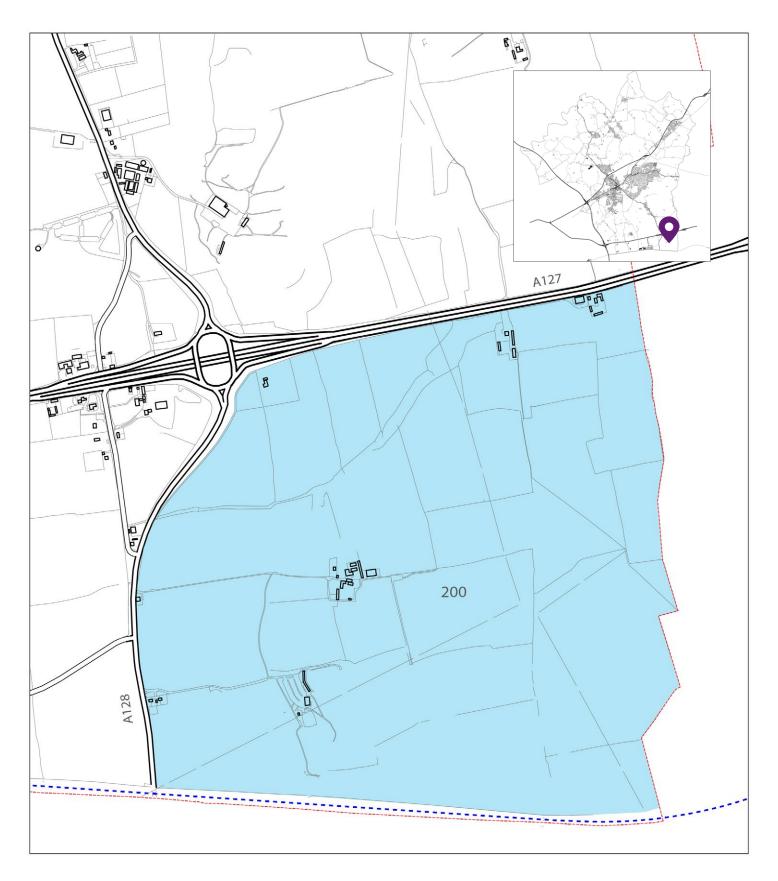

Area (ha): 3.25
Proposed use: Housing

Approximate Number of Dwellings: 60

© Crown copyright and database rights 2016 Ordnance Survey 100018309

Site Name: Dunton Hills Garden Village (entire land shown, final location

to be confirmed)

Area (ha): 237.49

Proposed use: Housing led mixed use Approximate Number of Dwellings: 2500 © Crown copyright and database rights 2012 Ordnance Survey 100018309

Site Name: Land at Honeypot Lane, Brentwood