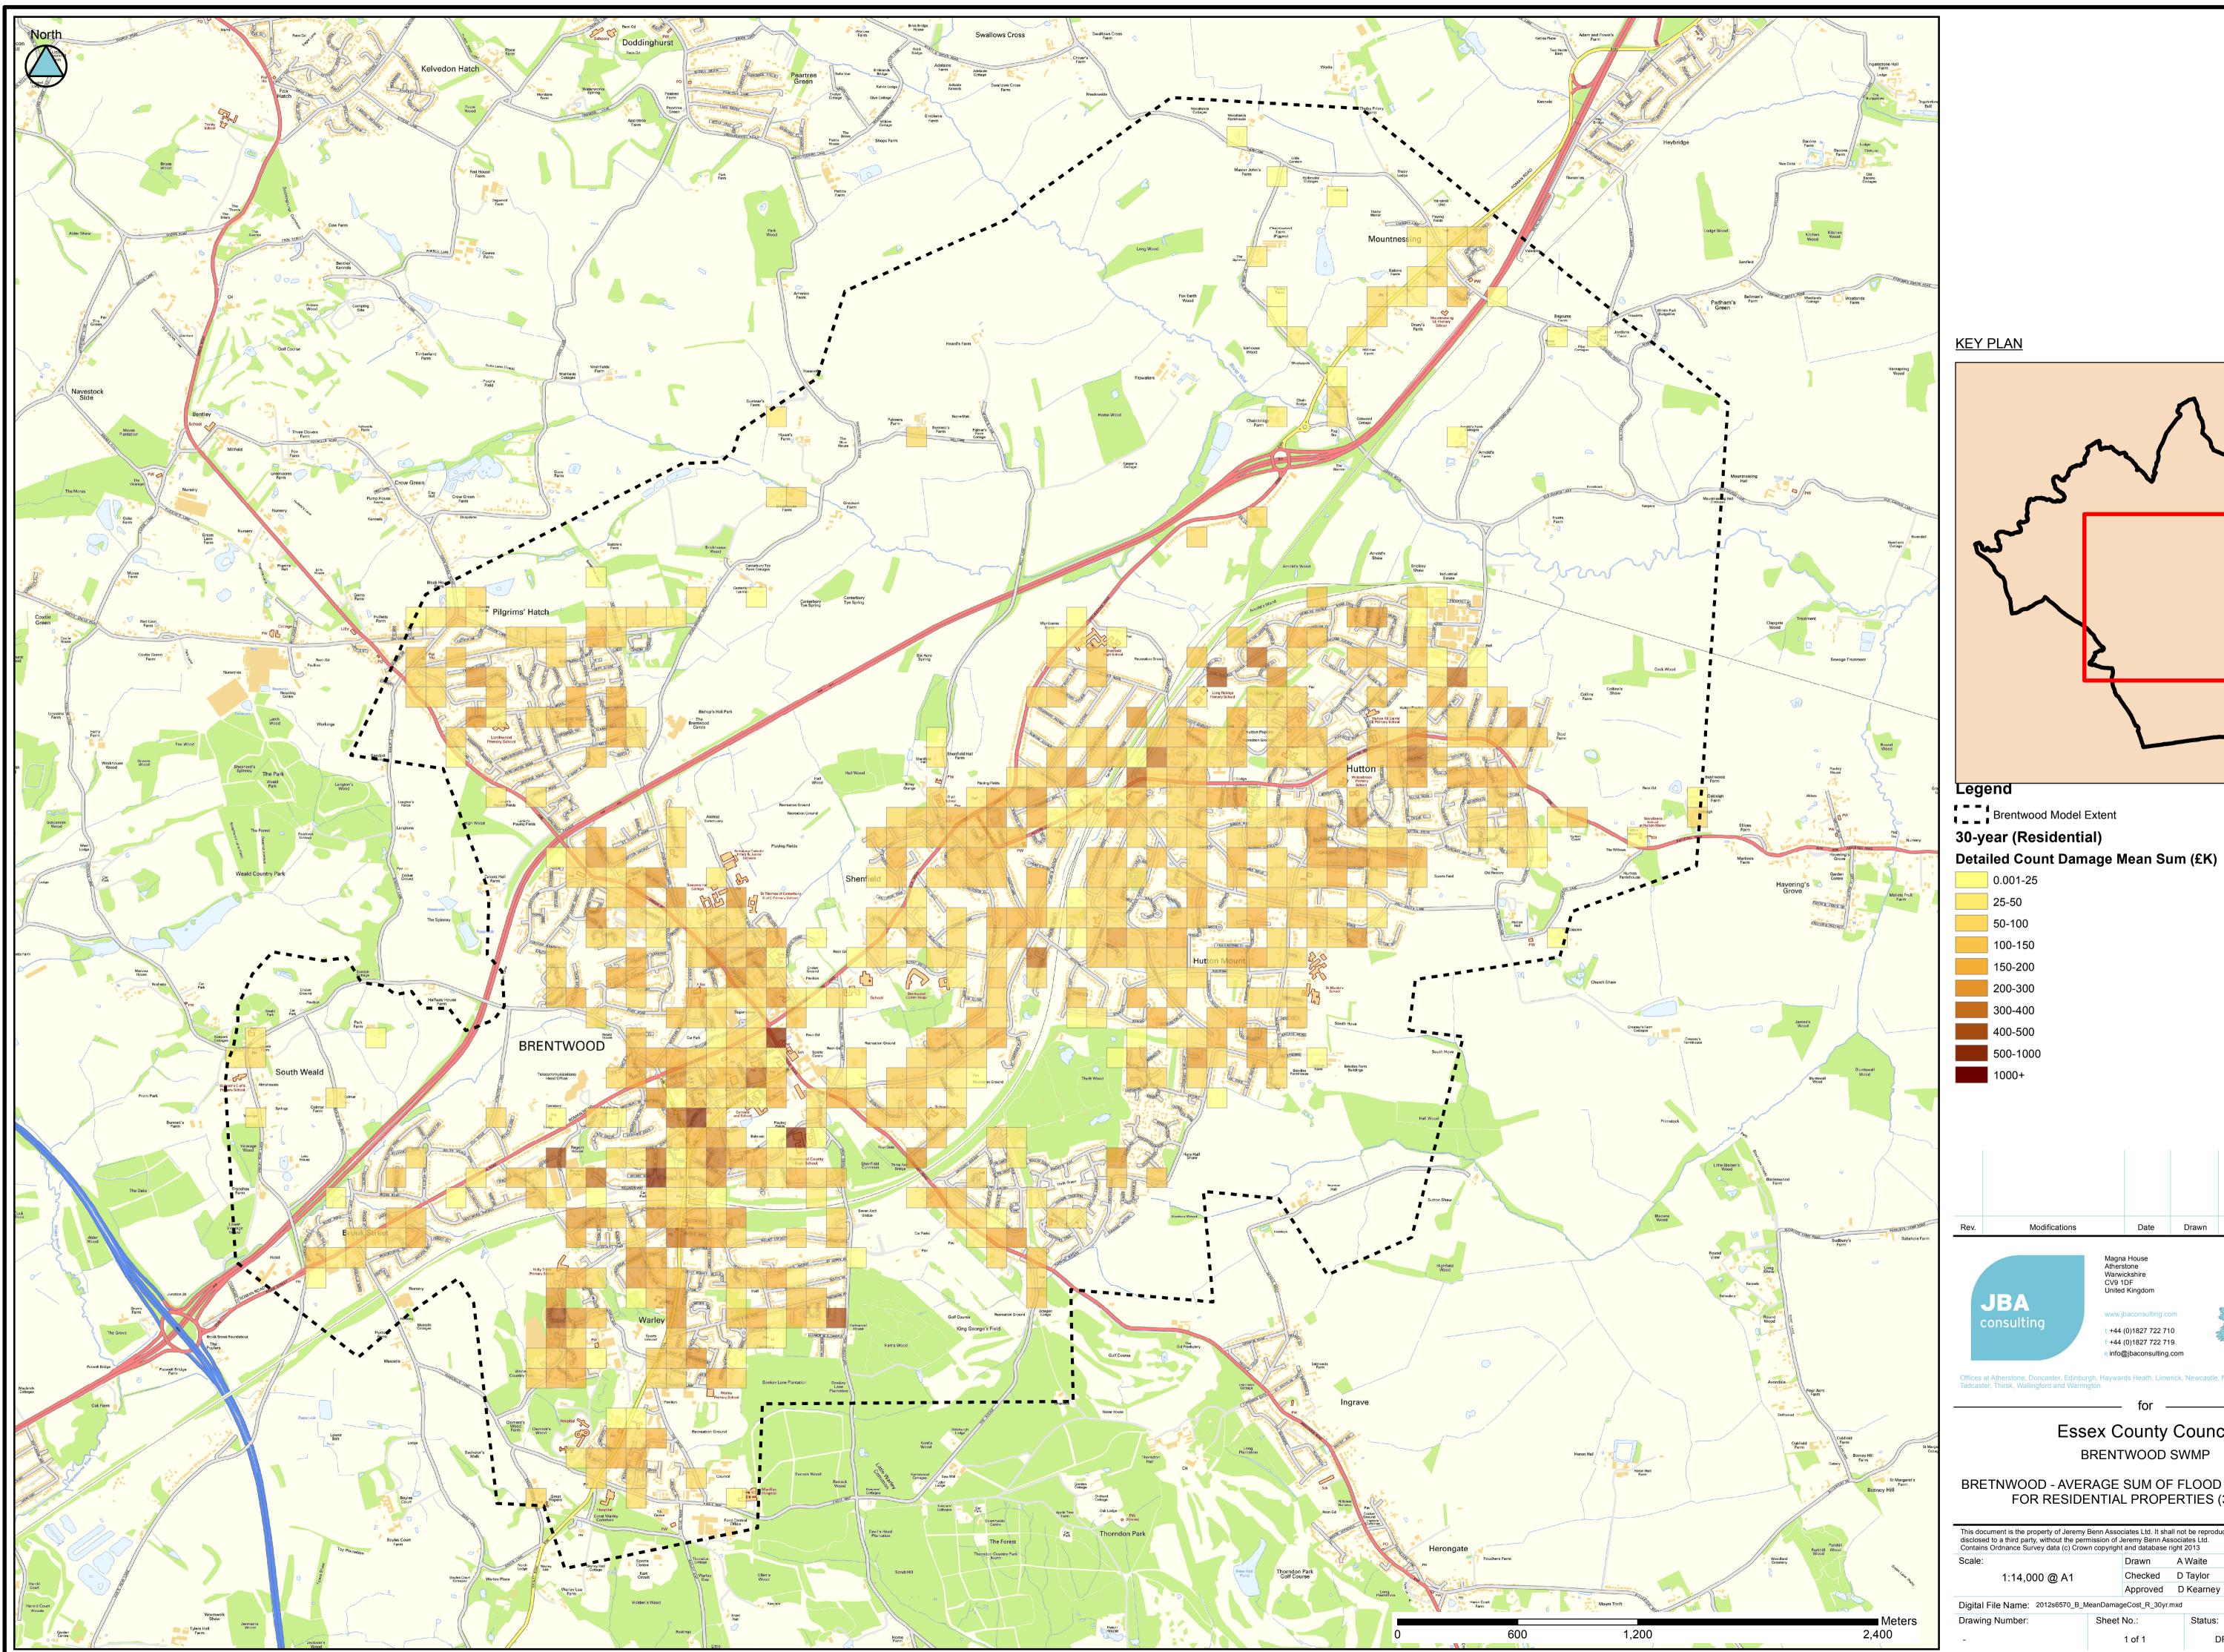

# Essex County Council

BRETNWOOD - AVERAGE SUM OF FLOOD DAMAGE COSTS FOR RESIDENTIAL PROPERTIES (30 YEAR)

| This document is the property of Jerer<br>disclosed to a third party, without the p<br>Contains Ordnance Survey data (c) C | ermission of J | Jeremy Benn As | sociates Ltd. | whole of in part, no | Л     |
|----------------------------------------------------------------------------------------------------------------------------|----------------|----------------|---------------|----------------------|-------|
| Scale:                                                                                                                     |                | Drawn          | A Waite       | Jul 13               |       |
| 1:14,000 @ A1                                                                                                              | Checked        | D Taylor       | Jul 13        |                      |       |
|                                                                                                                            | Approved       | D Kearney      | Jul 13        |                      |       |
| Digital File Name: 2012s6570_E                                                                                             | _MeanDamag     | geCost_R_30yr. | mxd           |                      |       |
| Drawing Number: Sheet                                                                                                      |                | No.:           | Status:       |                      | Rev.: |
| _                                                                                                                          |                | 1 of 1         | DRAF          | г                    |       |