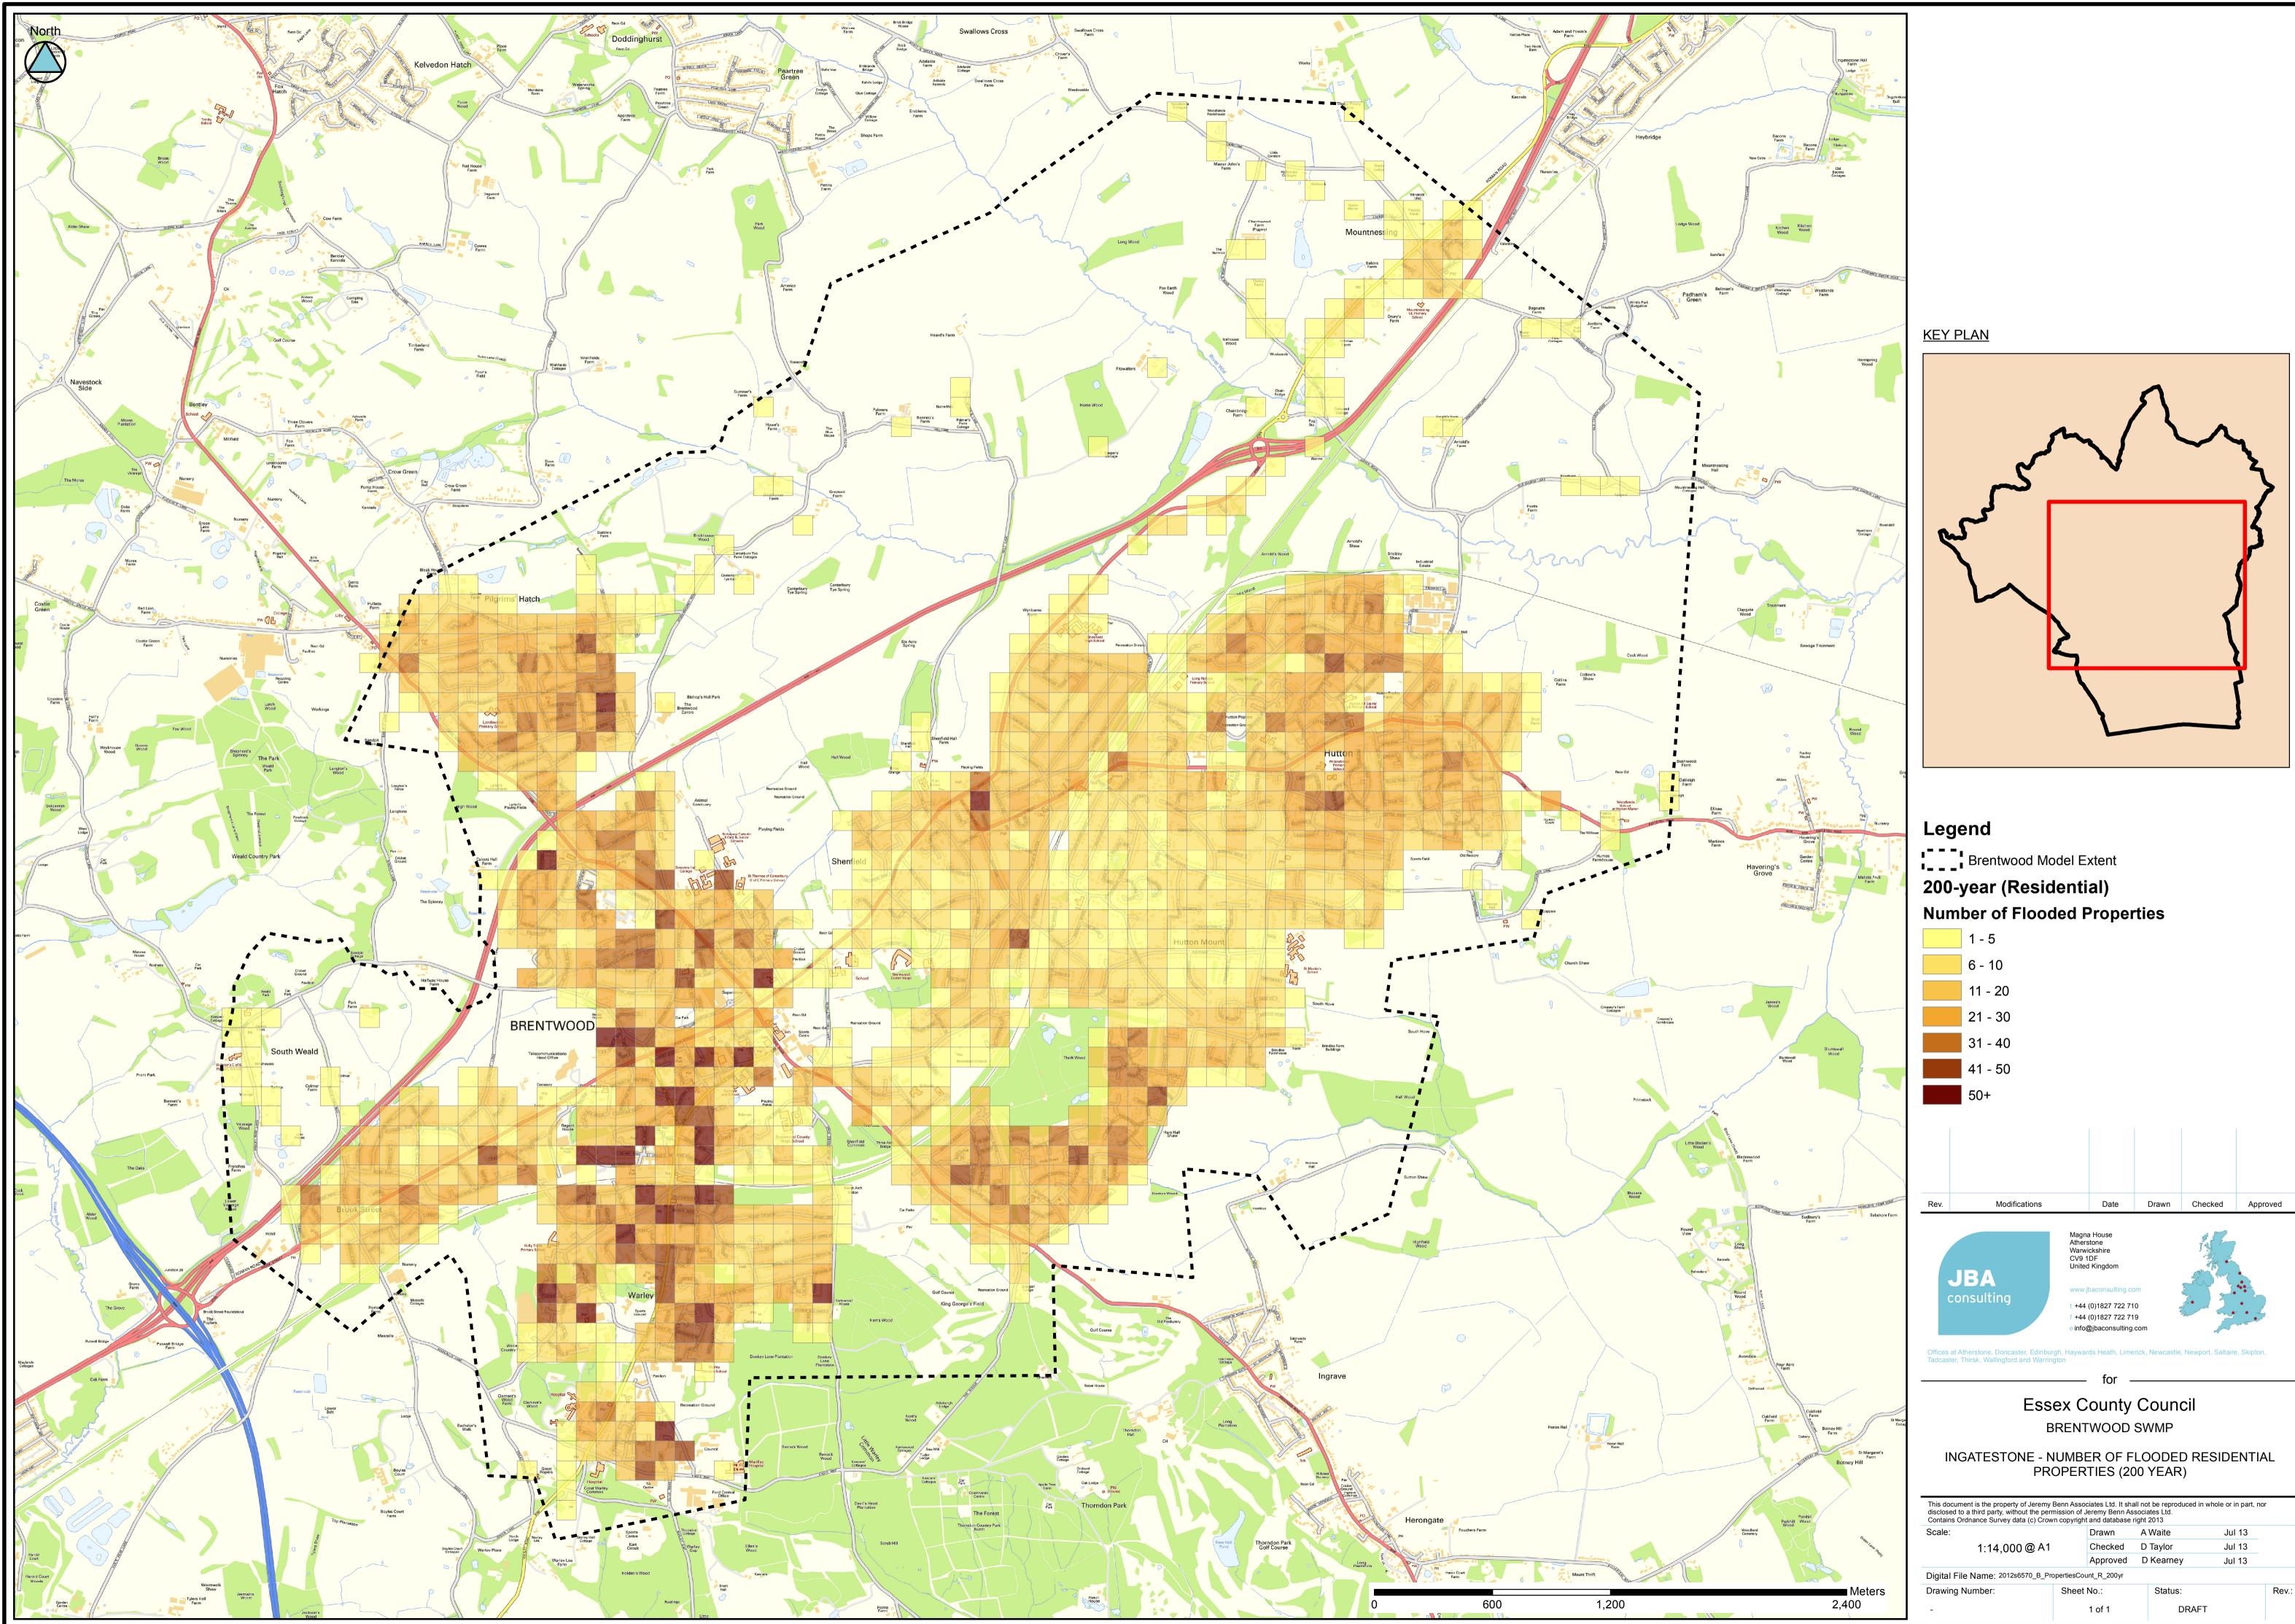

# <u>KEY PLAN</u> Legend Brentwood Model Extent 100-year (Residential) Detailed Count Damage Mean Sum (£K) 0.001-25 25-50 50-100 100-150 150-200 200-300 300-400 400-500 500-1000 1000+ Date Drawn Checked Approved Modifications Rev. Magna House Atherstone Warwickshire CV9 1DF United Kingdom JBA www.jbaconsulting.co t +44 (0)1827 722 710 •/ • • f +44 (0)1827 722 719 e info@jbaconsulting.com Offices at Atherstone, Doncaster, Edinburgh, Haywards Heath, Limerick, Newcastle, Newport, Saltaire, Skipton, Tadcaster, Thirsk, Wallingford and Warrington for Essex County Council BRENTWOOD SWMP BRENTWOOD - AVERAGE SUM OF FLOOD DAMAGE COSTS FOR RESIDENTIAL PROPERTIES (100 YEAR) This document is the property of Jeremy Benn Associates Ltd. It shall not be reproduced in whole or in part, nor disclosed to a third party, without the permission of Jeremy Benn Associates Ltd. Contains Ordnance Survey data (c) Crown copyright and database right 2013 Scale: Drawn A Waite Jul 13