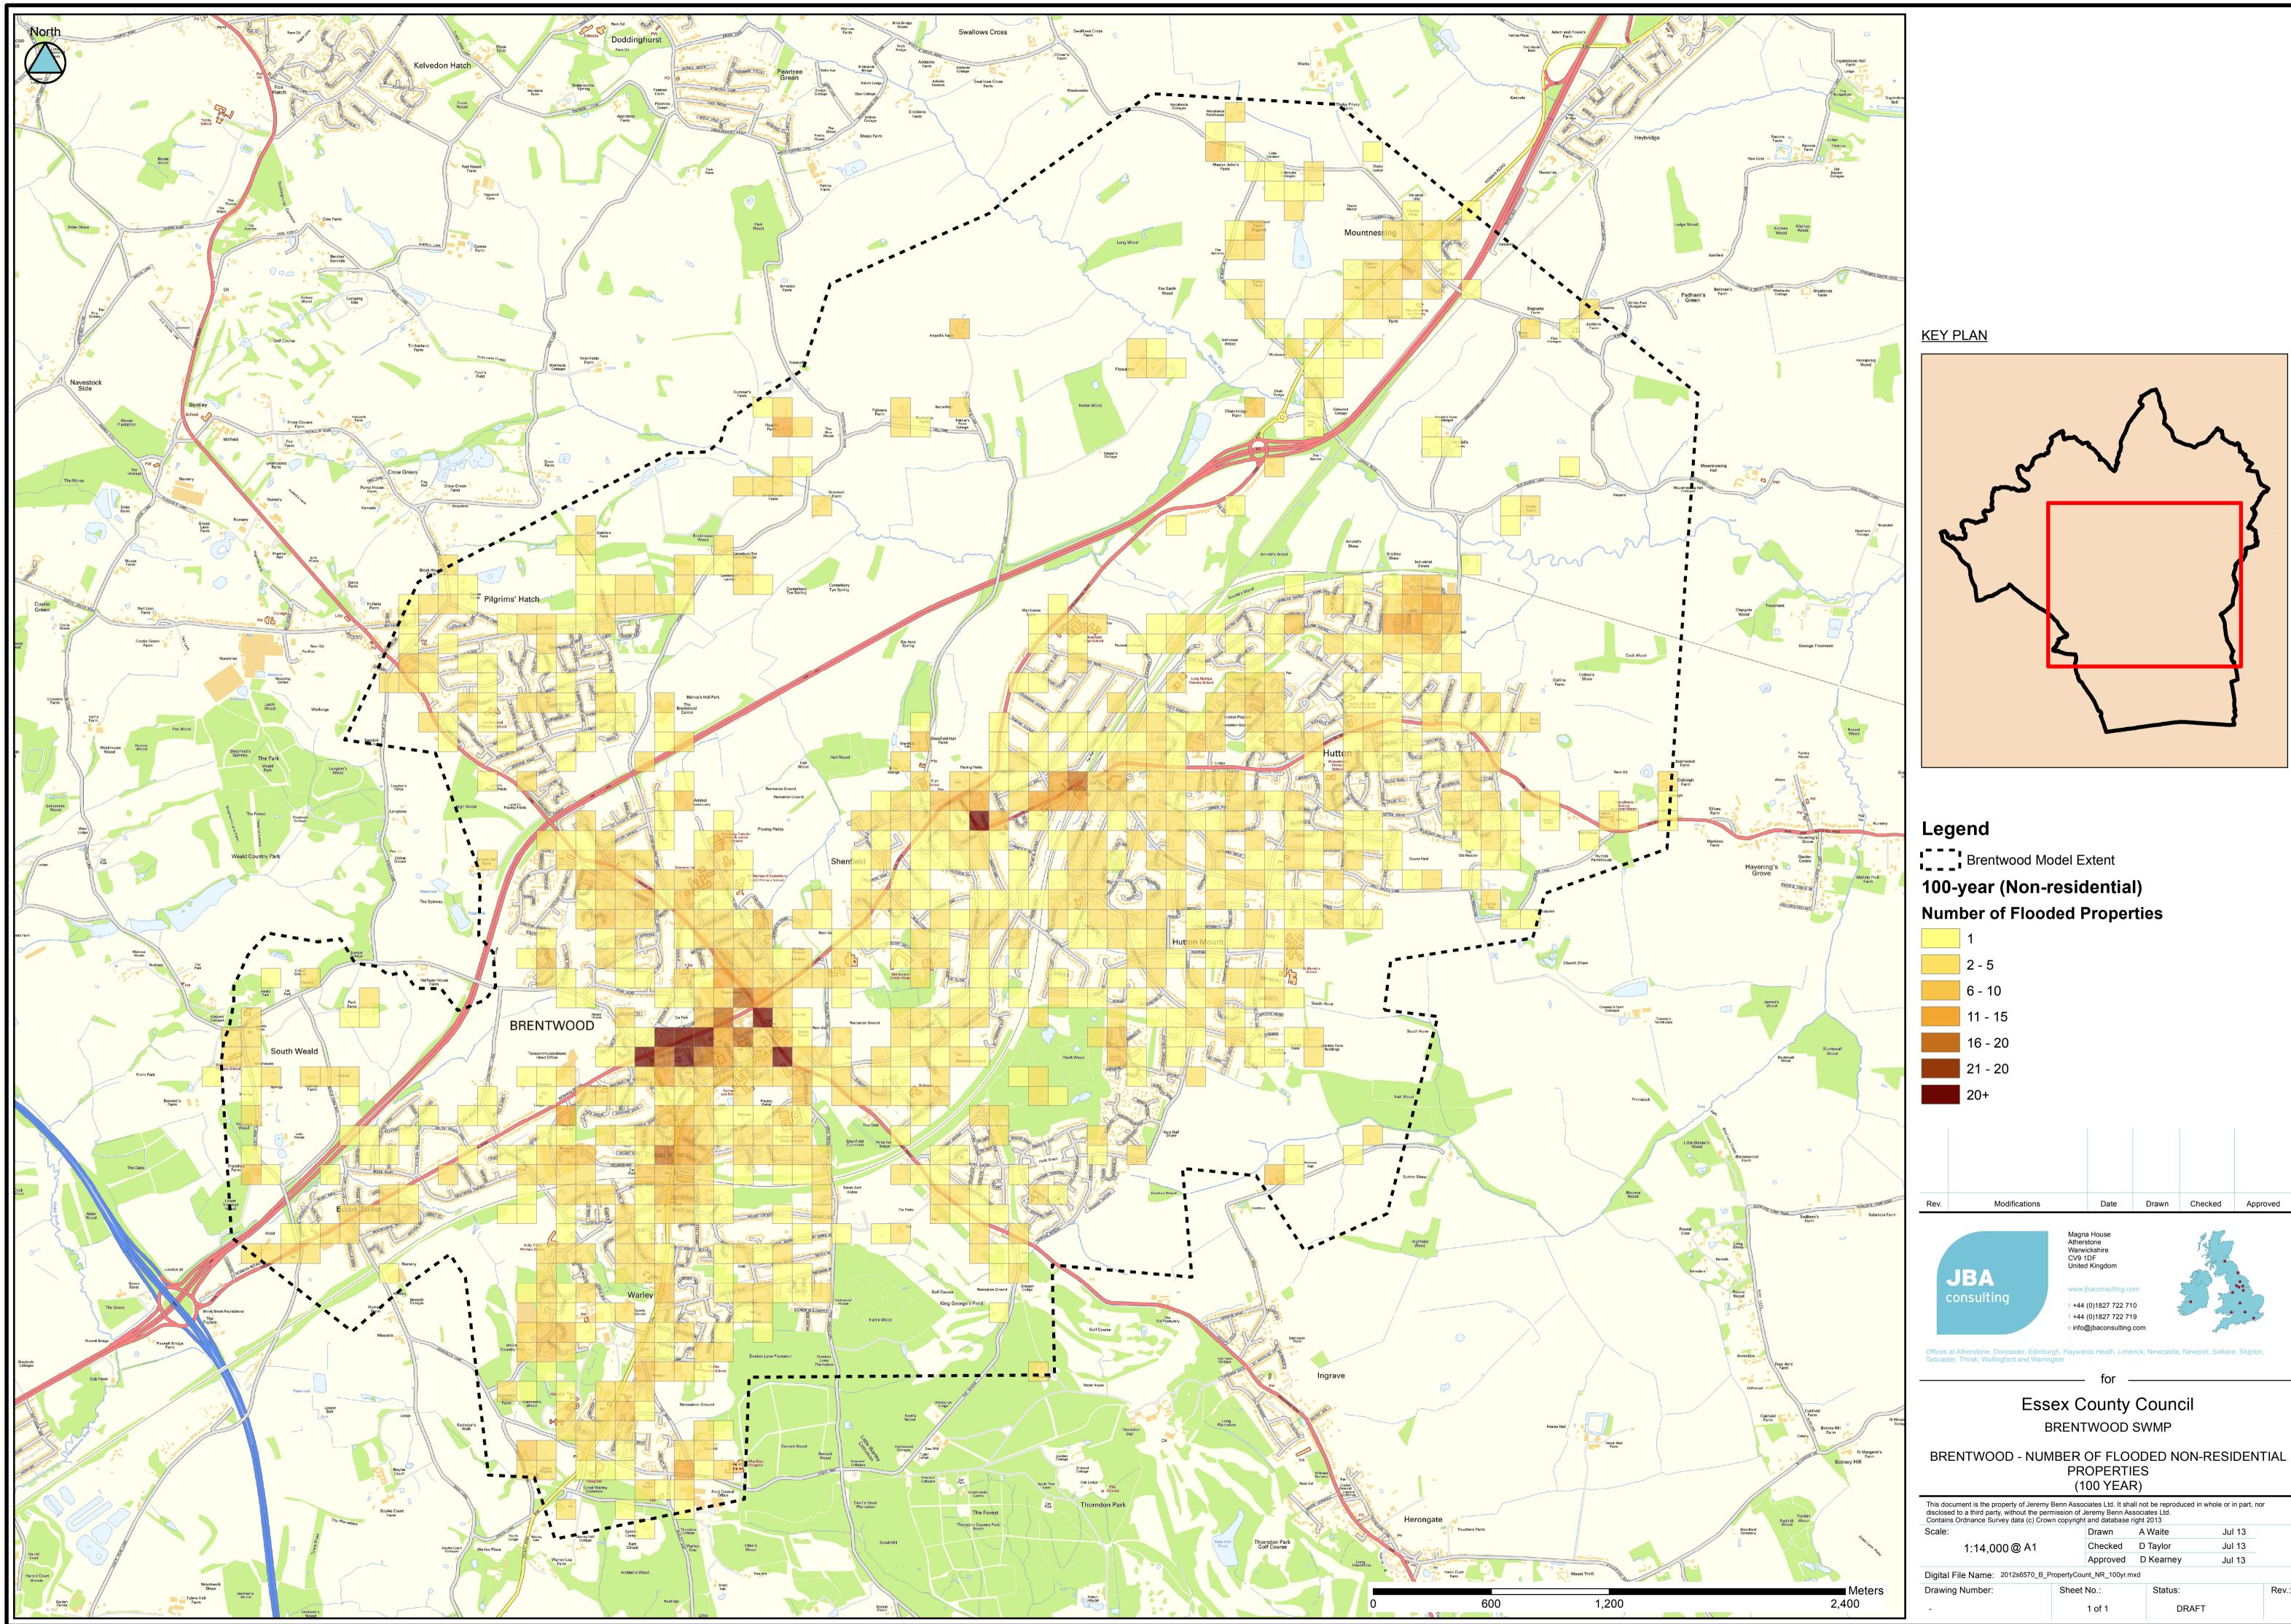

| 0.001-10 |
|----------|
| 10-25    |
| 25-50    |
| 50-75    |
| 75-100   |
| 100-150  |
| 150-200  |
| 200-250  |
| 250-500  |

| This document is the property of Jeremy<br>disclosed to a third party, without the per<br>Contains Ordnance Survey data (c) Crow | mission of Jeremy E | enn Associates Ltd. | l in whole or in part, no | or    |
|----------------------------------------------------------------------------------------------------------------------------------|---------------------|---------------------|---------------------------|-------|
| Scale:                                                                                                                           | Draw                | n A Waite           | Jul 13                    |       |
| 1:14,000 @ A1                                                                                                                    | Chec                | ked D Taylor        | Jul 13                    |       |
|                                                                                                                                  | Appro               | ved D Kearney       | Jul 13                    |       |
| Digital File Name: 2012s6570_B_C                                                                                                 | DamageCost_NR_10    | )0yr.mxd            |                           |       |
| Drawing Number: Sheet N                                                                                                          |                     | Status:             |                           | Rev.: |
|                                                                                                                                  |                     |                     |                           |       |