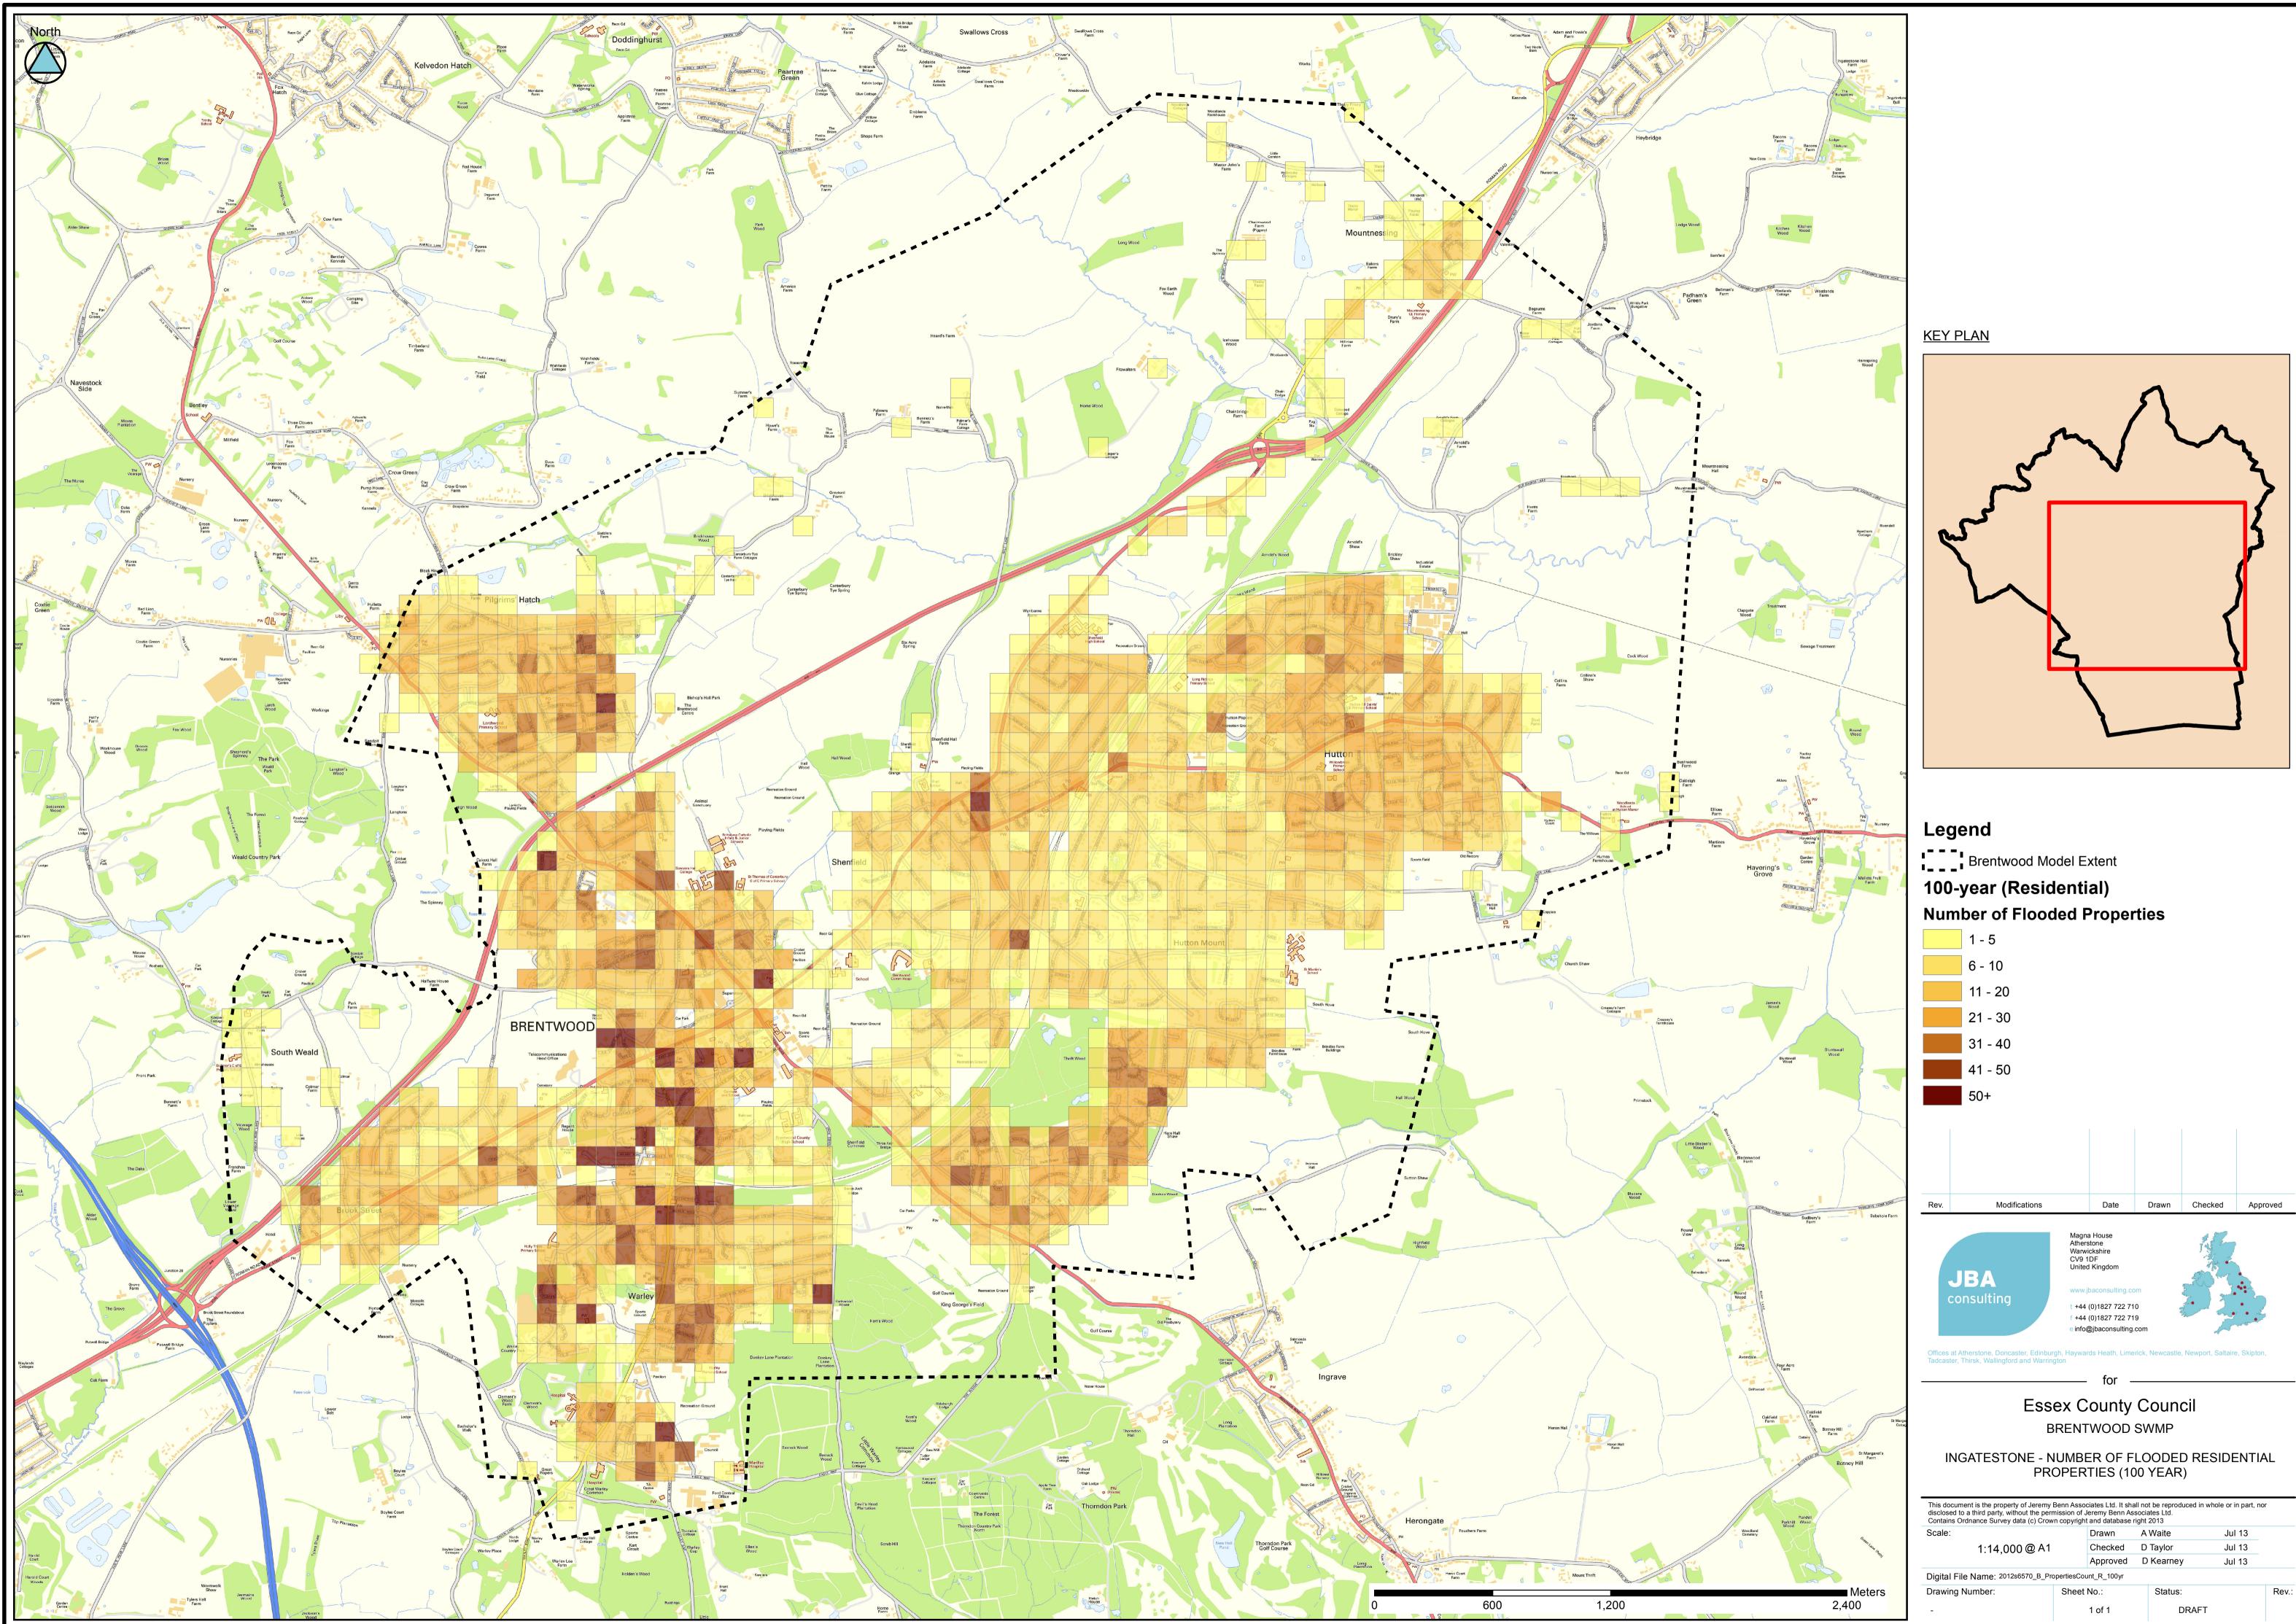

| 0.001-10 |
|----------|
| 10-25    |
| 25-50    |
| 50-75    |
| 75-100   |
| 100-150  |
| 150-200  |
| 200-250  |
| 250-500  |

| This document is the property of Jeremy<br>disclosed to a third party, without the per<br>Contains Ordnance Survey data (c) Crow | mission of Jeremy E | enn Associates Ltd. | l in whole or in part, no | or    |
|----------------------------------------------------------------------------------------------------------------------------------|---------------------|---------------------|---------------------------|-------|
| Scale:                                                                                                                           | Draw                | n A Waite           | Jul 13                    |       |
| 1:14,000 @ A1                                                                                                                    | Chec                | ked D Taylor        | Jul 13                    |       |
|                                                                                                                                  | Appro               | ved D Kearney       | Jul 13                    |       |
| Digital File Name: 2012s6570_B_C                                                                                                 | DamageCost_NR_10    | )0yr.mxd            |                           |       |
| Drawing Number: Sheet N                                                                                                          |                     | Status:             |                           | Rev.: |
|                                                                                                                                  |                     |                     |                           |       |