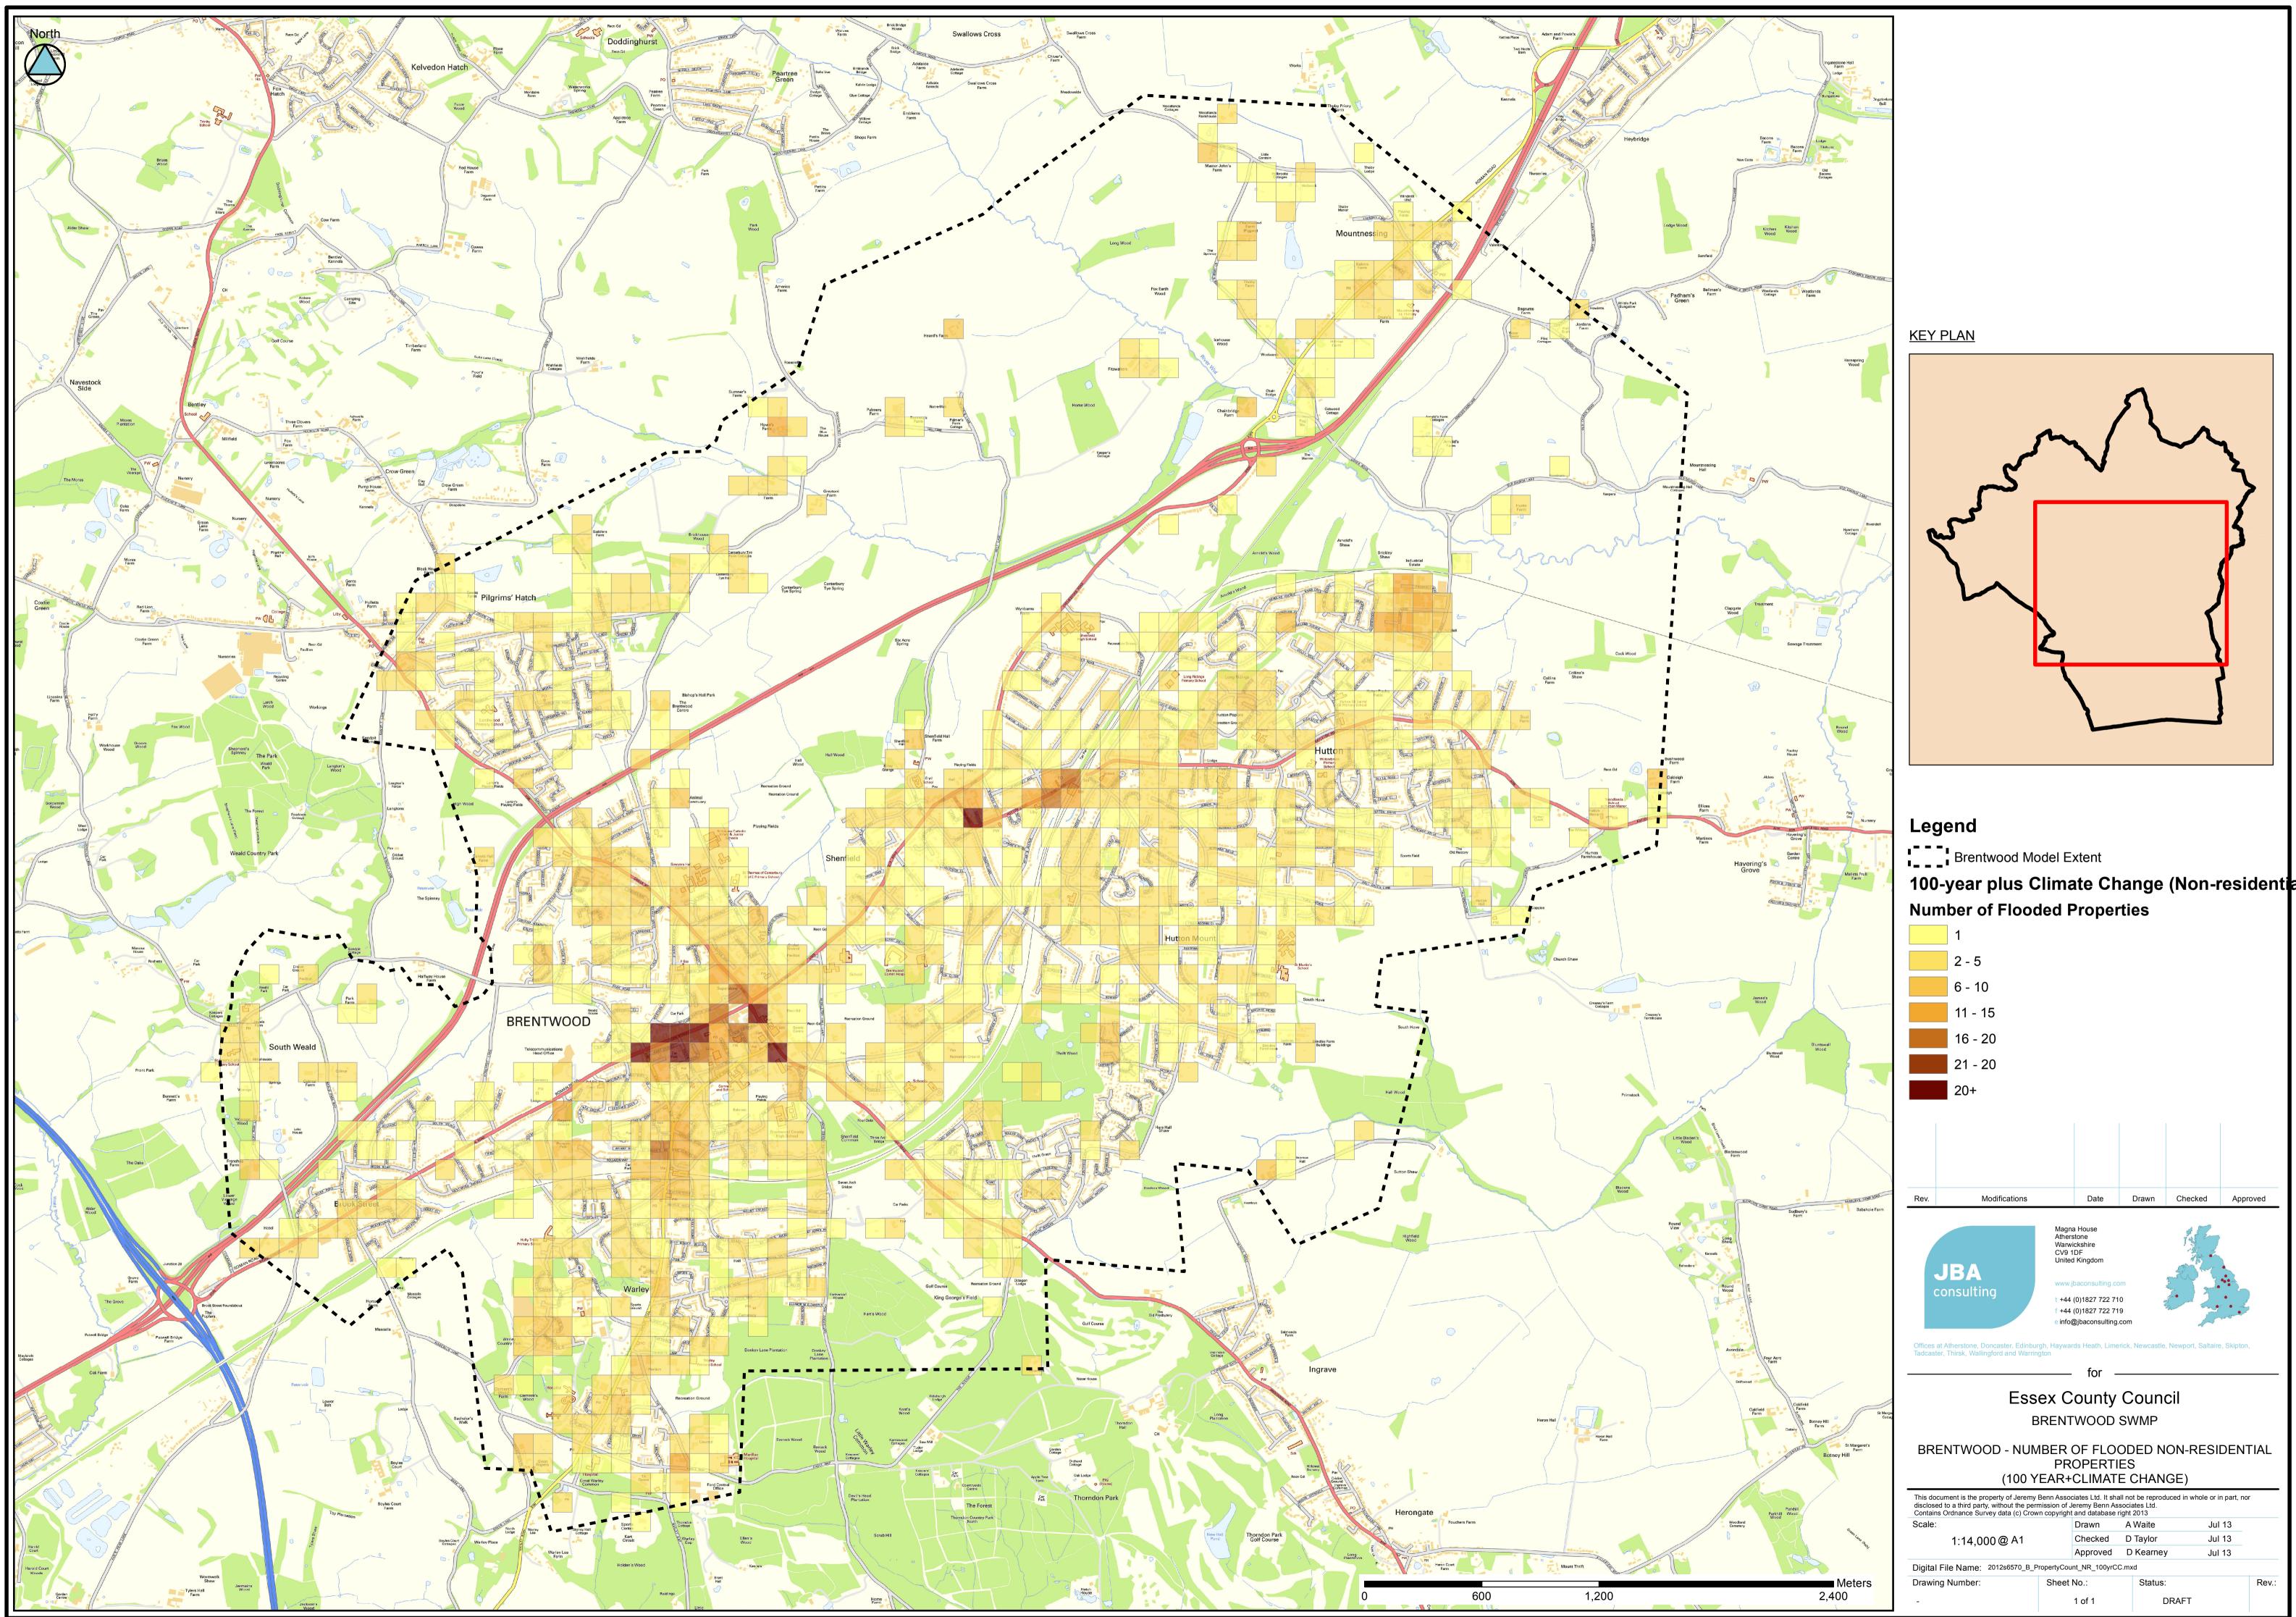

| 0.001-10 |
|----------|
| 10-25    |
| 25-50    |
| 50-75    |
| 75-100   |
| 100-150  |
| 150-200  |
| 200-250  |
| 250-500  |
| 500+     |
|          |

| 1:14,000 @ A1                    |                | Checked | DT      | aylor   | Jul 13 |       |
|----------------------------------|----------------|---------|---------|---------|--------|-------|
|                                  | Approved       | D١      | Kearney | Jul 13  |        |       |
| Digital File Name: 2012s6570_B_D | t_NR_100yrCC.n | mxd     |         |         |        |       |
| Drawing Number:                  | Sheet          | No.:    |         | Status: |        | Rev.: |
| -                                |                | 1 of 1  |         | DRAFT   |        |       |