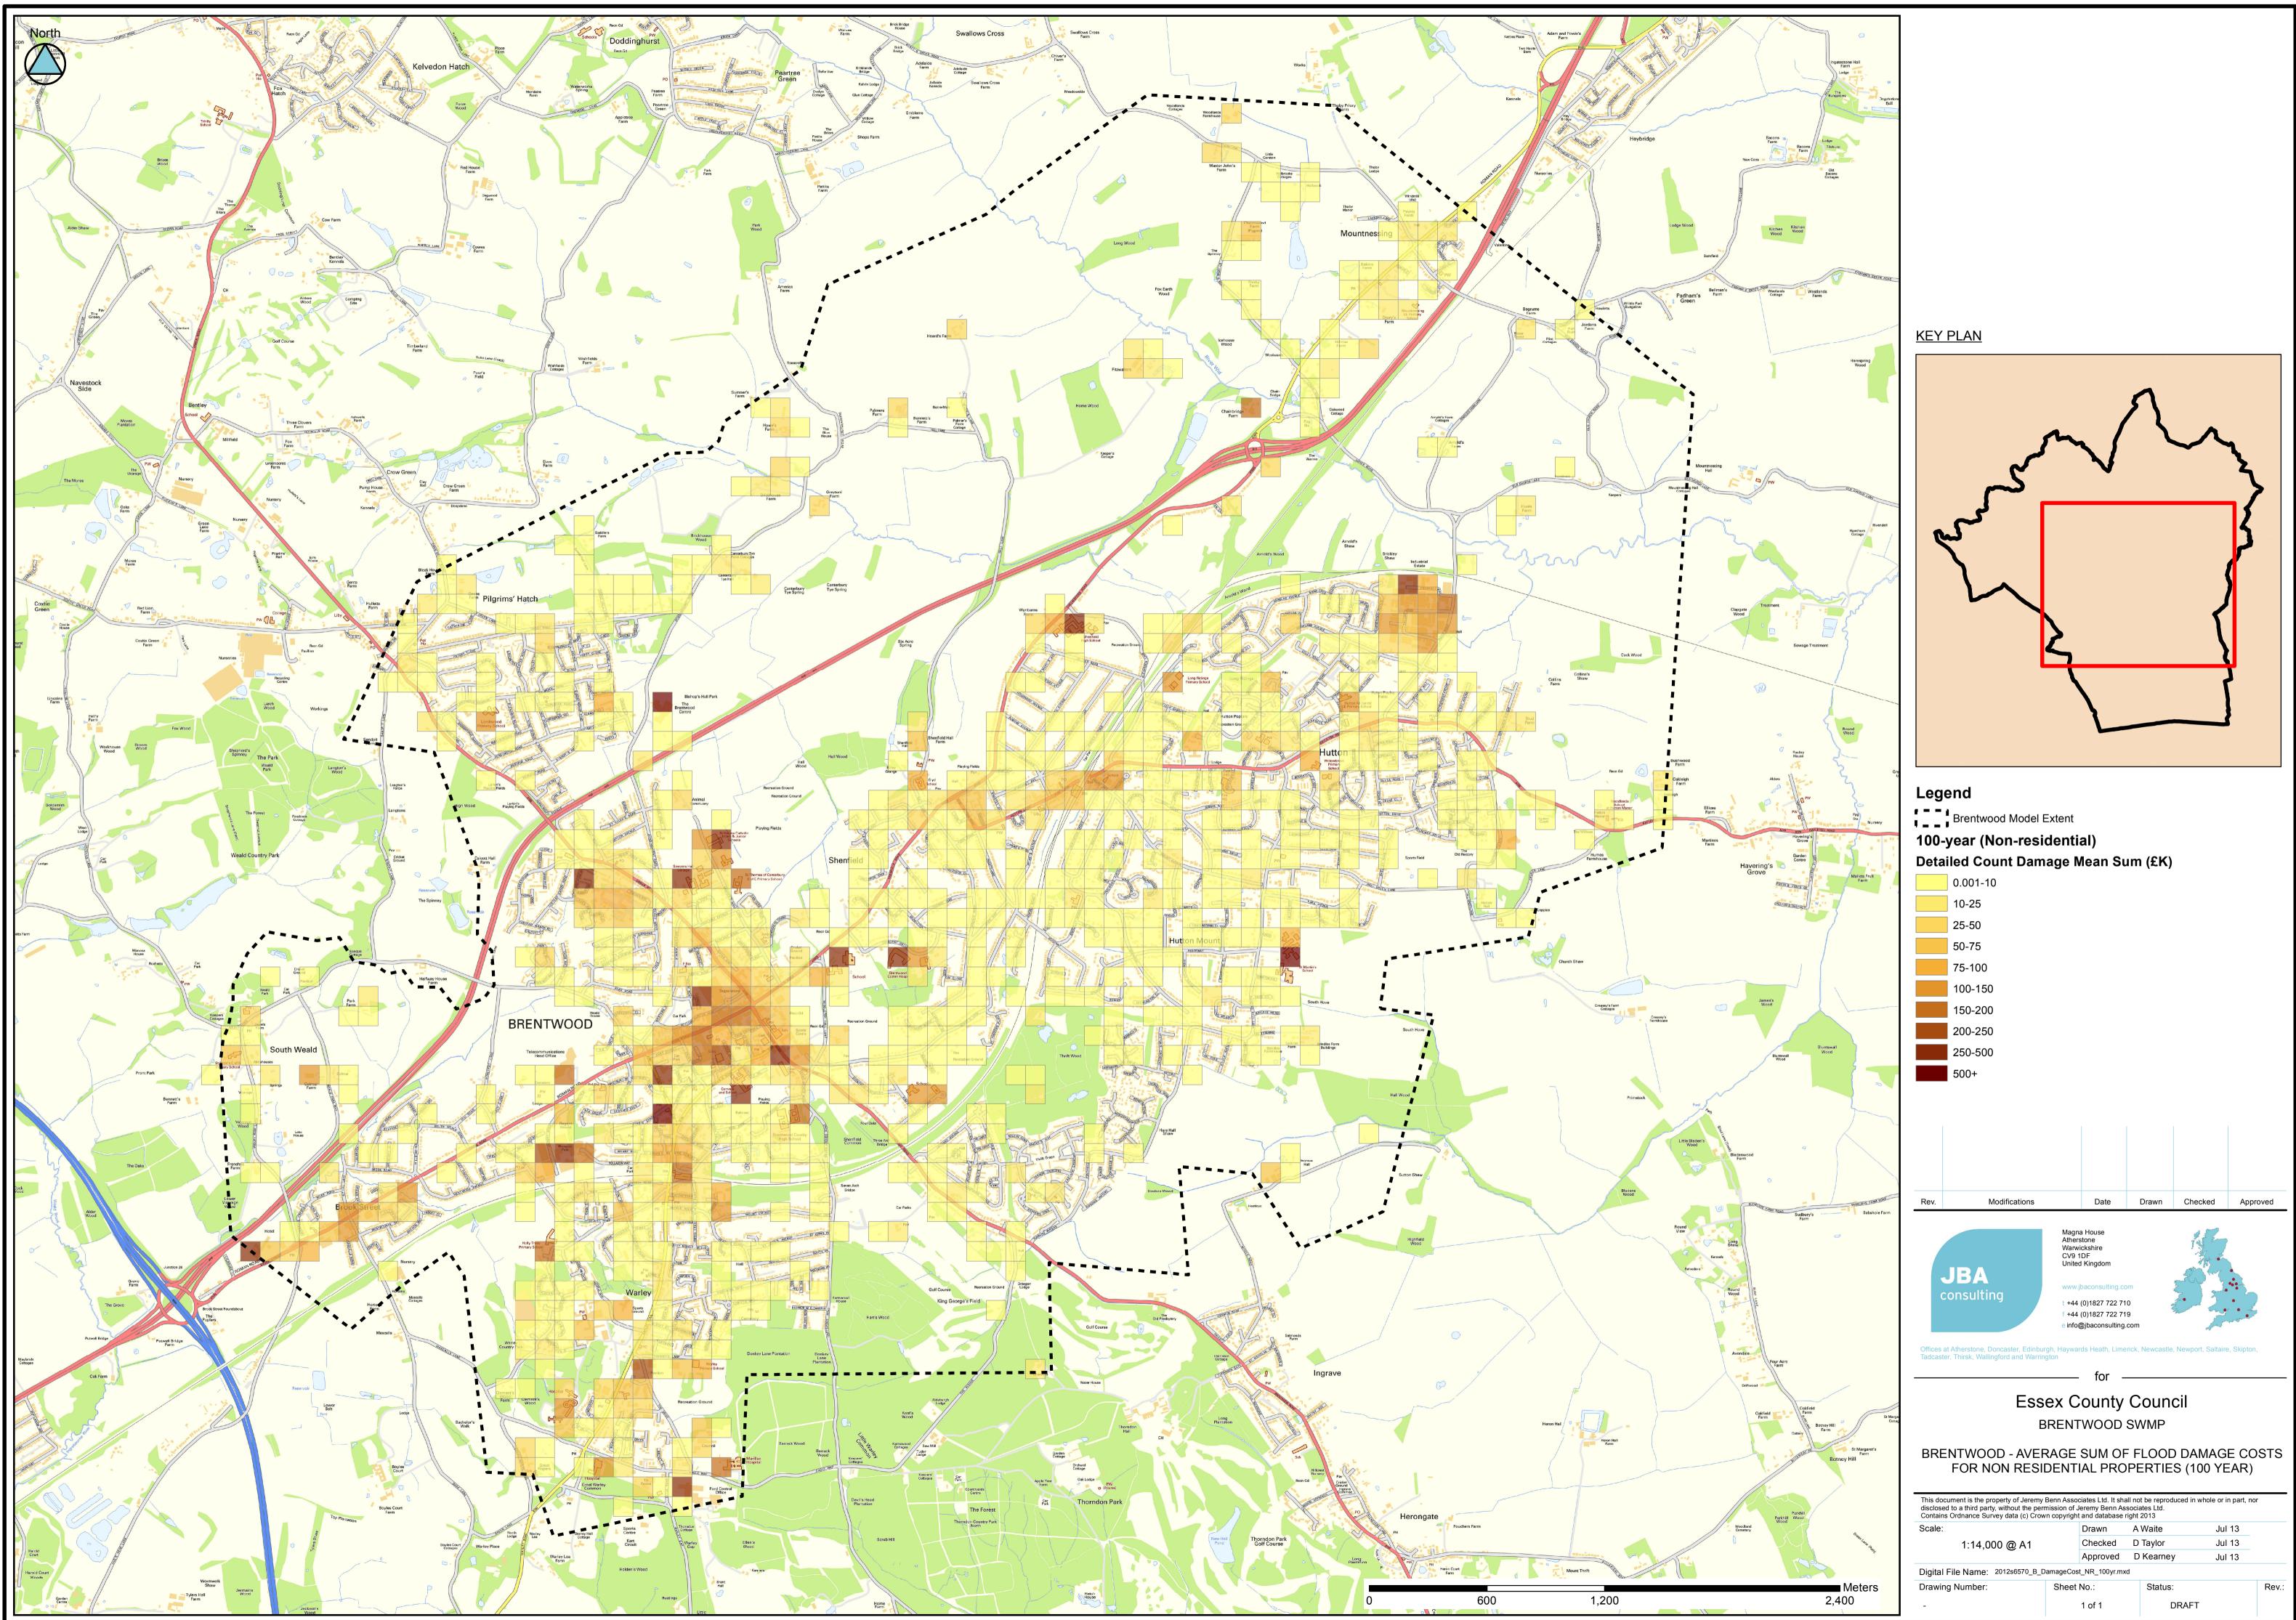

| 0.001-10 |
|----------|
| 10-25    |
| 25-50    |
| 50-75    |
| 75-100   |
| 100-150  |
| 150-200  |
| 200-250  |
| 250-500  |

| This document is the property of Jeremy<br>disclosed to a third party, without the per<br>Contains Ordnance Survey data (c) Crow | mission of Jeremy E | enn Associates Ltd. | l in whole or in part, no | or    |
|----------------------------------------------------------------------------------------------------------------------------------|---------------------|---------------------|---------------------------|-------|
| Scale:                                                                                                                           | Draw                | n A Waite           | Jul 13                    |       |
| 1:14,000 @ A1                                                                                                                    | Chec                | ked D Taylor        | Jul 13                    |       |
|                                                                                                                                  | Appro               | ved D Kearney       | Jul 13                    |       |
| Digital File Name: 2012s6570_B_C                                                                                                 | DamageCost_NR_10    | )0yr.mxd            |                           |       |
| Drawing Number: Sheet N                                                                                                          |                     | Status:             |                           | Rev.: |
|                                                                                                                                  |                     |                     |                           |       |