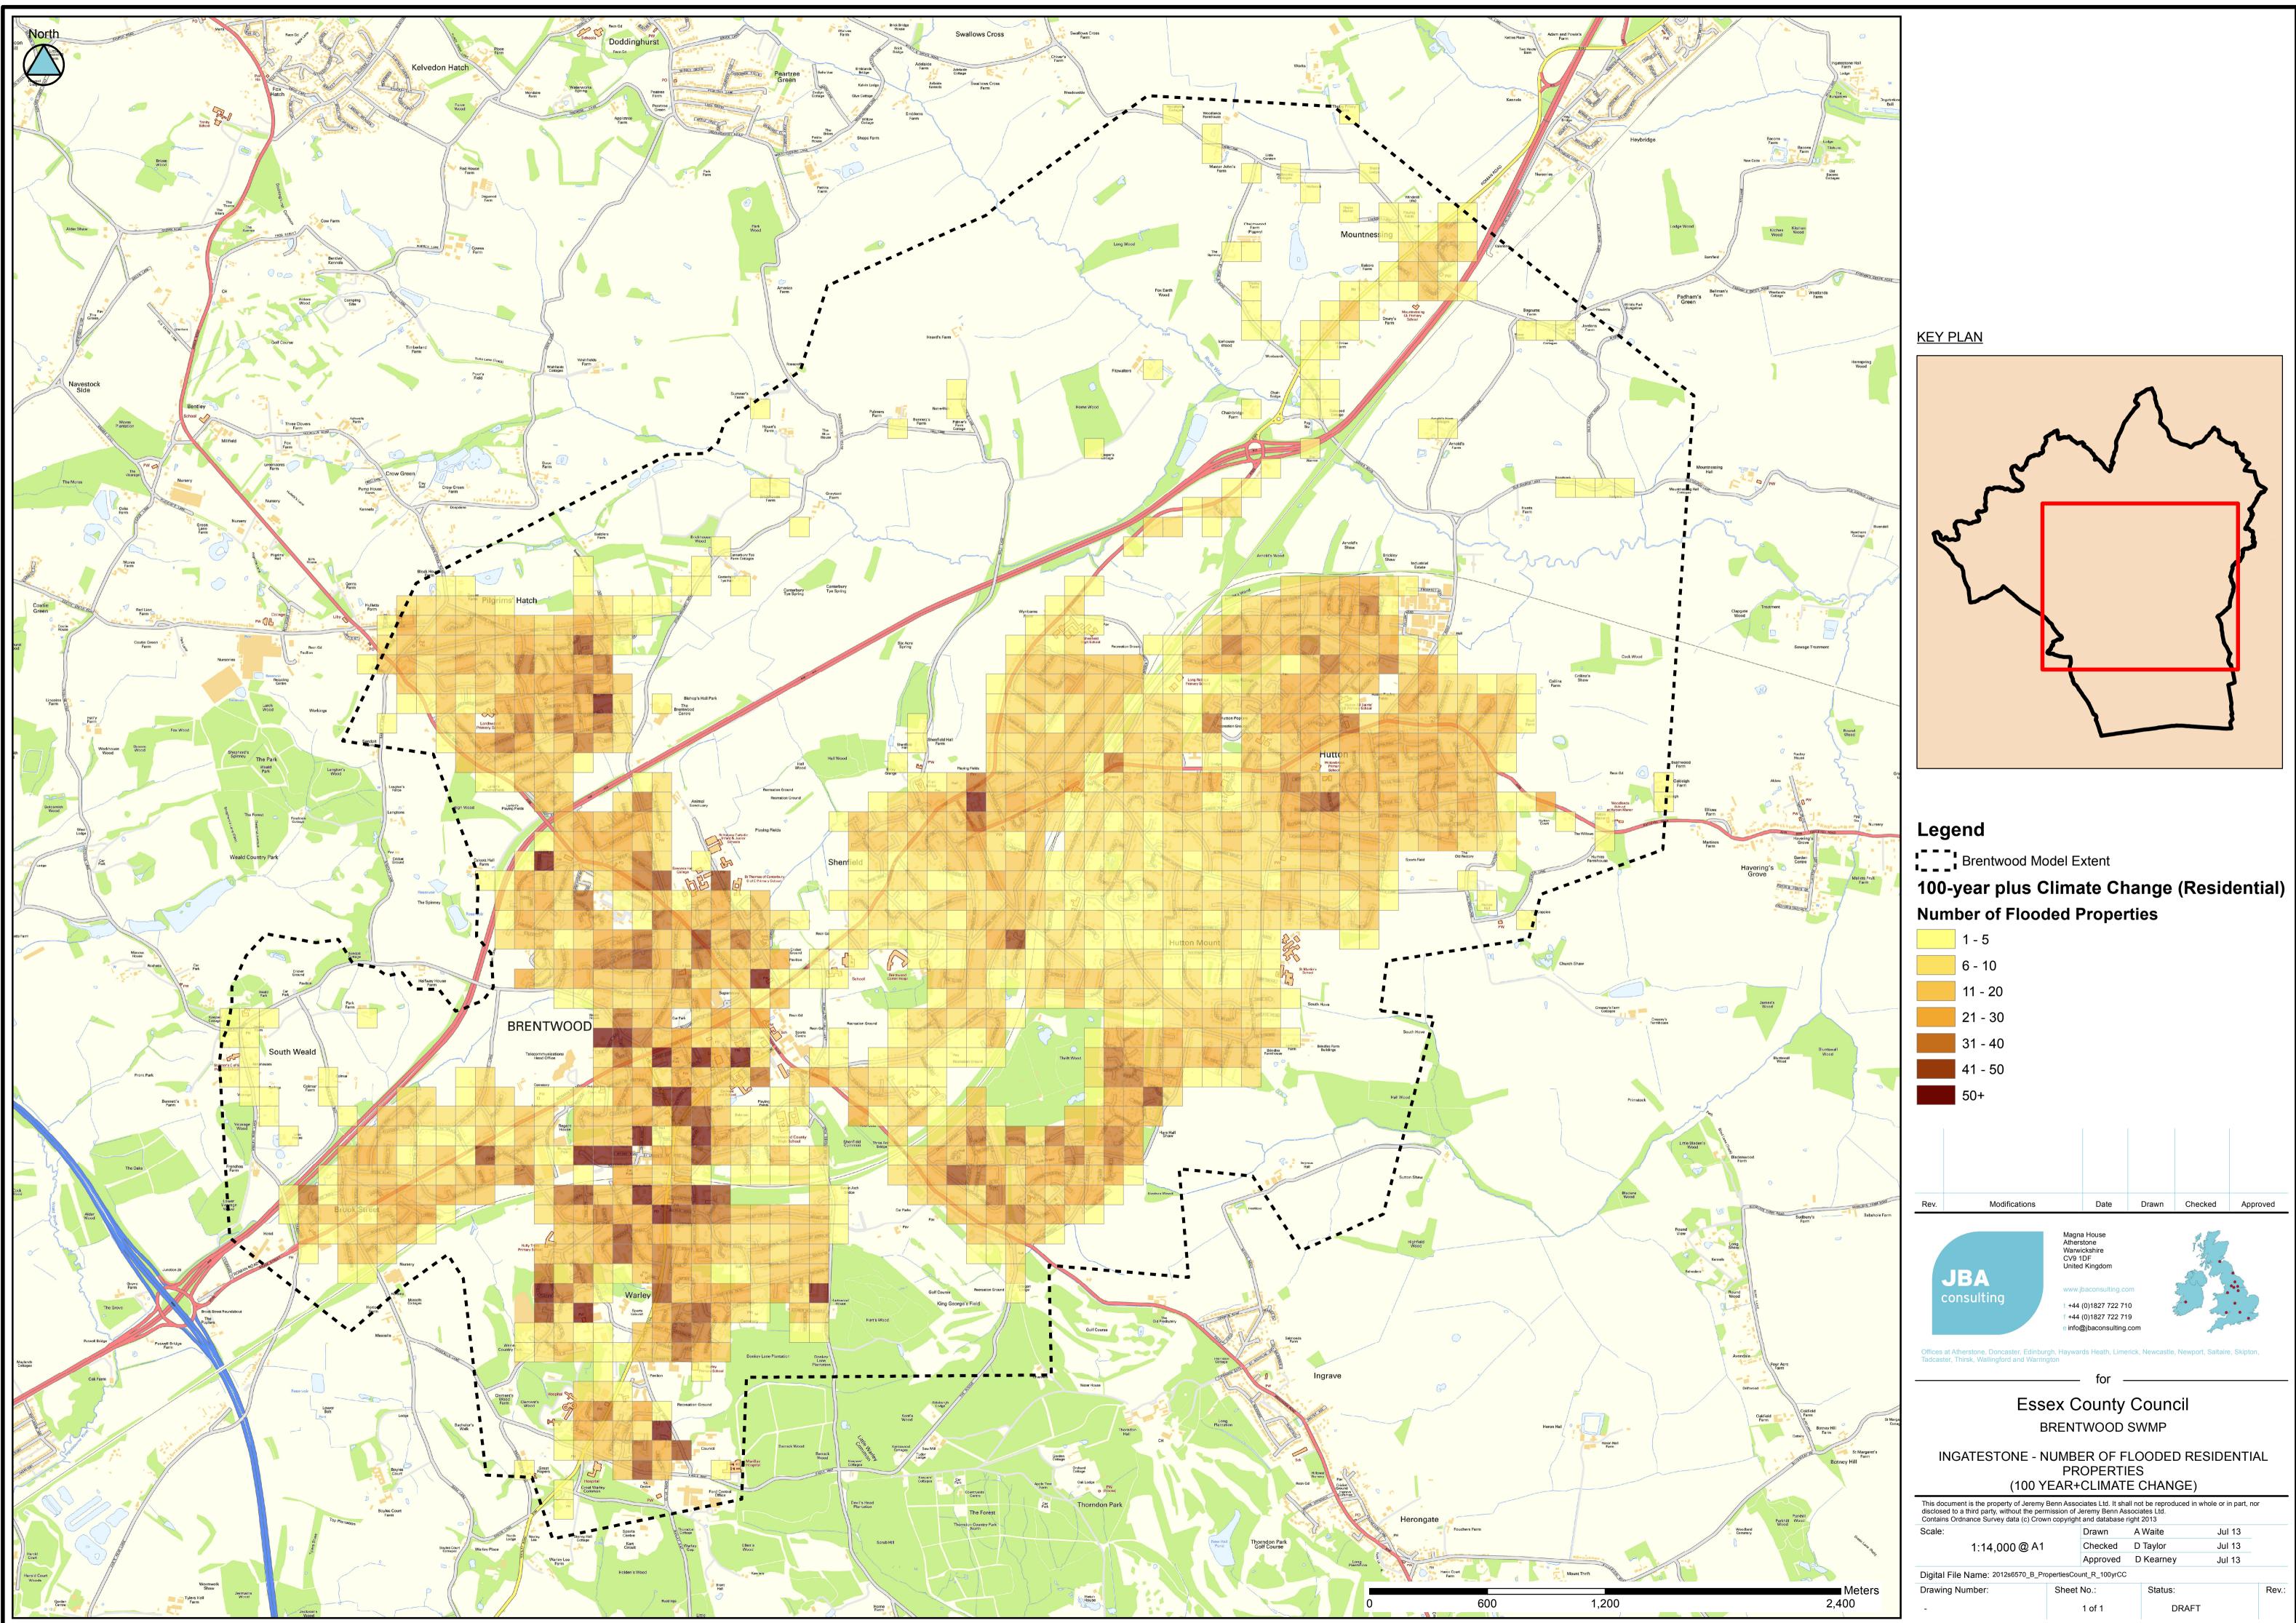

# Brentwood Model Extent 100-year plus Climate Change (Residential) Detailed Count Damage Mean Sum (£K) Date Drawn Checked Approved Modifications Magna House Atherstone Warwickshire CV9 1DF United Kingdom www.jbaconsulting.co t +44 (0)1827 722 710 •/ • • f +44 (0)1827 722 719 e info@jbaconsulting.com Offices at Atherstone, Doncaster, Edinburgh, Haywards Heath, Limerick, Newcastle, Newport, Saltaire, Skipton, Tadcaster, Thirsk, Wallingford and Warrington for Essex County Council BRENTWOOD SWMP BRENTWOOD - AVERAGE SUM OF FLOOD DAMAGE COSTS FOR RESIDENTIAL PROPERTIES (100 YEAR+CLIMATE CHANGE) This document is the property of Jeremy Benn Associates Ltd. It shall not be reproduced in whole or in part, nor disclosed to a third party, without the permission of Jeremy Benn Associates Ltd. Contains Ordnance Survey data (c) Crown copyright and database right 2013 Drawn A Waite Jul 13 Checked D Taylor Jul 13 1:14,000 @ A1 Approved D Kearney Jul 13