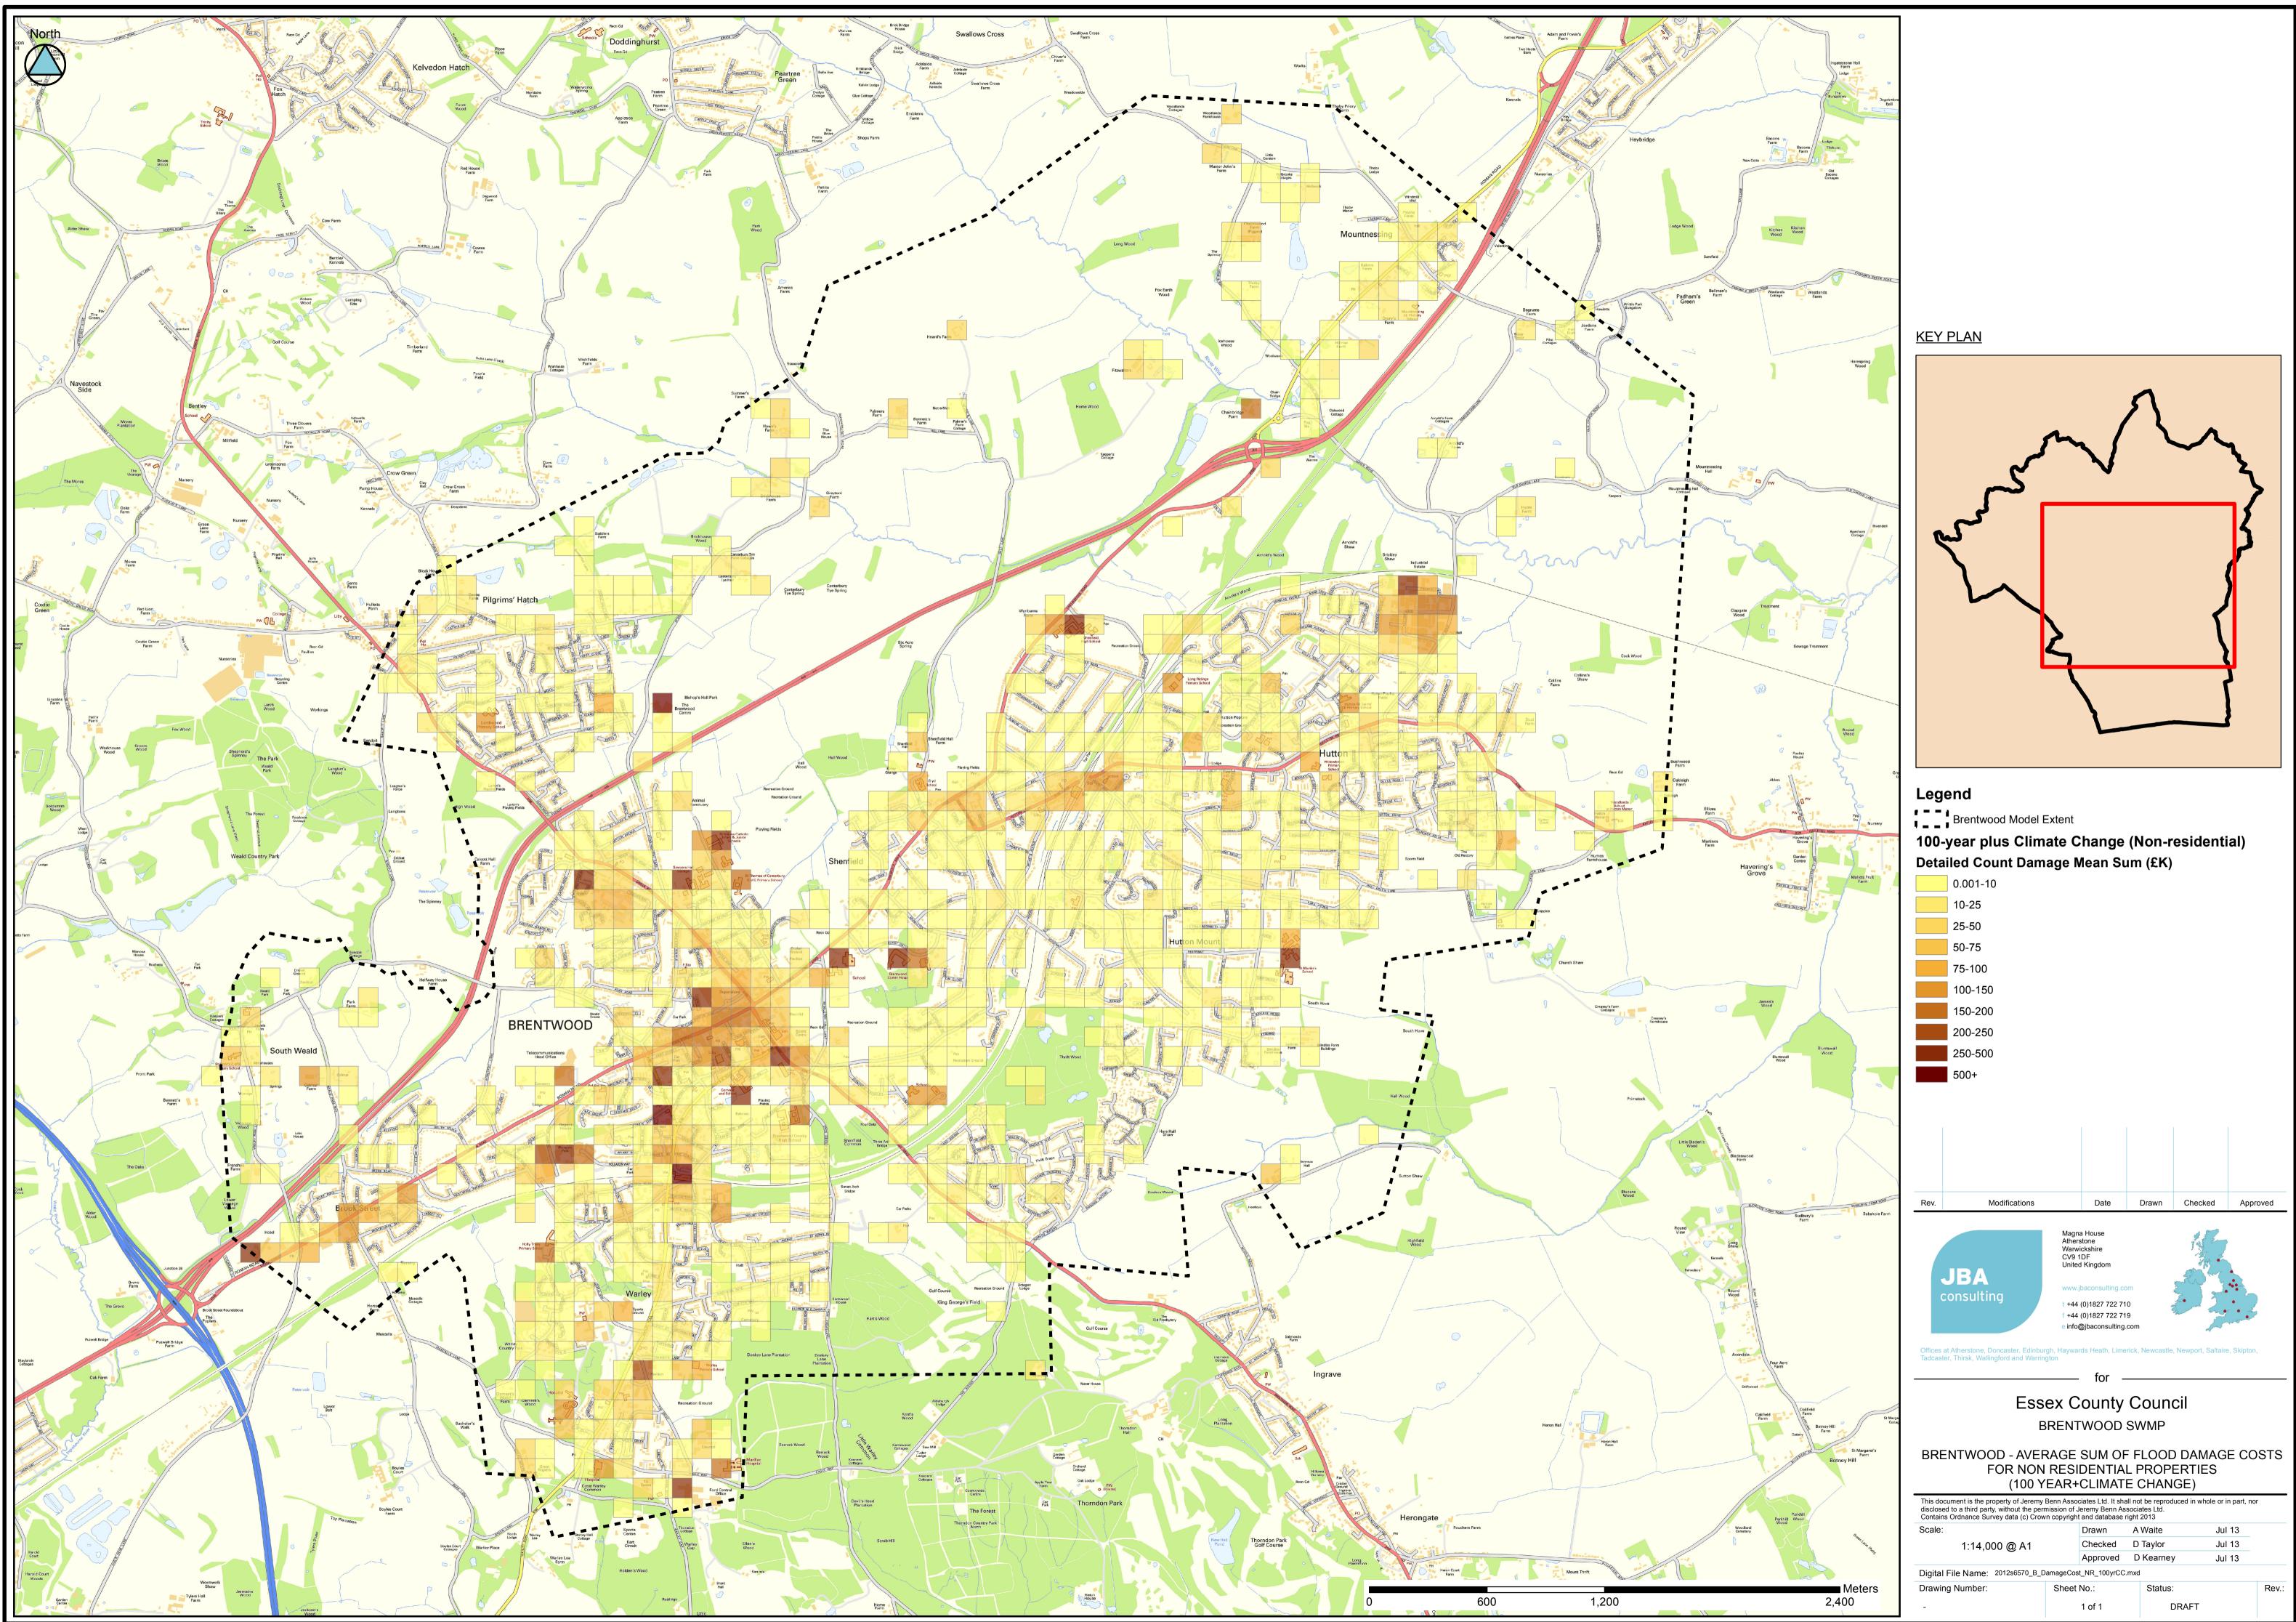

| 0.001-10 |
|----------|
| 10-25    |
| 25-50    |
| 50-75    |
| 75-100   |
| 100-150  |
| 150-200  |
| 200-250  |
| 250-500  |
| 500+     |
|          |

| 1:14,000 @ A1                    |                | Checked | DT      | aylor   | Jul 13 |       |
|----------------------------------|----------------|---------|---------|---------|--------|-------|
|                                  | Approved       | D١      | Kearney | Jul 13  |        |       |
| Digital File Name: 2012s6570_B_D | t_NR_100yrCC.n | mxd     |         |         |        |       |
| Drawing Number:                  | Sheet          | No.:    |         | Status: |        | Rev.: |
| -                                |                | 1 of 1  |         | DRAFT   |        |       |

# Brentwood Model Extent 100-year plus Climate Change (Residential) Detailed Count Damage Mean Sum (£K) Date Drawn Checked Approved Modifications Magna House Atherstone Warwickshire CV9 1DF United Kingdom www.jbaconsulting.co t +44 (0)1827 722 710 •/ • • f +44 (0)1827 722 719 e info@jbaconsulting.com Offices at Atherstone, Doncaster, Edinburgh, Haywards Heath, Limerick, Newcastle, Newport, Saltaire, Skipton, Tadcaster, Thirsk, Wallingford and Warrington for Essex County Council BRENTWOOD SWMP BRENTWOOD - AVERAGE SUM OF FLOOD DAMAGE COSTS FOR RESIDENTIAL PROPERTIES (100 YEAR+CLIMATE CHANGE) This document is the property of Jeremy Benn Associates Ltd. It shall not be reproduced in whole or in part, nor disclosed to a third party, without the permission of Jeremy Benn Associates Ltd. Contains Ordnance Survey data (c) Crown copyright and database right 2013 Drawn A Waite Jul 13 Checked D Taylor Jul 13 1:14,000 @ A1 Approved D Kearney Jul 13