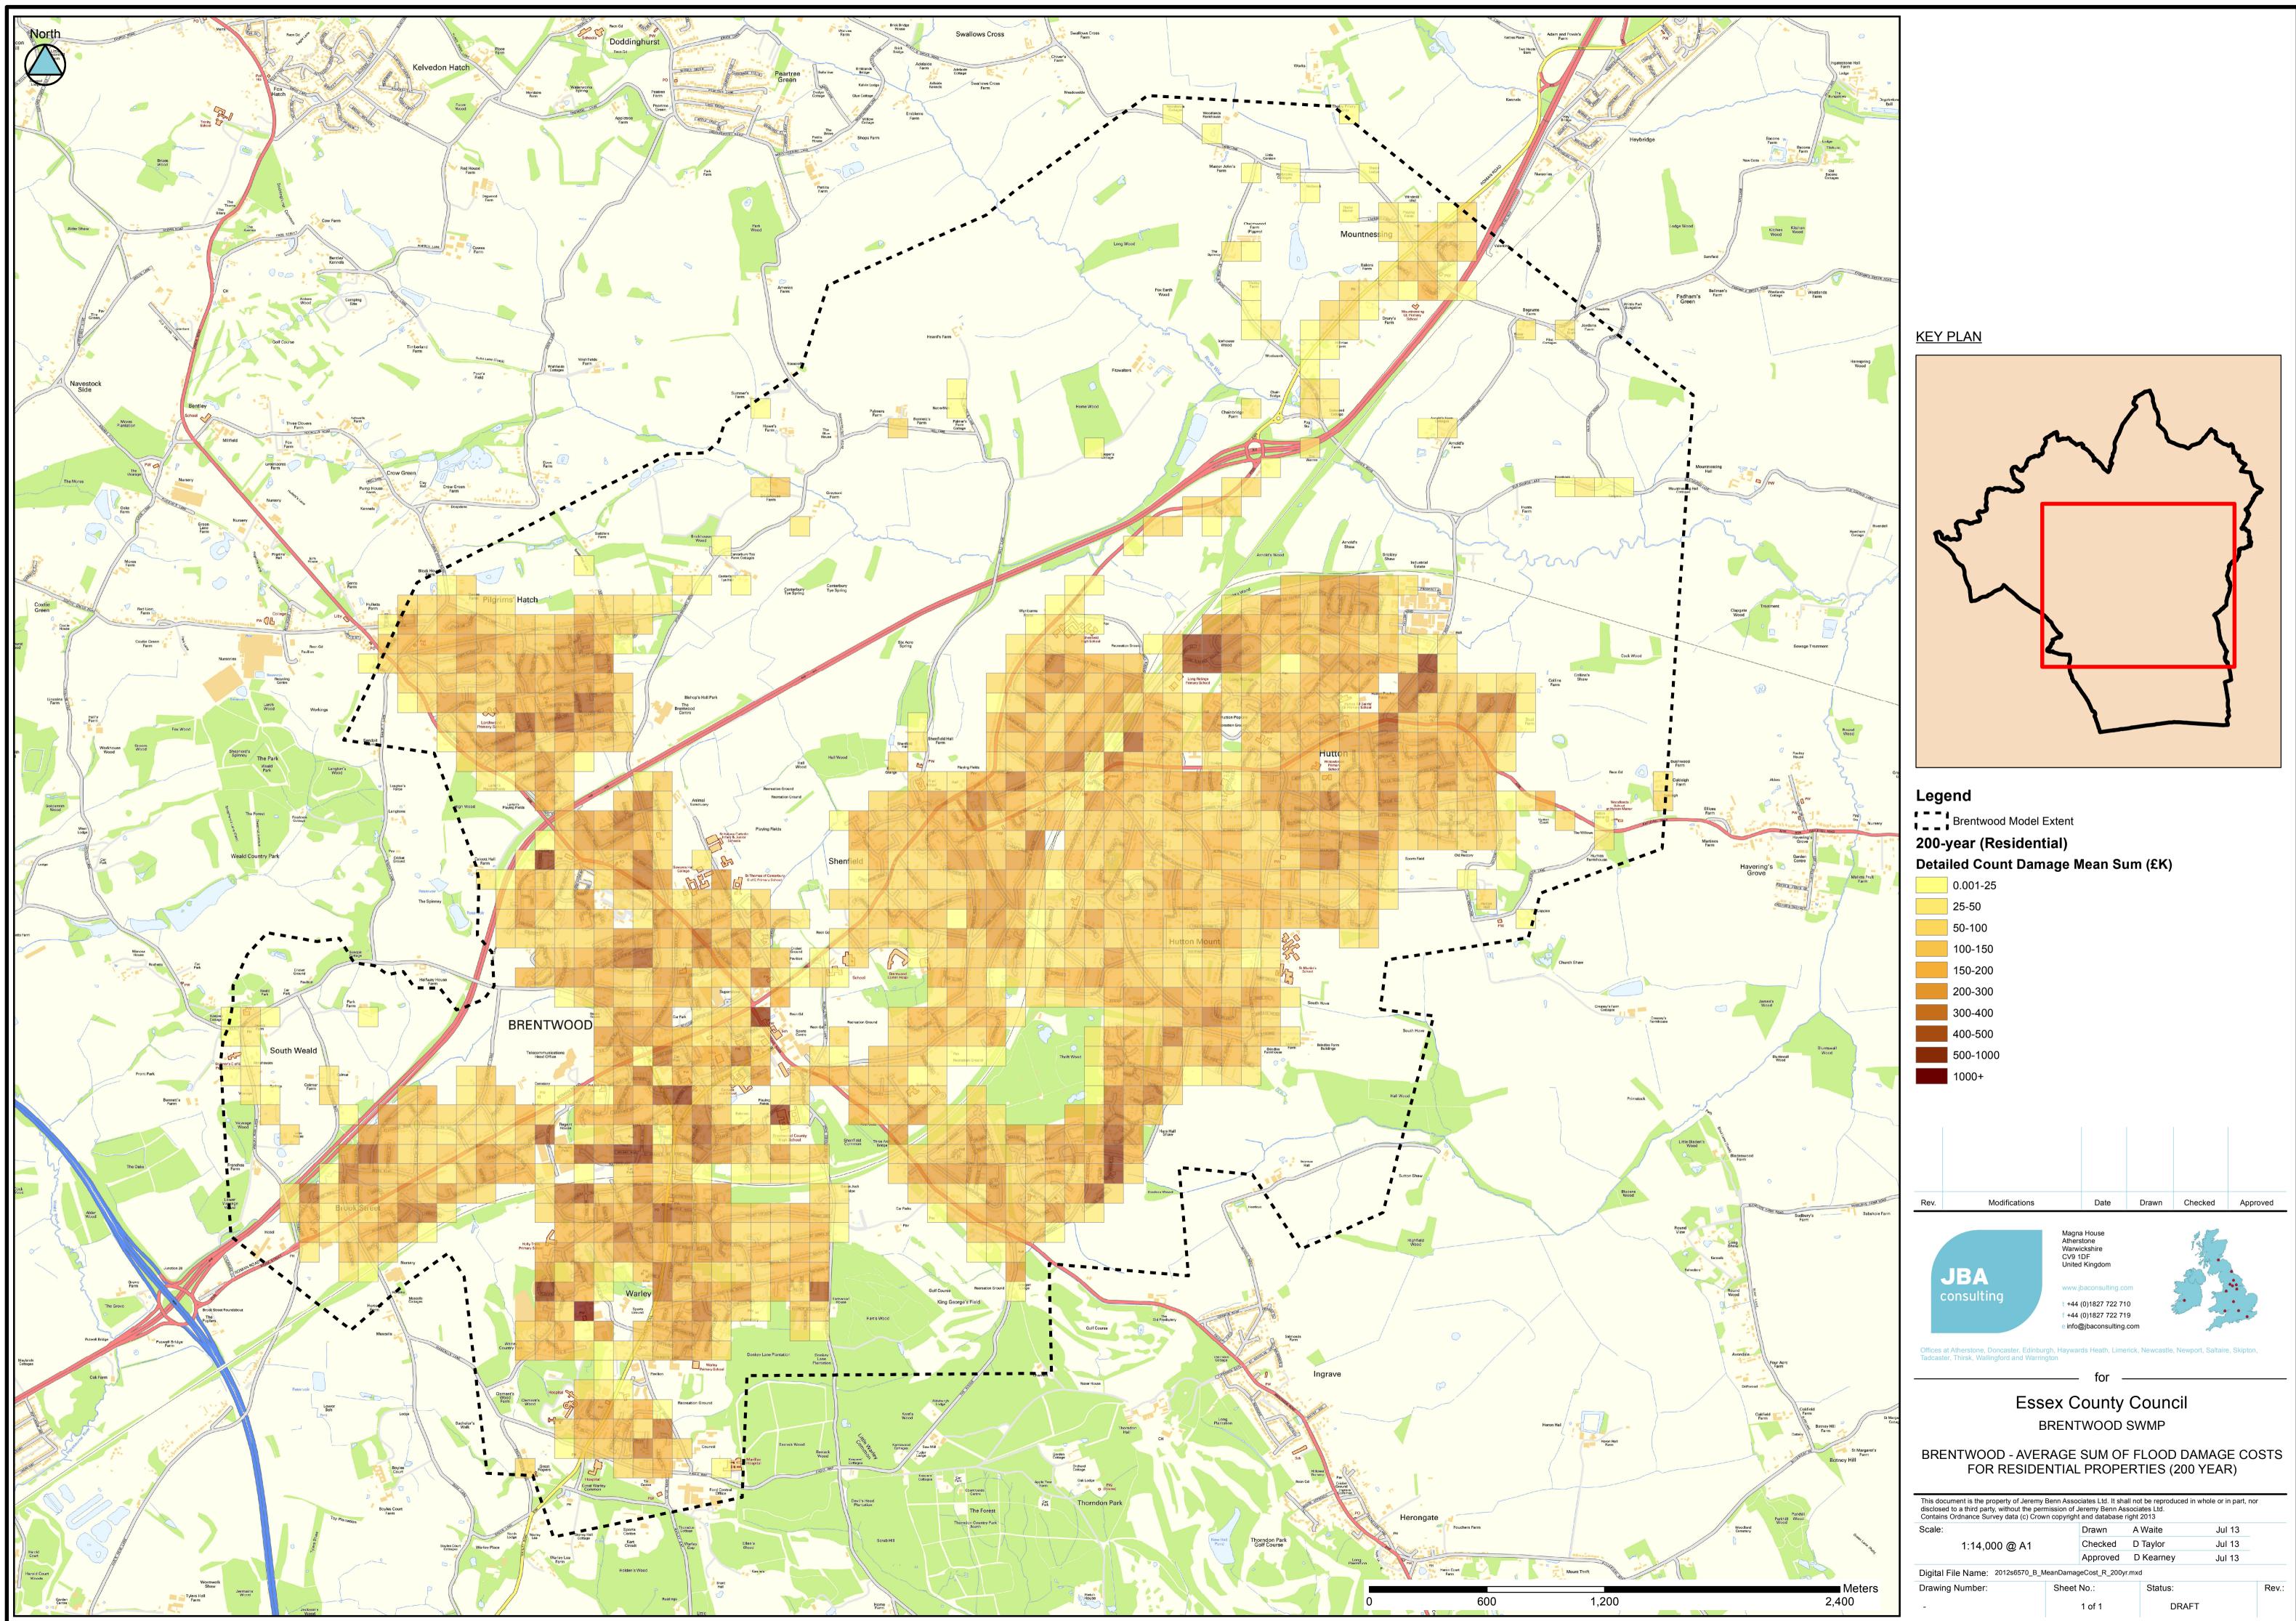

Sheet No .:

1 of 1

Status:

DRAFT

Rev.

| This document is the property of Jerem<br>disclosed to a third party, without the p<br>Contains Ordnance Survey data (c) Cru | ermission of J | Jeremy Benn As | sociat  | es Ltd. | n whole or in part, no | or   |
|------------------------------------------------------------------------------------------------------------------------------|----------------|----------------|---------|---------|------------------------|------|
| Scale:                                                                                                                       | Drawn          | A۷             | Vaite   | Jul 13  |                        |      |
| 1:14,000 @ A1                                                                                                                | Checked        | D٦             | Taylor  | Jul 13  |                        |      |
|                                                                                                                              | Approved       | DI             | Kearney | Jul 13  |                        |      |
| Digital File Name: 2012s6570_B                                                                                               | _MeanDamag     | geCost_R_200y  | r.mxd   |         |                        |      |
| Drawing Number: Sheet I                                                                                                      |                | No.:           |         | Status: |                        | Rev. |
|                                                                                                                              |                |                |         |         |                        |      |

# BRENTWOOD - NUMBER OF FLOODED NON-RESIDENTIAL PROPERTIES (200 YEAR)