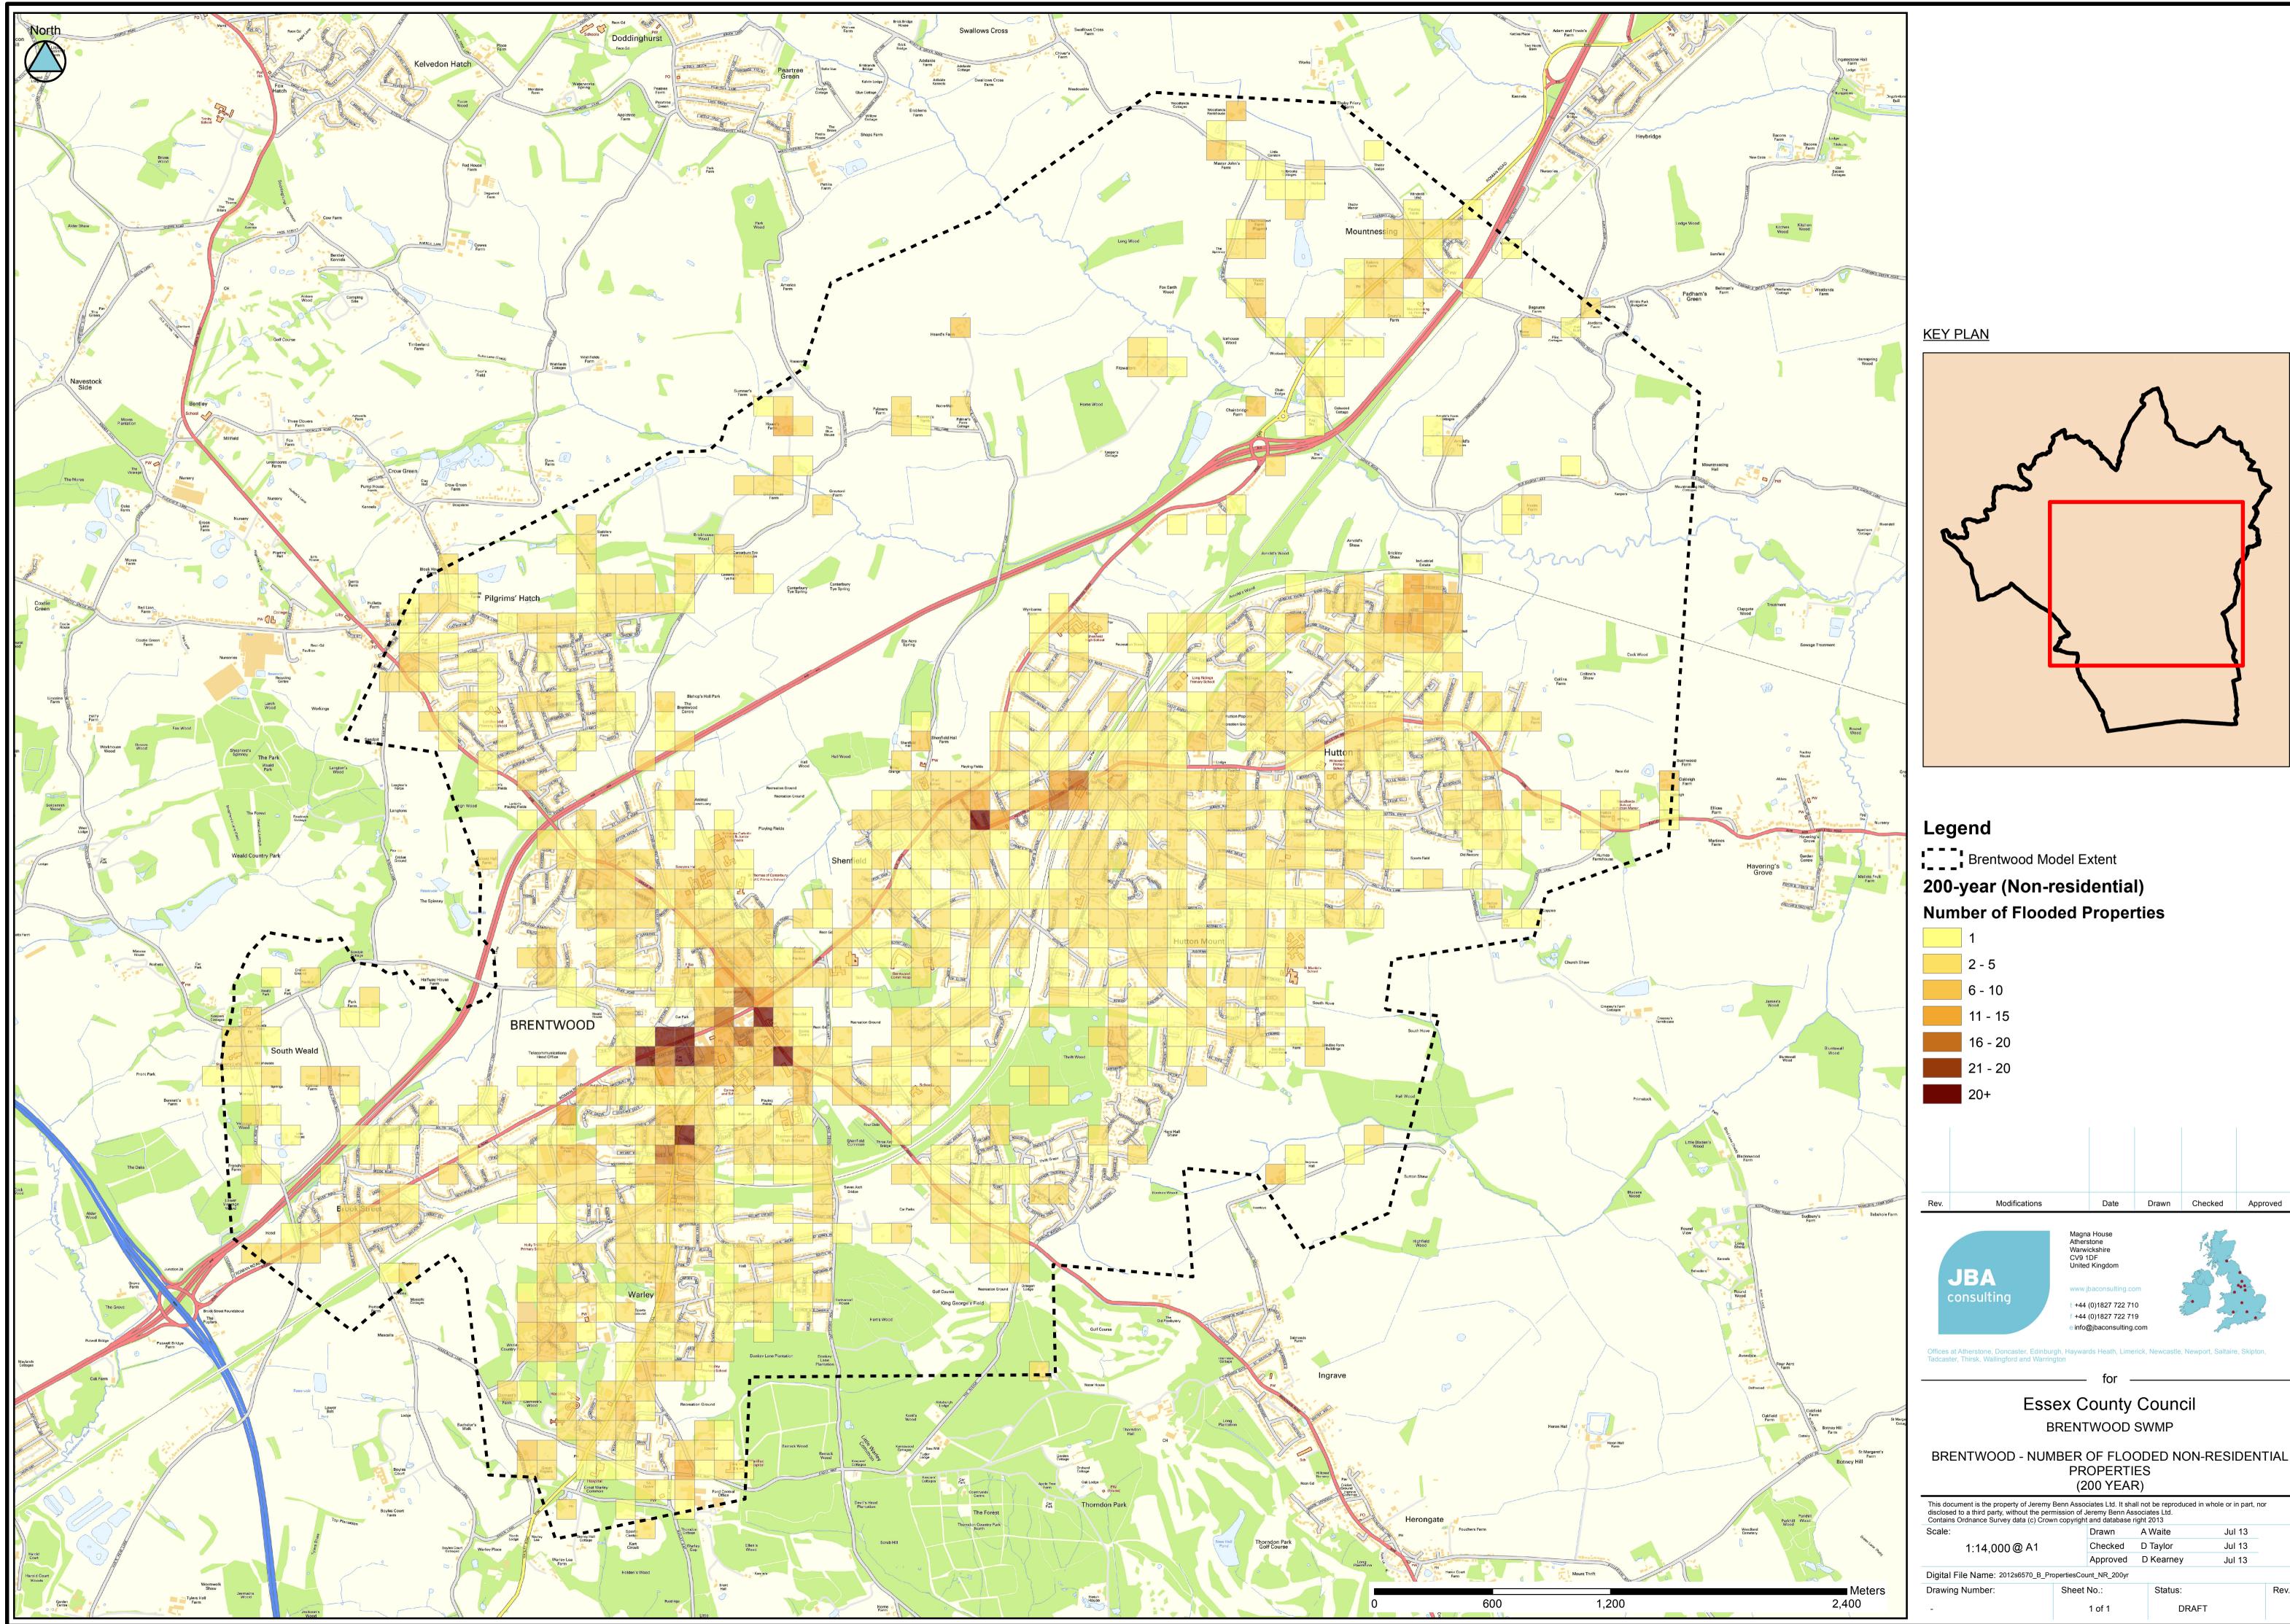

| Approved       | DI             | Kearney | Jul 13  |                        |      |
| Digital File Name: 2012s6570_B                                                                                               | _MeanDamag     | geCost_R_200y  | r.mxd   |         |                        |      |
| Drawing Number: Sheet I                                                                                                      |                | No.:           |         | Status: |                        | Rev. |
|                                                                                                                              |                |                |         |         |                        |      |









# BRENTWOOD - NUMBER OF FLOODED NON-RESIDENTIAL PROPERTIES (200 YEAR)