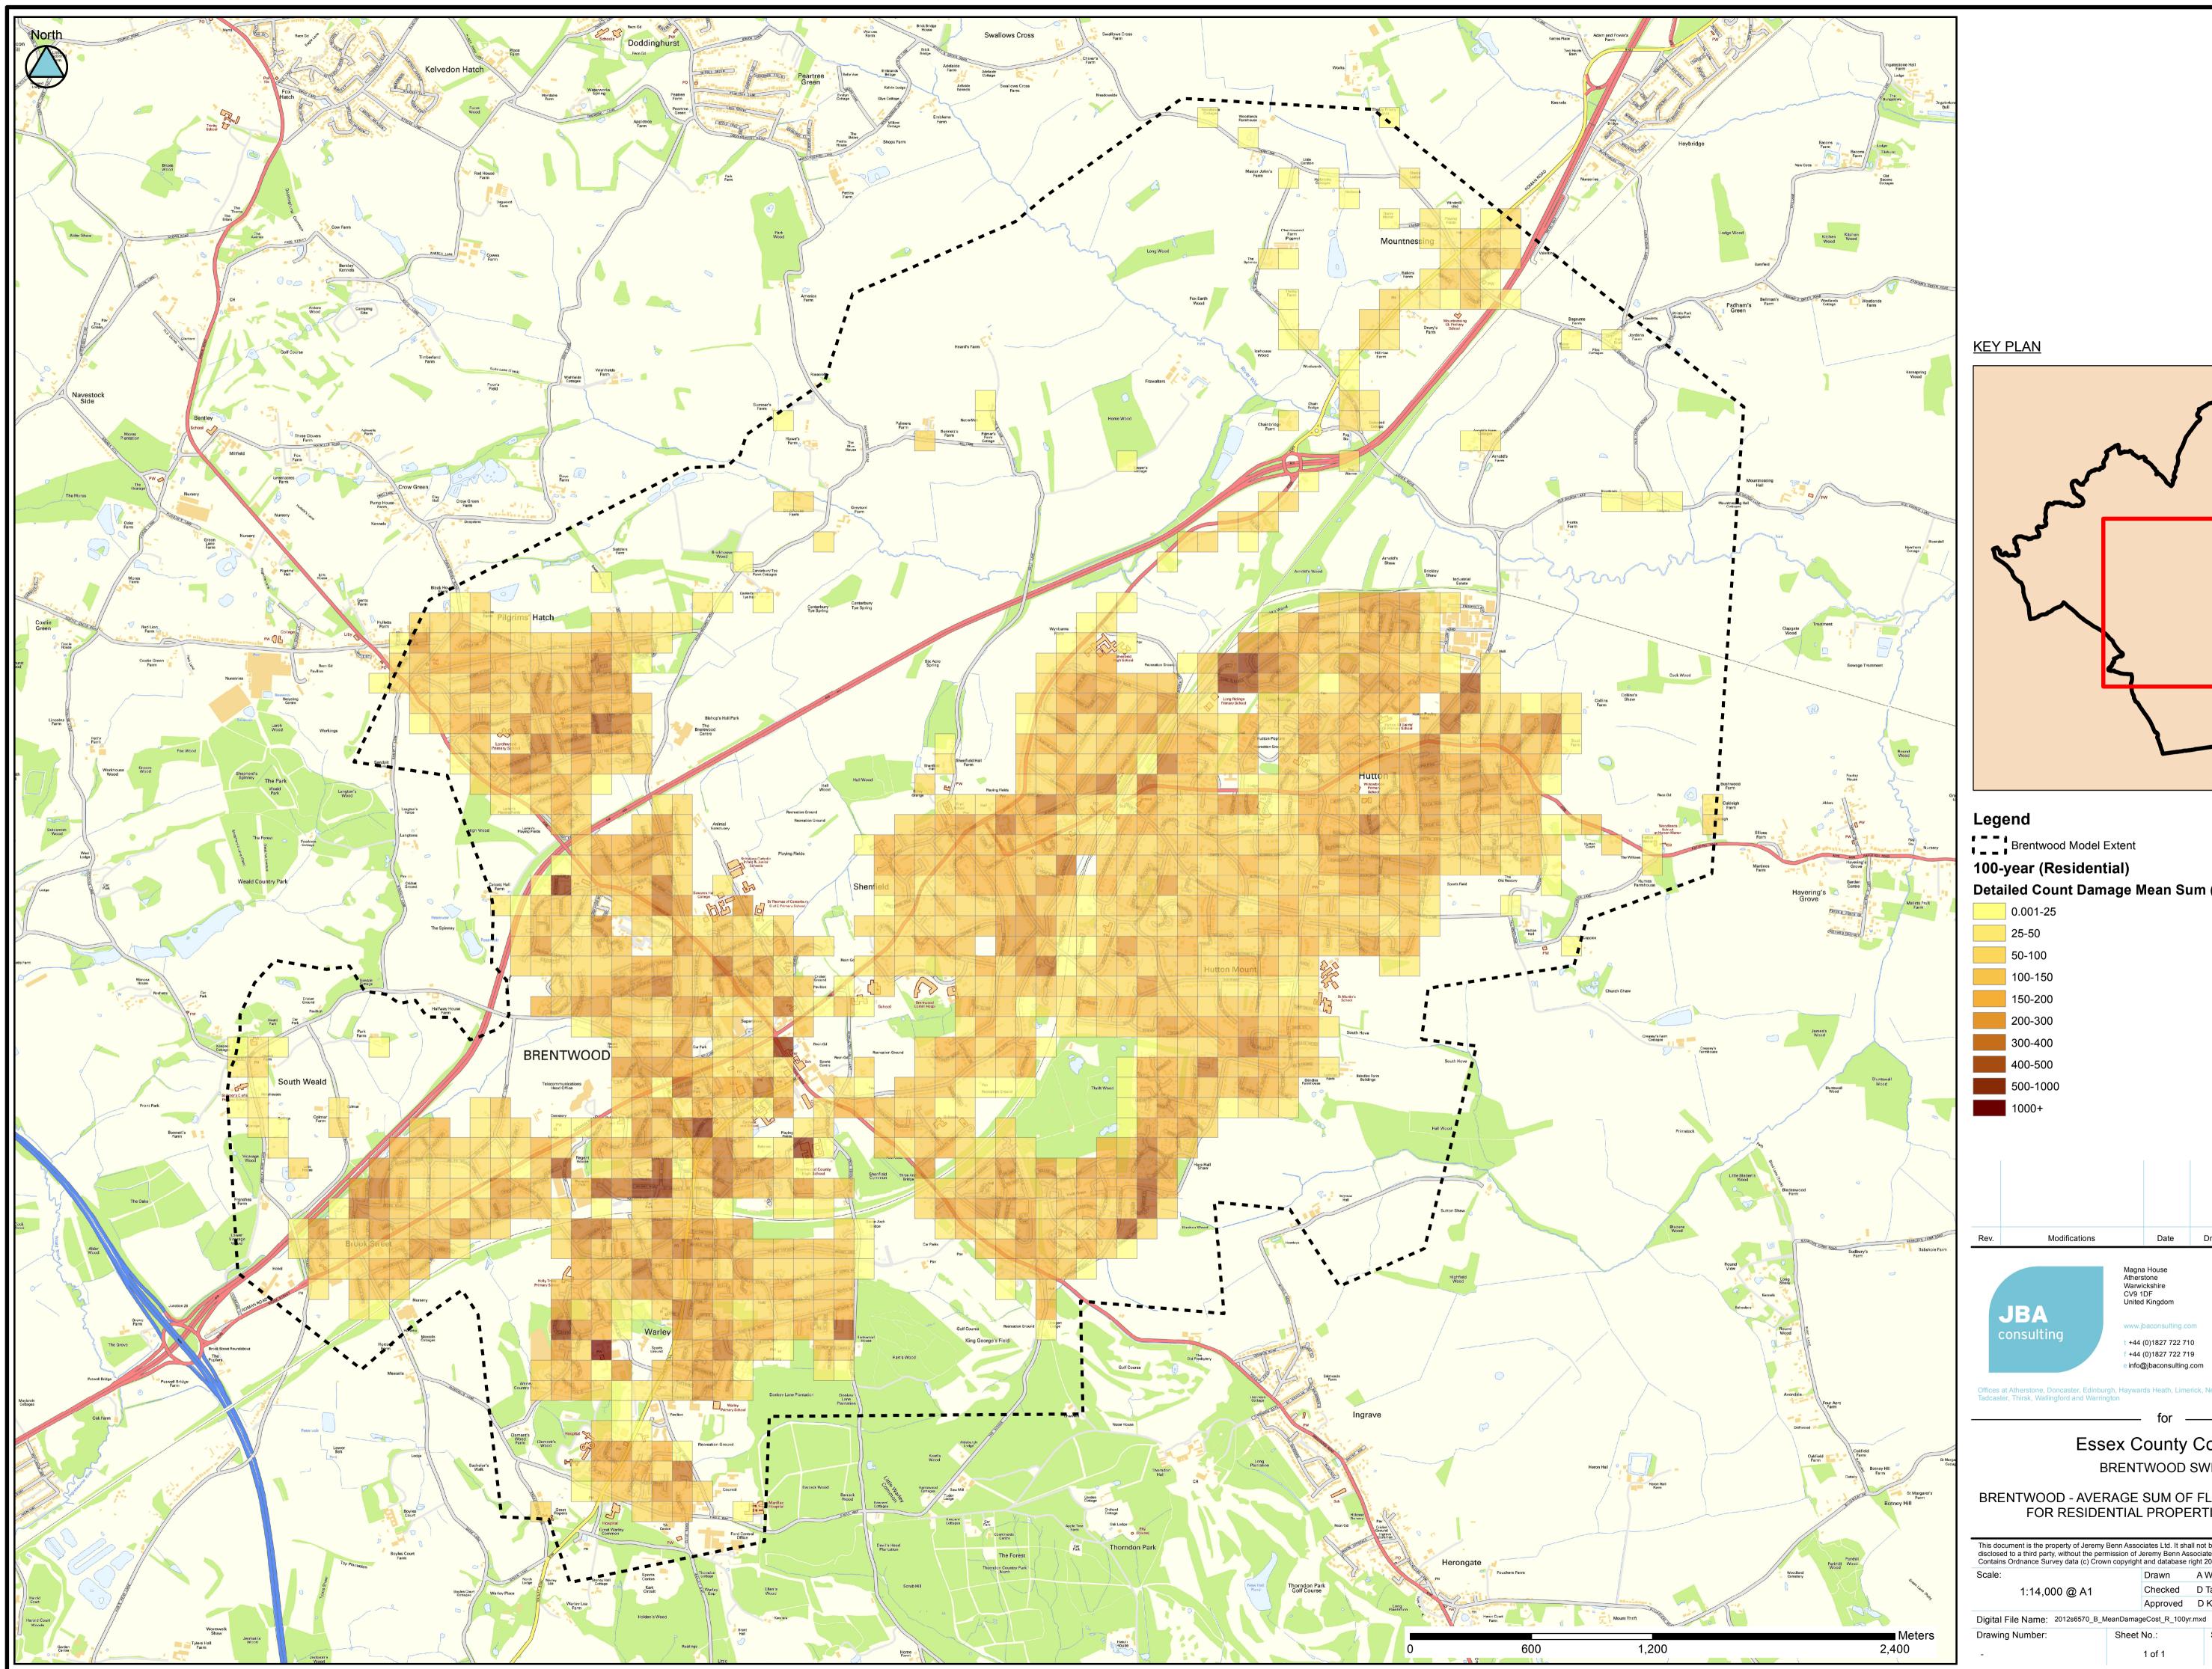

# <u>KEY PLAN</u> Legend Brentwood Model Extent 100-year (Residential) Detailed Count Damage Mean Sum (£K) 0.001-25 25-50 50-100 100-150 150-200 200-300 300-400 400-500 500-1000 1000+ Date Drawn Checked Approved Modifications Rev. Magna House Atherstone Warwickshire CV9 1DF United Kingdom JBA www.jbaconsulting.co t +44 (0)1827 722 710 •/ • • f +44 (0)1827 722 719 e info@jbaconsulting.com Offices at Atherstone, Doncaster, Edinburgh, Haywards Heath, Limerick, Newcastle, Newport, Saltaire, Skipton, Tadcaster, Thirsk, Wallingford and Warrington for Essex County Council BRENTWOOD SWMP BRENTWOOD - AVERAGE SUM OF FLOOD DAMAGE COSTS FOR RESIDENTIAL PROPERTIES (100 YEAR) This document is the property of Jeremy Benn Associates Ltd. It shall not be reproduced in whole or in part, nor disclosed to a third party, without the permission of Jeremy Benn Associates Ltd. Contains Ordnance Survey data (c) Crown copyright and database right 2013 Scale: Drawn A Waite Jul 13