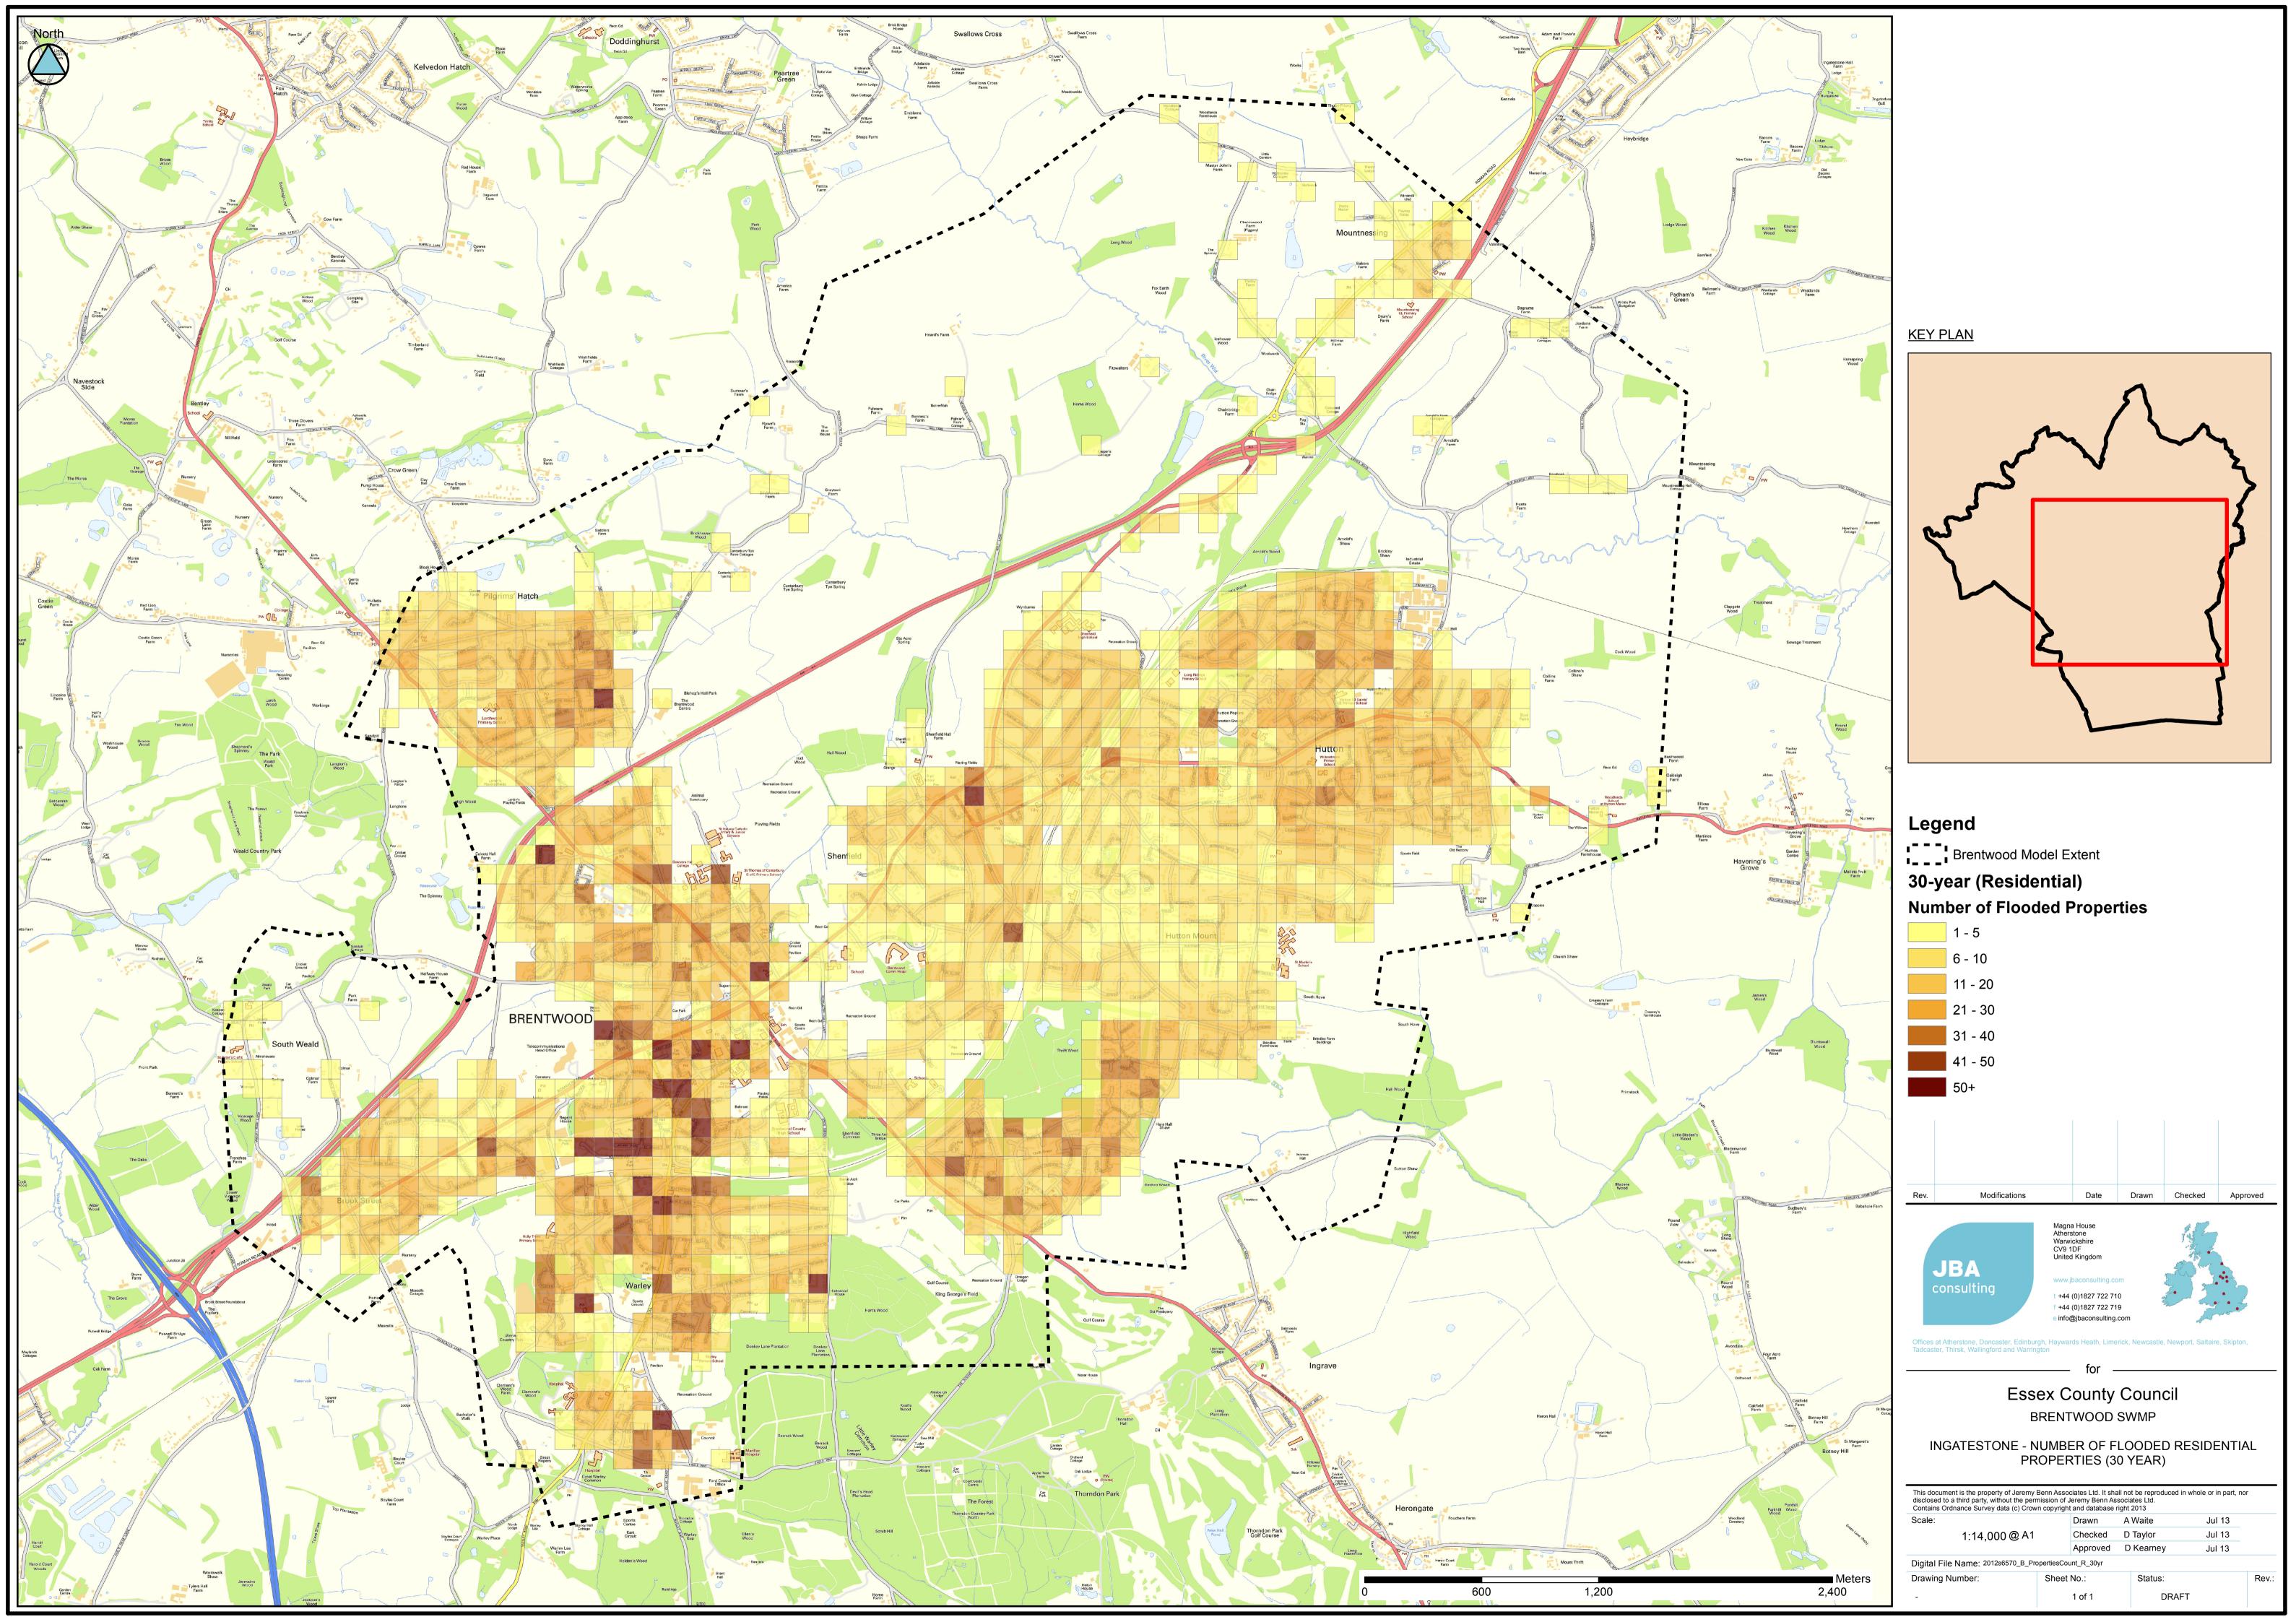

# Essex County Council

BRETNWOOD - AVERAGE SUM OF FLOOD DAMAGE COSTS FOR RESIDENTIAL PROPERTIES (30 YEAR)

| This document is the property of Jerer<br>disclosed to a third party, without the p<br>Contains Ordnance Survey data (c) C | ermission of J | Jeremy Benn As | sociates Ltd. | whole of in part, no | Л     |
|----------------------------------------------------------------------------------------------------------------------------|----------------|----------------|---------------|----------------------|-------|
| Scale:                                                                                                                     |                | Drawn          | A Waite       | Jul 13               |       |
| 1:14,000 @ A1                                                                                                              | Checked        | D Taylor       | Jul 13        |                      |       |
|                                                                                                                            | Approved       | D Kearney      | Jul 13        |                      |       |
| Digital File Name: 2012s6570_E                                                                                             | _MeanDamag     | geCost_R_30yr. | mxd           |                      |       |
| Drawing Number: Sheet                                                                                                      |                | No.:           | Status:       |                      | Rev.: |
| _                                                                                                                          |                | 1 of 1         | DRAF          | г                    |       |