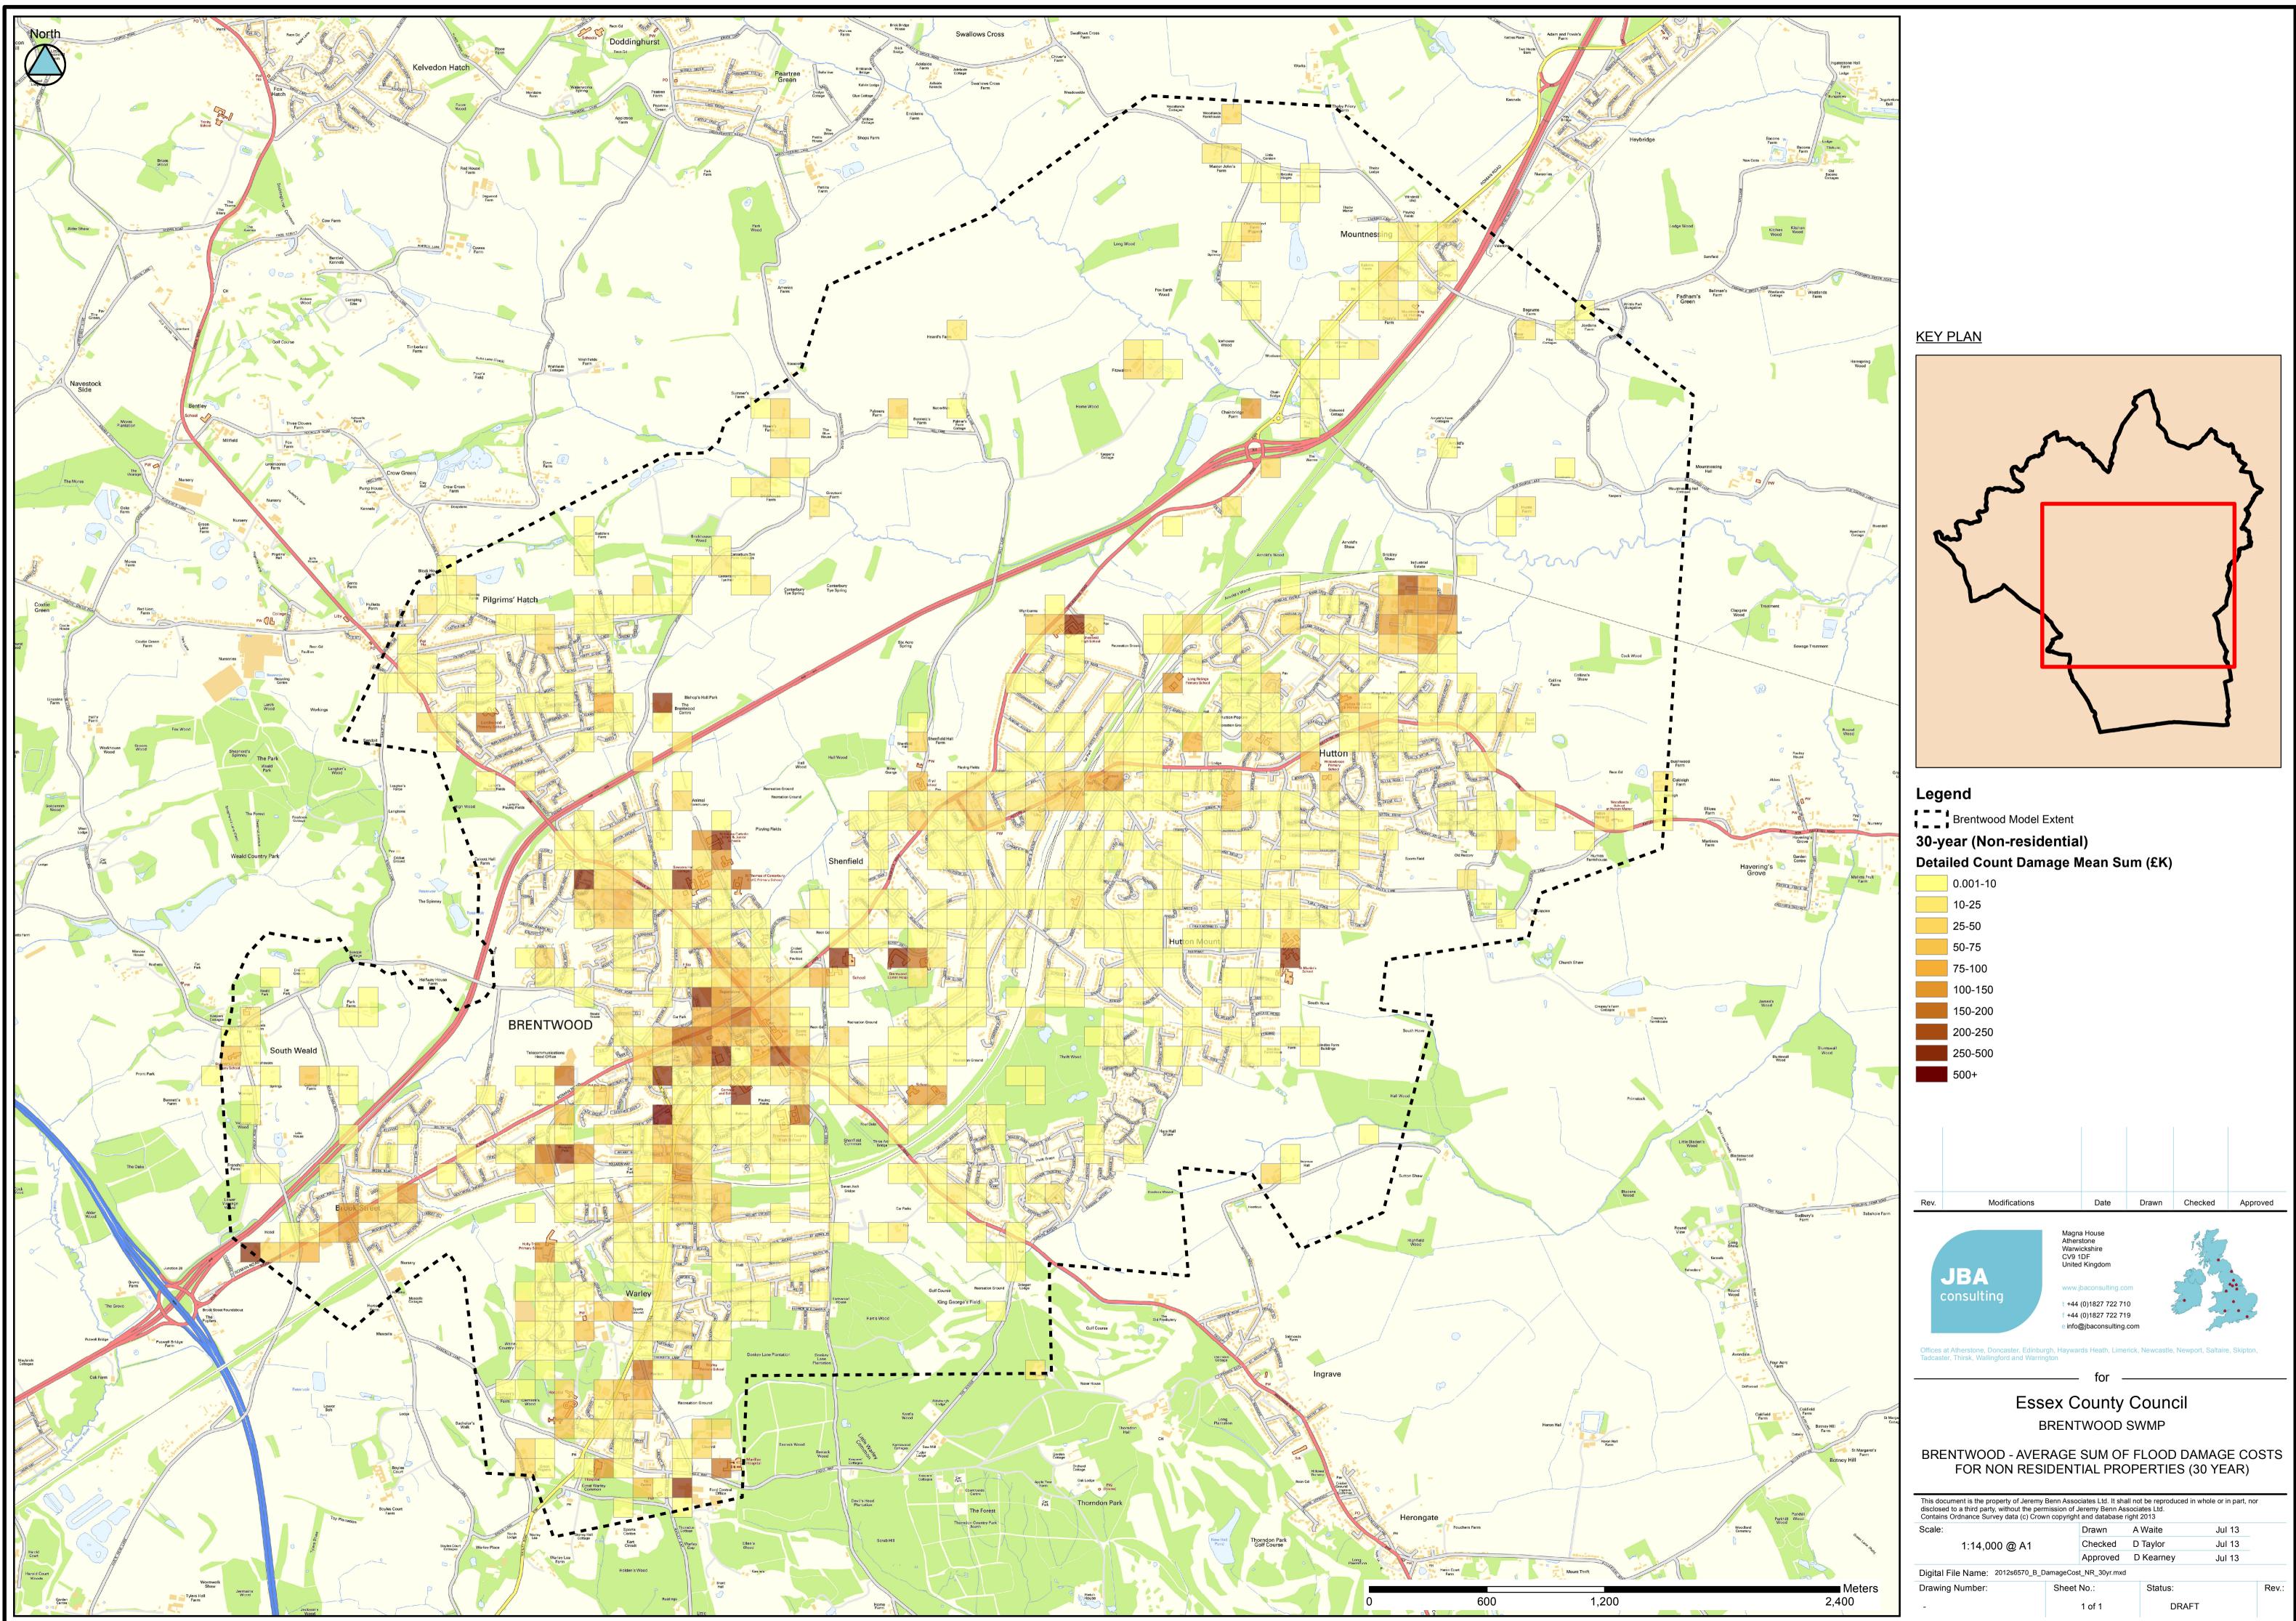

| This document is the property of Jeremy<br>disclosed to a third party, without the perr<br>Contains Ordnance Survey data (c) Crow | mission of Jeremy Benn As | sociates Ltd. | whole or in part, no | or    |
|-----------------------------------------------------------------------------------------------------------------------------------|---------------------------|---------------|----------------------|-------|
| Scale:                                                                                                                            | Drawn                     | A Waite       | Jul 13               |       |
| 1:14,000 @ A1                                                                                                                     | Checked                   | D Taylor      | Jul 13               |       |
|                                                                                                                                   | Approved                  | D Kearney     | Jul 13               |       |
| Digital File Name: 2012s6570_B_D                                                                                                  | amageCost_NR_30yr.mx      | 1             |                      |       |
| Drawing Number:                                                                                                                   | Sheet No.:                | Status:       |                      | Rev.: |
|                                                                                                                                   | 1 - 6 1                   |               | F                    |       |