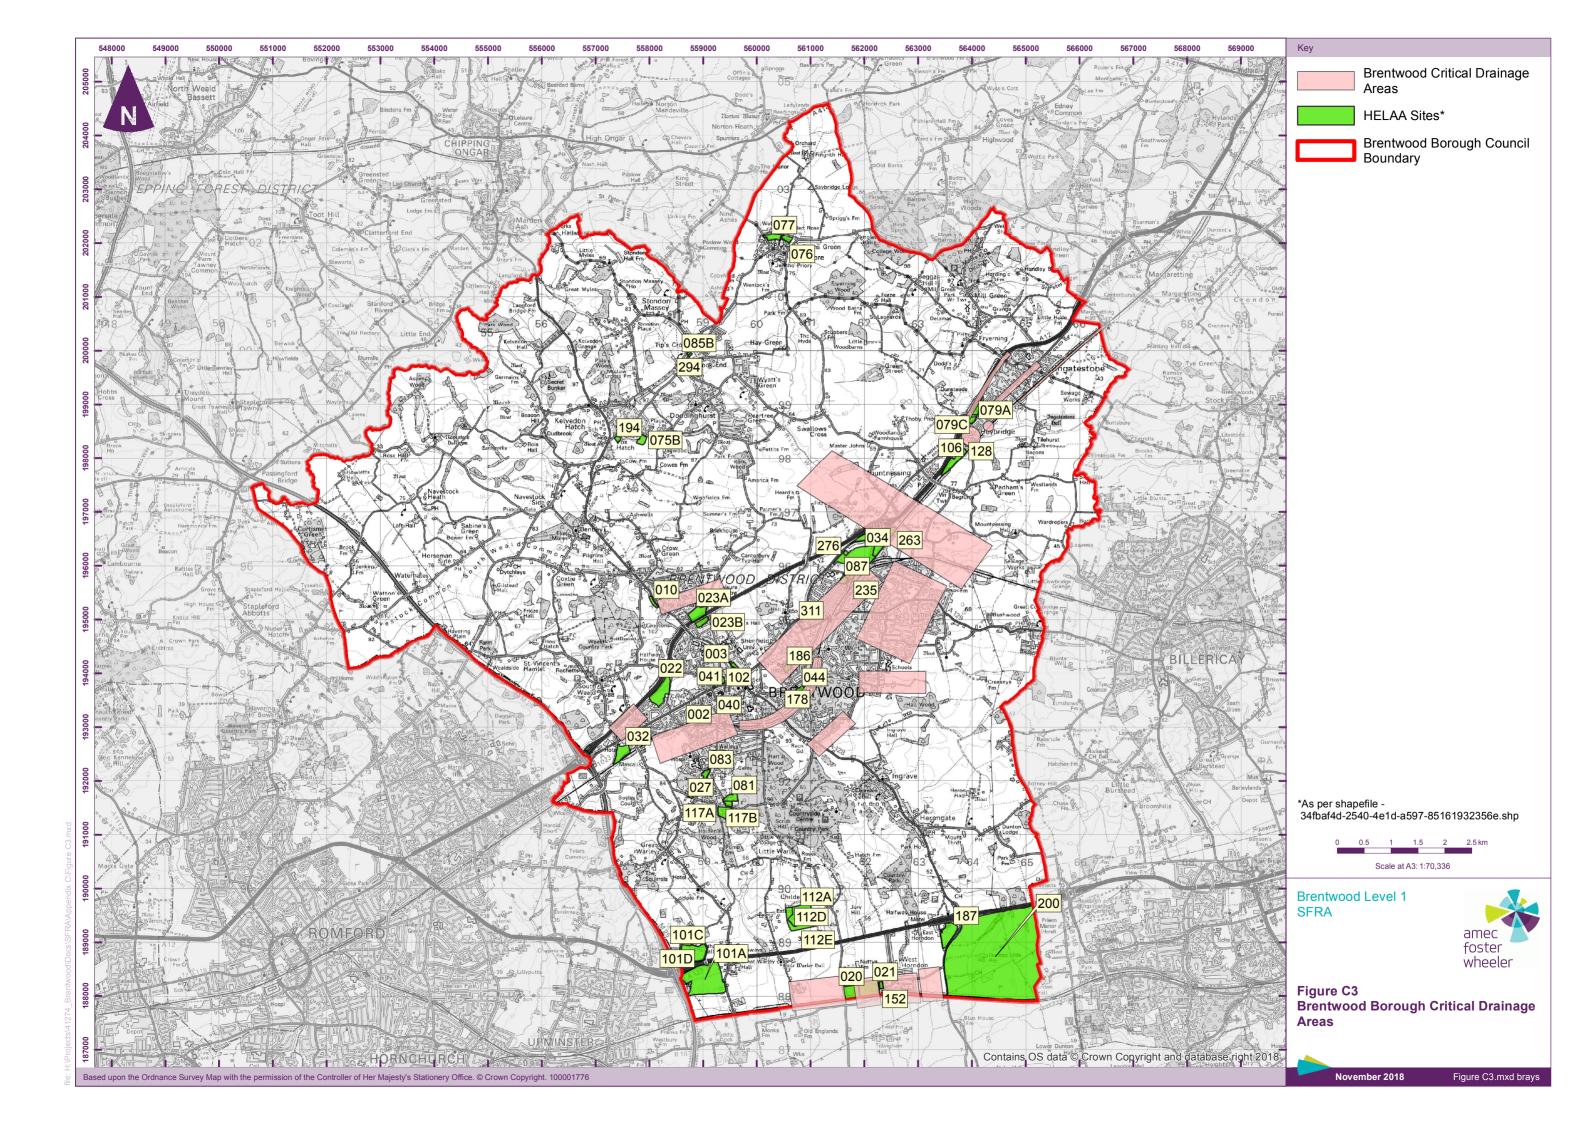

## Appendix C HELAA sites and flood risks

- c.1.1 Table C.1 below lists each site identified for development in the HELAA, the proportion of the site in each flood zone and whether there is any surface water risk, as identified from EA mapping.
- c.1.2 The table indicates the fluvial and surface water flood risk to the identified sites. No risk is identified in the Borough from groundwater, reservoir or other artificial sources of flooding.
- c.1.3 The vast majority of the sites lie 100% outside of Flood Zones 2 and 3. However, due to either some surface water flood risk, or development size over 1 hectare, a site-specific FRA would still be required. These sites are indicated in blue on the table.
- c.1.4 Three of the sites lie at least partially in Flood Zones 2 or 3. These sites would have restrictions in the development vulnerability classification permitted. An in depth site specific FRA would be required, demonstrating consideration of site layout and design around flood risk. These sites are indicated in red on the table.
- c.1.5 A small number of the potential sites lie entirely outside of Flood Zones 2 and 3, and also have no surface water flood risk. These sites would be permitted subjection to consultation with the LLFA and LPA. The sites are indicated in white on the table.
- c.1.6 Figures C1-3 (supplied separately) display the HELAA sites against the EA Flood Zones, Risk of Flooding from Surface Water, and SWMP Critical Drainage Areas respectively, and can be used in conjunction with Table C.1 to give an indication of flood risk associated with each potential site.

## Table C.1 HELAA Development Sites and Flood Risk

|      | Site Name                                             | Proposed Use |              |              |              | Fluvial Flood Zone |               | )            |      | Surface water ri |      | isk  | In Critical<br>Drainage | 1                             |
|------|-------------------------------------------------------|--------------|--------------|--------------|--------------|--------------------|---------------|--------------|------|------------------|------|------|-------------------------|-------------------------------|
| Site |                                                       |              | Total Site   | Flood Zone 1 |              | Flood Zone 2       |               | Flood Zone 3 |      | High Medium      |      | Low  |                         |                               |
|      |                                                       |              | Area (ha)    | Area         | % of<br>site | Area               | %e of<br>site | Area         | site | Risk             | Risk | Risk | Area?                   |                               |
|      |                                                       | Employment   |              | 100.00       | 100.00       | 0.00               | 0.00          | 0.00         | 0.00 | Yes              | Yes  | Yes  | No                      | site specific FF              |
| 112A | Childerditch Industrial Estate                        | Site         | 11.25        |              |              |                    |               |              |      |                  |      |      |                         |                               |
| 102  | William Hunter Way car park, Brentwood                | Mixed Use    | 1.2          | 100.00       | 100.00       | 0.00               | 0.00          | 0.00         | 0.00 | No               | Yes  | Yes  | No                      | site specific FF              |
| 087  | Land at Alexander Lane, Shenfield                     | Housing Site | 1.73         | 100.00       | 100.00       | 0.00               | 0.00          | 0.00         | 0.00 | No               | No   | Yes  | Yes                     | site specific FF recommendati |
| 003  | Wates Way Industrial Estate, Ongar Road, Brentwood    | Mixed Use    | 0.99         | 100.00       | 100.00       | 0.00               | 0.00          | 0.00         | 0.00 | Yes              | Yes  | Yes  | No                      | permitted subj                |
| 21   | Horndon Industrial Estate, Station Road, West Horndon | Mixed Use    | 10           | 100.00       | 100.00       | 0.00               | 0.00          | 0.00         | 0.00 | Yes              | Yes  | Yes  | Yes                     | site specific FF recommendati |
| 39   | Westbury Road Car Park, Westbury Road, Brentwood      | Housing Site | 0.27         | 100.00       | 100.00       | 0.00               | 0.00          | 0.00         | 0.00 | No               | No   | No   | No                      | permitted subj                |
| 40   | Chatham Way/Crown Street Car Park, Brentwood          | Housing Site | 0.33         | 100.00       | 100.00       | 0.00               | 0.00          | 0.00         | 0.00 | No               | No   | No   | No                      | permitted subj                |
| 41   | Land at Hunter House, Western Road, Brentwood         | Housing Site | 0.21         | 100.00       | 100.00       | 0.00               | 0.00          | 0.00         | 0.00 | No               | No   | No   | No                      | permitted subj                |
| 81   | Council Depot, The Drive, Warley                      | Housing Site | 3.2          | 100.00       | 100.00       | 0.00               | 0.00          | 0.00         | 0.00 | Yes              | Yes  | Yes  | No                      | site specific FF              |
| 83   | Land west of Warley Hill, Pastoral Way, Warley        | Housing Site | 2.21         | 100.00       | 100.00       | 0.00               | 0.00          | 0.00         | 0.00 | No               | No   | Yes  | No                      | site specific FF              |
|      | Land adjacent to Tipps Cross Community Hall,          |              |              | 100.00       | 100.00       | 0.00               | 0.00          | 0.00         | 0.00 | No               | No   | Na   | No                      | normitted oubi                |
| 085B | Blackmore Road, Tipps Cross                           | Housing Site | 0.33         | 100.00       | 100.00       | 0.00               | 0.00          | 0.00         | 0.00 | No               | No   | No   | No                      | permitted subj                |
| 2    | Brentwood railway station car park                    | Housing Site | 1.07         | 100.00       | 100.00       | 0.00               | 0.00          | 0.00         | 0.00 | Yes              | Yes  | Yes  | Yes                     | site specific FF recommendati |
| 10   | Sow & Grow Nursery, Ongar Road, Pilgrims Hatch        | Housing Site | 1.2          | 100.00       | 100.00       | 0.00               | 0.00          | 0.00         | 0.00 | Yes              | Yes  | Yes  | No                      | site specific FF              |
|      | Land adjacent to Ingatestone by-pass (part bounded by |              |              |              |              |                    |               |              |      |                  |      |      |                         | site specific FI              |
| 079A | Roman Road, south of flyover)                         | Housing Site | 1.39         | 100.00       | 100.00       | 0.00               | 0.00          | 0.00         | 0.00 | No               | Yes  | Yes  | Yes                     | recommendati                  |
|      | Land south of Redrose Lane, north of Woollard Way,    |              |              | 100.00       | 100.00       | 0.00               | 0.00          | 0.00         | 0.00 | Nie              | Na   | Vee  | Nie                     | oite en esifie El             |
| 77   | Blackmore                                             | Housing Site | 3.3          | 100.00       | 100.00       | 0.00               | 0.00          | 0.00         | 0.00 | No               | No   | Yes  | No                      | site specific FF              |
|      | Land south of Redrose Lane, north of Orchard Piece,   |              |              | 100.00       | 100.00       | 0.00               | 0.00          | 0.00         | 0.00 | Yes              | Yes  | Yes  | No                      | site specific FF              |
| 76   | Blackmore                                             | Housing Site | 1.69         | 100.00       | 100.00       | 0.00               | 0.00          | 0.00         | 0.00 | 103              | 163  | 163  | NO                      | Site specific I I             |
|      | West Horndon Industrial Estate, Childerditch Lane,    |              |              | 100.00       | 100.00       | 0.00               | 0.00          | 0.00         | 0.00 | Yes              | Yes  | Yes  | Yes                     | site specific FF              |
| 20   | West Horndon                                          | Mixed Use    | 6.45         |              |              |                    |               |              |      |                  |      |      |                         | recommendati                  |
| 22   | Land at Honeypot Lane, Brentwood                      | Housing Site | 10.93        | 100.00       | 100.00       | 0.00               | 0.00          | 0.00         | 0.00 | Yes              | Yes  | Yes  | No                      | site specific FF              |
|      | Land off Doddinghurst Road, either side of A12,       |              | 5.00         | 100.00       | 100.00       | 0.00               | 0.00          | 0.00         | 0.00 | Yes              | Yes  | Yes  | No                      | site specific FF              |
| 023A | Brentwood                                             | Housing Site | 5.99<br>5.88 | 100.00       | 100.00       | 0.00               | 0.00          | 0.00         | 0.00 | No               | Vee  | Vee  | No                      | oito opocifio El              |
| 32   | Land east of Nags Head Lane, Brentwood                | Housing Site |              | 100.00       | 100.00       |                    |               |              |      | No               | Yes  | Yes  | No                      | site specific FF              |
| 34   | Officer's Meadow, land off Alexander Lane, Shenfield  | Housing Site | 20.8         | 20.34        | 97.79        | 0.39               | 1.88          | 0.07         | 0.34 | Yes              | Yes  | Yes  | Yes                     | the site specifi              |
| 44   | Land at Priests Lane (west), Brentwood                | Housing Site | 4.51         | 100.00       | 100.00       | 0.00               | 0.00          | 0.00         | 0.00 | No               | Yes  | Yes  | Yes                     | site specific FF recommendati |
| 27   | Land adjacent to Carmel, Mascalls Lane, Warley        | Housing Site | 0.34         | 100.00       | 100.00       | 0.00               | 0.00          | 0.00         | 0.00 | No               | No   | No   | No                      | permitted subj                |
|      | Land adjacent to Ingatestone by-pass (part bounded by | Employment   |              | 100.00       | 100.00       | 0.00               | 0.00          | 0.00         | 0.00 | No               | Vee  | Vee  | Vaa                     | site specific FI              |
| 079C | Roman Road)                                           | Site         | 2.06         | 100.00       | 100.00       | 0.00               | 0.00          | 0.00         | 0.00 | No               | Yes  | Yes  | Yes                     | recommendati                  |
| 128  | Ingatestone Garden Centre, Roman Road, Ingatestone    | Housing Site | 3.45         | 100.00       | 100.00       | 0.00               | 0.00          | 0.00         | 0.00 | No               | Yes  | Yes  | No                      | site specific FF              |
| 152  | Land East of Horndon Industrial Estate                | Mixed Use    | 0.8          | 100.00       | 100.00       | 0.00               | 0.00          | 0.00         | 0.00 | No               | Yes  | Yes  | No                      | permitted subj                |
| 158  | Land North of A1023 Chelmsford Road, Shenfield        | Mixed Use    | 4.45         | 100.00       | 100.00       | 0.00               | 0.00          | 0.00         | 0.00 | No               | Yes  | Yes  | Yes                     | site specific FF recommendati |
|      | Land at Priests Lane (east) adjacent Bishops Walk,    |              |              |              |              |                    |               |              |      |                  |      |      |                         |                               |
| 178  | Brentwood                                             | Housing Site | 0.61         | 100.00       | 100.00       | 0.00               | 0.00          | 0.00         | 0.00 | No               | No   | Yes  | Yes                     | permitted subj                |
| 186  | Land at Crescent Drive, Brentwood                     | Housing Site | 1.54         | 100.00       | 100.00       | 0.00               | 0.00          | 0.00         | 0.00 | No               | Yes  | Yes  | Yes                     | site specific FF              |
| 100  |                                                       | Employment   | 1.54         |              |              |                    |               |              |      |                  |      |      |                         | recommendati                  |
| 187  | Land south of East Horndon Hall                       | Site         | 8.7          | 100.00       | 100.00       | 0.00               | 0.00          | 0.00         | 0.00 | Yes              | Yes  | Yes  | No                      | site specific FI              |
| 10,  |                                                       | Employment   |              |              |              |                    |               |              |      |                  |      |      |                         |                               |
| 112D | Childerditch Industrial Estate                        | Site         | 2.34         | 100.00       | 100.00       | 0.00               | 0.00          | 0.00         | 0.00 | Yes              | Yes  | Yes  | No                      | site specific FF              |
|      |                                                       |              |              |              |              |                    |               |              |      |                  |      |      |                         |                               |