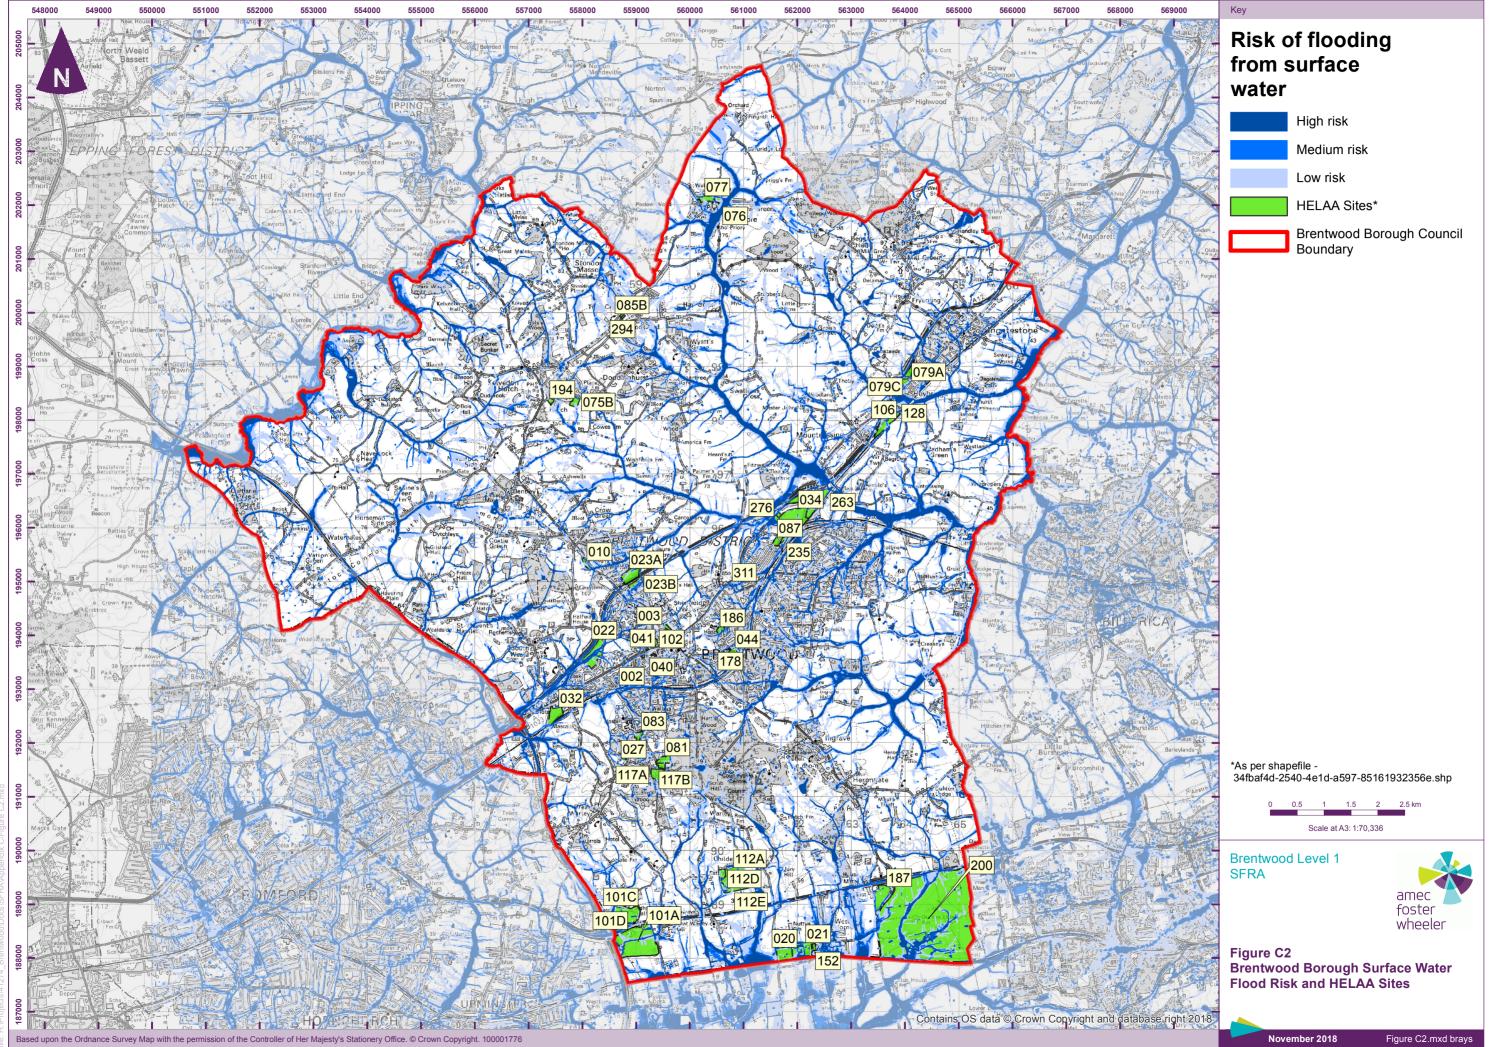

## Appendix C HELAA sites and flood risks

- c.1.1 Table C.1 below lists each site identified for development in the HELAA, the proportion of the site in each flood zone and whether there is any surface water risk, as identified from EA mapping.
- c.1.2 The table indicates the fluvial and surface water flood risk to the identified sites. No risk is identified in the Borough from groundwater, reservoir or other artificial sources of flooding.
- c.1.3 The vast majority of the sites lie 100% outside of Flood Zones 2 and 3. However, due to either some surface water flood risk, or development size over 1 hectare, a site-specific FRA would still be required. These sites are indicated in blue on the table.
- c.1.4 Three of the sites lie at least partially in Flood Zones 2 or 3. These sites would have restrictions in the development vulnerability classification permitted. An in depth site specific FRA would be required, demonstrating consideration of site layout and design around flood risk. These sites are indicated in red on the table.
- c.1.5 A small number of the potential sites lie entirely outside of Flood Zones 2 and 3, and also have no surface water flood risk. These sites would be permitted subjection to consultation with the LLFA and LPA. The sites are indicated in white on the table.
- c.1.6 Figures C1-3 (supplied separately) display the HELAA sites against the EA Flood Zones, Risk of Flooding from Surface Water, and SWMP Critical Drainage Areas respectively, and can be used in conjunction with Table C.1 to give an indication of flood risk associated with each potential site.

## Table C.1 HELAA Development Sites and Flood Risk

|      | Site Name                                             | Proposed Use |              |              |              | Fluvial Flood Zone |               | )            |      | Surface water ri |      | isk  | In Critical<br>Drainage | 1                             |
|------|-------------------------------------------------------|--------------|--------------|--------------|--------------|--------------------|---------------|--------------|------|------------------|------|------|-------------------------|-------------------------------|
| Site |                                                       |              | Total Site   | Flood Zone 1 |              | Flood Zone 2       |               | Flood Zone 3 |      | High Medium      |      | Low  |                         |                               |
|      |                                                       |              | Area (ha)    | Area         | % of<br>site | Area               | %e of<br>site | Area         | site | Risk             | Risk | Risk | Area?                   |                               |
|      |                                                       | Employment   |              | 100.00       | 100.00       | 0.00               | 0.00          | 0.00         | 0.00 | Yes              | Yes  | Yes  | No                      | site specific FF              |
| 112A | Childerditch Industrial Estate                        | Site         | 11.25        |              |              |                    |               |              |      |                  |      |      |                         |                               |
| 102  | William Hunter Way car park, Brentwood                | Mixed Use    | 1.2          | 100.00       | 100.00       | 0.00               | 0.00          | 0.00         | 0.00 | No               | Yes  | Yes  | No                      | site specific FF              |
| 087  | Land at Alexander Lane, Shenfield                     | Housing Site | 1.73         | 100.00       | 100.00       | 0.00               | 0.00          | 0.00         | 0.00 | No               | No   | Yes  | Yes                     | site specific FF recommendati |
| 003  | Wates Way Industrial Estate, Ongar Road, Brentwood    | Mixed Use    | 0.99         | 100.00       | 100.00       | 0.00               | 0.00          | 0.00         | 0.00 | Yes              | Yes  | Yes  | No                      | permitted subj                |
| 21   | Horndon Industrial Estate, Station Road, West Horndon | Mixed Use    | 10           | 100.00       | 100.00       | 0.00               | 0.00          | 0.00         | 0.00 | Yes              | Yes  | Yes  | Yes                     | site specific FF recommendati |
| 39   | Westbury Road Car Park, Westbury Road, Brentwood      | Housing Site | 0.27         | 100.00       | 100.00       | 0.00               | 0.00          | 0.00         | 0.00 | No               | No   | No   | No                      | permitted subj                |
| 40   | Chatham Way/Crown Street Car Park, Brentwood          | Housing Site | 0.33         | 100.00       | 100.00       | 0.00               | 0.00          | 0.00         | 0.00 | No               | No   | No   | No                      | permitted subj                |
| 41   | Land at Hunter House, Western Road, Brentwood         | Housing Site | 0.21         | 100.00       | 100.00       | 0.00               | 0.00          | 0.00         | 0.00 | No               | No   | No   | No                      | permitted subj                |
| 81   | Council Depot, The Drive, Warley                      | Housing Site | 3.2          | 100.00       | 100.00       | 0.00               | 0.00          | 0.00         | 0.00 | Yes              | Yes  | Yes  | No                      | site specific FF              |
| 83   | Land west of Warley Hill, Pastoral Way, Warley        | Housing Site | 2.21         | 100.00       | 100.00       | 0.00               | 0.00          | 0.00         | 0.00 | No               | No   | Yes  | No                      | site specific FF              |
|      | Land adjacent to Tipps Cross Community Hall,          |              |              | 100.00       | 100.00       | 0.00               | 0.00          | 0.00         | 0.00 | No               | No   | Na   | No                      | normitted oubi                |
| 085B | Blackmore Road, Tipps Cross                           | Housing Site | 0.33         | 100.00       | 100.00       | 0.00               | 0.00          | 0.00         | 0.00 | No               | No   | No   | No                      | permitted subj                |
| 2    | Brentwood railway station car park                    | Housing Site | 1.07         | 100.00       | 100.00       | 0.00               | 0.00          | 0.00         | 0.00 | Yes              | Yes  | Yes  | Yes                     | site specific FF recommendati |
| 10   | Sow & Grow Nursery, Ongar Road, Pilgrims Hatch        | Housing Site | 1.2          | 100.00       | 100.00       | 0.00               | 0.00          | 0.00         | 0.00 | Yes              | Yes  | Yes  | No                      | site specific FF              |
|      | Land adjacent to Ingatestone by-pass (part bounded by |              |              |              |              |                    |               |              |      |                  |      |      |                         | site specific FI              |
| 079A | Roman Road, south of flyover)                         | Housing Site | 1.39         | 100.00       | 100.00       | 0.00               | 0.00          | 0.00         | 0.00 | No               | Yes  | Yes  | Yes                     | recommendati                  |
|      | Land south of Redrose Lane, north of Woollard Way,    |              |              | 100.00       | 100.00       | 0.00               | 0.00          | 0.00         | 0.00 | Nie              | Na   | Vee  | Nie                     | oite en esifie El             |
| 77   | Blackmore                                             | Housing Site | 3.3          | 100.00       | 100.00       | 0.00               | 0.00          | 0.00         | 0.00 | No               | No   | Yes  | No                      | site specific FF              |
|      | Land south of Redrose Lane, north of Orchard Piece,   |              |              | 100.00       | 100.00       | 0.00               | 0.00          | 0.00         | 0.00 | Yes              | Yes  | Yes  | No                      | site specific FF              |
| 76   | Blackmore                                             | Housing Site | 1.69         | 100.00       | 100.00       | 0.00               | 0.00          | 0.00         | 0.00 | 103              | 163  | 163  | NO                      | Site specific I I             |
|      | West Horndon Industrial Estate, Childerditch Lane,    |              |              | 100.00       | 100.00       | 0.00               | 0.00          | 0.00         | 0.00 | Yes              | Yes  | Yes  | Yes                     | site specific FF              |
| 20   | West Horndon                                          | Mixed Use    | 6.45         |              |              |                    |               |              |      |                  |      |      |                         | recommendati                  |
| 22   | Land at Honeypot Lane, Brentwood                      | Housing Site | 10.93        | 100.00       | 100.00       | 0.00               | 0.00          | 0.00         | 0.00 | Yes              | Yes  | Yes  | No                      | site specific FF              |
|      | Land off Doddinghurst Road, either side of A12,       |              | 5.00         | 100.00       | 100.00       | 0.00               | 0.00          | 0.00         | 0.00 | Yes              | Yes  | Yes  | No                      | site specific FF              |
| 023A | Brentwood                                             | Housing Site | 5.99<br>5.88 | 100.00       | 100.00       | 0.00               | 0.00          | 0.00         | 0.00 | No               | Vee  | Vee  | No                      | oito opocifio El              |
| 32   | Land east of Nags Head Lane, Brentwood                | Housing Site |              | 100.00       | 100.00       |                    |               |              |      | No               | Yes  | Yes  | No                      | site specific FF              |
| 34   | Officer's Meadow, land off Alexander Lane, Shenfield  | Housing Site | 20.8         | 20.34        | 97.79        | 0.39               | 1.88          | 0.07         | 0.34 | Yes              | Yes  | Yes  | Yes                     | the site specifi              |
| 44   | Land at Priests Lane (west), Brentwood                | Housing Site | 4.51         | 100.00       | 100.00       | 0.00               | 0.00          | 0.00         | 0.00 | No               | Yes  | Yes  | Yes                     | site specific FF recommendati |
| 27   | Land adjacent to Carmel, Mascalls Lane, Warley        | Housing Site | 0.34         | 100.00       | 100.00       | 0.00               | 0.00          | 0.00         | 0.00 | No               | No   | No   | No                      | permitted subj                |
|      | Land adjacent to Ingatestone by-pass (part bounded by | Employment   |              | 100.00       | 100.00       | 0.00               | 0.00          | 0.00         | 0.00 | No               | Vee  | Vee  | Vaa                     | site specific FI              |
| 079C | Roman Road)                                           | Site         | 2.06         | 100.00       | 100.00       | 0.00               | 0.00          | 0.00         | 0.00 | No               | Yes  | Yes  | Yes                     | recommendati                  |
| 128  | Ingatestone Garden Centre, Roman Road, Ingatestone    | Housing Site | 3.45         | 100.00       | 100.00       | 0.00               | 0.00          | 0.00         | 0.00 | No               | Yes  | Yes  | No                      | site specific FF              |
| 152  | Land East of Horndon Industrial Estate                | Mixed Use    | 0.8          | 100.00       | 100.00       | 0.00               | 0.00          | 0.00         | 0.00 | No               | Yes  | Yes  | No                      | permitted subj                |
| 158  | Land North of A1023 Chelmsford Road, Shenfield        | Mixed Use    | 4.45         | 100.00       | 100.00       | 0.00               | 0.00          | 0.00         | 0.00 | No               | Yes  | Yes  | Yes                     | site specific FF recommendati |
|      | Land at Priests Lane (east) adjacent Bishops Walk,    |              |              |              |              |                    |               |              |      |                  |      |      |                         |                               |
| 178  | Brentwood                                             | Housing Site | 0.61         | 100.00       | 100.00       | 0.00               | 0.00          | 0.00         | 0.00 | No               | No   | Yes  | Yes                     | permitted subj                |
| 186  | Land at Crescent Drive, Brentwood                     | Housing Site | 1.54         | 100.00       | 100.00       | 0.00               | 0.00          | 0.00         | 0.00 | No               | Yes  | Yes  | Yes                     | site specific FF              |
| 100  |                                                       | Employment   | 1.54         |              |              |                    |               |              |      |                  |      |      |                         | recommendati                  |
| 187  | Land south of East Horndon Hall                       | Site         | 8.7          | 100.00       | 100.00       | 0.00               | 0.00          | 0.00         | 0.00 | Yes              | Yes  | Yes  | No                      | site specific FI              |
| 10,  |                                                       | Employment   |              |              |              |                    |               |              |      |                  |      |      |                         |                               |
| 112D | Childerditch Industrial Estate                        | Site         | 2.34         | 100.00       | 100.00       | 0.00               | 0.00          | 0.00         | 0.00 | Yes              | Yes  | Yes  | No                      | site specific FF              |
|      |                                                       |              |              |              |              |                    |               |              |      |                  |      |      |                         |                               |