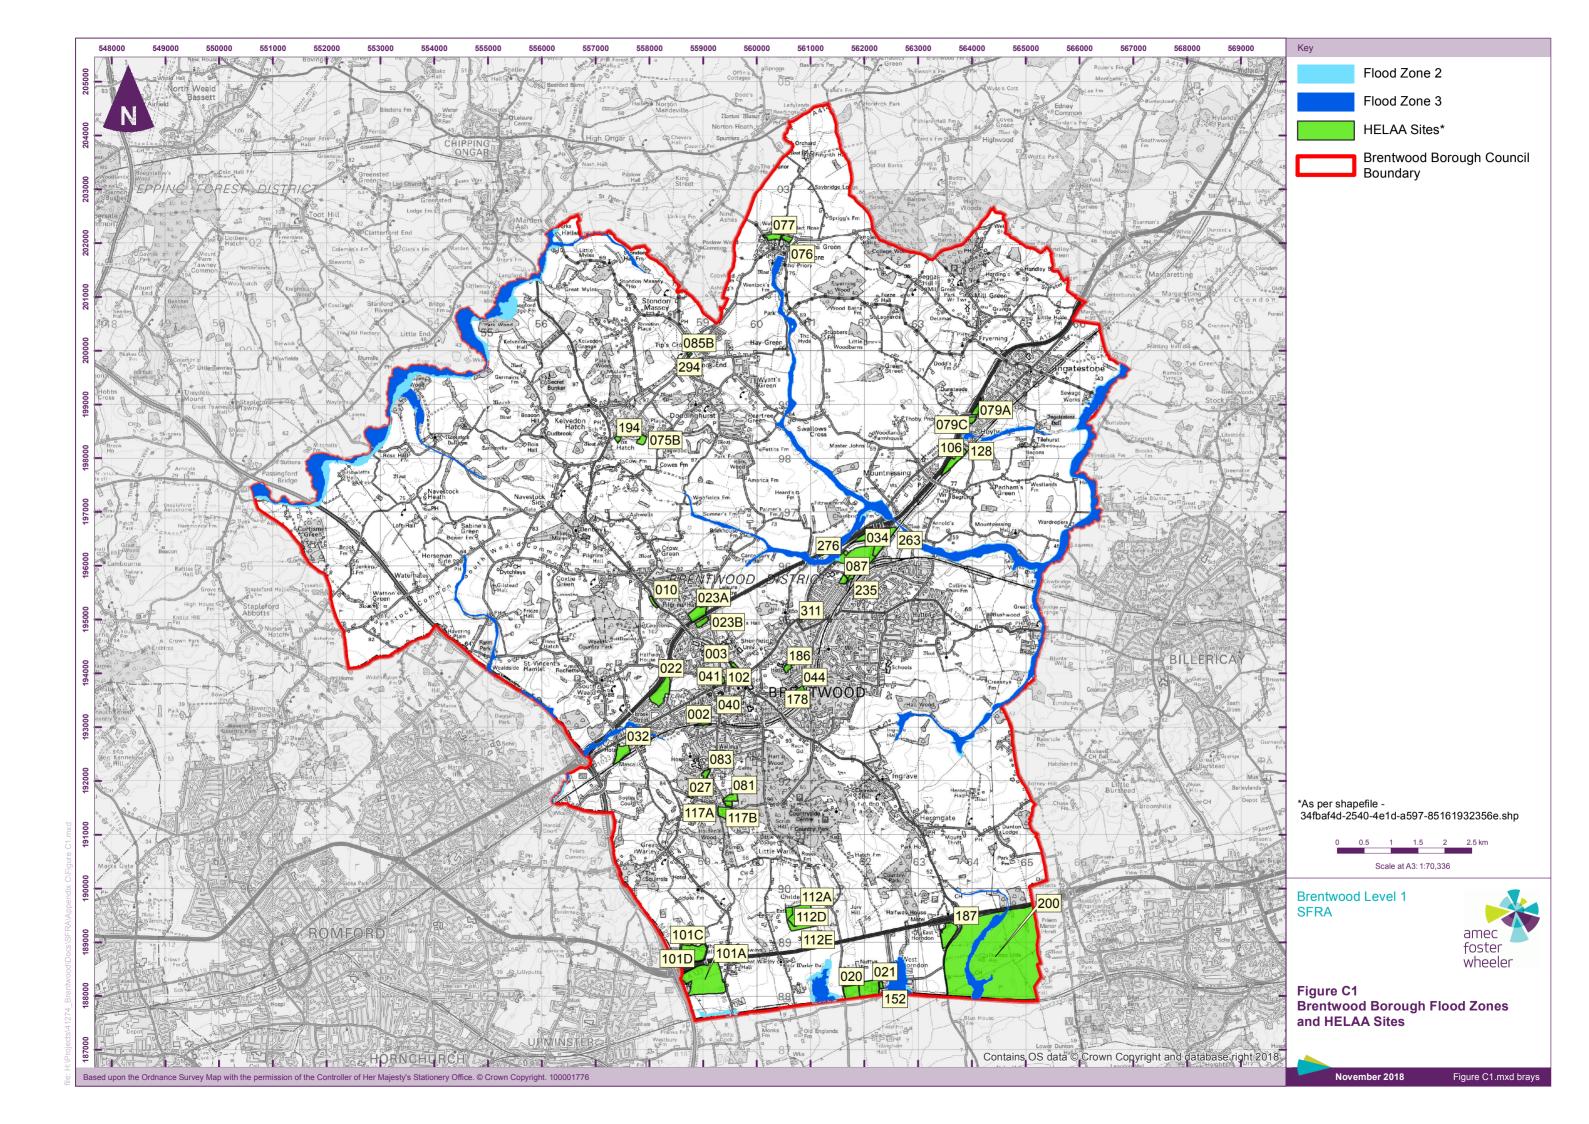

## Appendix C HELAA sites and flood risks

- c.1.1 Table C.1 below lists each site identified for development in the HELAA, the proportion of the site in each flood zone and whether there is any surface water risk, as identified from EA mapping.
- c.1.2 The table indicates the fluvial and surface water flood risk to the identified sites. No risk is identified in the Borough from groundwater, reservoir or other artificial sources of flooding.
- c.1.3 The vast majority of the sites lie 100% outside of Flood Zones 2 and 3. However, due to either some surface water flood risk, or development size over 1 hectare, a site-specific FRA would still be required. These sites are indicated in blue on the table.
- c.1.4 Three of the sites lie at least partially in Flood Zones 2 or 3. These sites would have restrictions in the development vulnerability classification permitted. An in depth site specific FRA would be required, demonstrating consideration of site layout and design around flood risk. These sites are indicated in red on the table.
- c.1.5 A small number of the potential sites lie entirely outside of Flood Zones 2 and 3, and also have no surface water flood risk. These sites would be permitted subjection to consultation with the LLFA and LPA. The sites are indicated in white on the table.
- c.1.6 Figures C1-3 (supplied separately) display the HELAA sites against the EA Flood Zones, Risk of Flooding from Surface Water, and SWMP Critical Drainage Areas respectively, and can be used in conjunction with Table C.1 to give an indication of flood risk associated with each potential site.

## Table C.1 HELAA Development Sites and Flood Risk

|      | Site Name                                             | Proposed Use |              |              |              | Fluvial Flood Zone |               | )            |      | Surface water ri |      | isk  | In Critical<br>Drainage | 1                             |
|------|-------------------------------------------------------|--------------|--------------|--------------|--------------|--------------------|---------------|--------------|------|------------------|------|------|-------------------------|-------------------------------|
| Site |                                                       |              | Total Site   | Flood Zone 1 |              | Flood Zone 2       |               | Flood Zone 3 |      | High Medium      |      | Low  |                         |                               |
|      |                                                       |              | Area (ha)    | Area         | % of<br>site | Area               | %e of<br>site | Area         | site | Risk             | Risk | Risk | Area?                   |                               |
|      |                                                       | Employment   |              | 100.00       | 100.00       | 0.00               | 0.00          | 0.00         | 0.00 | Yes              | Yes  | Yes  | No                      | site specific FF              |
| 112A | Childerditch Industrial Estate                        | Site         | 11.25        |              |              |                    |               |              |      |                  |      |      |                         |                               |
| 102  | William Hunter Way car park, Brentwood                | Mixed Use    | 1.2          | 100.00       | 100.00       | 0.00               | 0.00          | 0.00         | 0.00 | No               | Yes  | Yes  | No                      | site specific FF              |
| 087  | Land at Alexander Lane, Shenfield                     | Housing Site | 1.73         | 100.00       | 100.00       | 0.00               | 0.00          | 0.00         | 0.00 | No               | No   | Yes  | Yes                     | site specific FF recommendati |
| 003  | Wates Way Industrial Estate, Ongar Road, Brentwood    | Mixed Use    | 0.99         | 100.00       | 100.00       | 0.00               | 0.00          | 0.00         | 0.00 | Yes              | Yes  | Yes  | No                      | permitted subj                |
| 21   | Horndon Industrial Estate, Station Road, West Horndon | Mixed Use    | 10           | 100.00       | 100.00       | 0.00               | 0.00          | 0.00         | 0.00 | Yes              | Yes  | Yes  | Yes                     | site specific FF recommendati |
| 39   | Westbury Road Car Park, Westbury Road, Brentwood      | Housing Site | 0.27         | 100.00       | 100.00       | 0.00               | 0.00          | 0.00         | 0.00 | No               | No   | No   | No                      | permitted subj                |
| 40   | Chatham Way/Crown Street Car Park, Brentwood          | Housing Site | 0.33         | 100.00       | 100.00       | 0.00               | 0.00          | 0.00         | 0.00 | No               | No   | No   | No                      | permitted subj                |
| 41   | Land at Hunter House, Western Road, Brentwood         | Housing Site | 0.21         | 100.00       | 100.00       | 0.00               | 0.00          | 0.00         | 0.00 | No               | No   | No   | No                      | permitted subj                |
| 81   | Council Depot, The Drive, Warley                      | Housing Site | 3.2          | 100.00       | 100.00       | 0.00               | 0.00          | 0.00         | 0.00 | Yes              | Yes  | Yes  | No                      | site specific FF              |
| 83   | Land west of Warley Hill, Pastoral Way, Warley        | Housing Site | 2.21         | 100.00       | 100.00       | 0.00               | 0.00          | 0.00         | 0.00 | No               | No   | Yes  | No                      | site specific FF              |
|      | Land adjacent to Tipps Cross Community Hall,          |              |              | 100.00       | 100.00       | 0.00               | 0.00          | 0.00         | 0.00 | No               | No   | Na   | No                      | normitted oubi                |
| 085B | Blackmore Road, Tipps Cross                           | Housing Site | 0.33         | 100.00       | 100.00       | 0.00               | 0.00          | 0.00         | 0.00 | No               | No   | No   | No                      | permitted subj                |
| 2    | Brentwood railway station car park                    | Housing Site | 1.07         | 100.00       | 100.00       | 0.00               | 0.00          | 0.00         | 0.00 | Yes              | Yes  | Yes  | Yes                     | site specific FF recommendati |
| 10   | Sow & Grow Nursery, Ongar Road, Pilgrims Hatch        | Housing Site | 1.2          | 100.00       | 100.00       | 0.00               | 0.00          | 0.00         | 0.00 | Yes              | Yes  | Yes  | No                      | site specific FF              |
|      | Land adjacent to Ingatestone by-pass (part bounded by |              |              |              |              |                    |               |              |      |                  |      |      |                         | site specific FI              |
| 079A | Roman Road, south of flyover)                         | Housing Site | 1.39         | 100.00       | 100.00       | 0.00               | 0.00          | 0.00         | 0.00 | No               | Yes  | Yes  | Yes                     | recommendati                  |
|      | Land south of Redrose Lane, north of Woollard Way,    |              |              | 100.00       | 100.00       | 0.00               | 0.00          | 0.00         | 0.00 | Nie              | Na   | Vee  | Nie                     | oite en esifie El             |
| 77   | Blackmore                                             | Housing Site | 3.3          | 100.00       | 100.00       | 0.00               | 0.00          | 0.00         | 0.00 | No               | No   | Yes  | No                      | site specific FF              |
|      | Land south of Redrose Lane, north of Orchard Piece,   |              |              | 100.00       | 100.00       | 0.00               | 0.00          | 0.00         | 0.00 | Yes              | Yes  | Yes  | No                      | site specific FF              |
| 76   | Blackmore                                             | Housing Site | 1.69         | 100.00       | 100.00       | 0.00               | 0.00          | 0.00         | 0.00 | 103              | 163  | 163  | NO                      | Site specific I I             |
|      | West Horndon Industrial Estate, Childerditch Lane,    |              |              | 100.00       | 100.00       | 0.00               | 0.00          | 0.00         | 0.00 | Yes              | Yes  | Yes  | Yes                     | site specific FF              |
| 20   | West Horndon                                          | Mixed Use    | 6.45         |              |              |                    |               |              |      |                  |      |      |                         | recommendati                  |
| 22   | Land at Honeypot Lane, Brentwood                      | Housing Site | 10.93        | 100.00       | 100.00       | 0.00               | 0.00          | 0.00         | 0.00 | Yes              | Yes  | Yes  | No                      | site specific FF              |
|      | Land off Doddinghurst Road, either side of A12,       |              | 5.00         | 100.00       | 100.00       | 0.00               | 0.00          | 0.00         | 0.00 | Yes              | Yes  | Yes  | No                      | site specific FF              |
| 023A | Brentwood                                             | Housing Site | 5.99<br>5.88 | 100.00       | 100.00       | 0.00               | 0.00          | 0.00         | 0.00 | No               | Vee  | Vee  | No                      | oito opocifio El              |
| 32   | Land east of Nags Head Lane, Brentwood                | Housing Site |              | 100.00       | 100.00       |                    |               |              |      | No               | Yes  | Yes  | No                      | site specific FF              |
| 34   | Officer's Meadow, land off Alexander Lane, Shenfield  | Housing Site | 20.8         | 20.34        | 97.79        | 0.39               | 1.88          | 0.07         | 0.34 | Yes              | Yes  | Yes  | Yes                     | the site specifi              |
| 44   | Land at Priests Lane (west), Brentwood                | Housing Site | 4.51         | 100.00       | 100.00       | 0.00               | 0.00          | 0.00         | 0.00 | No               | Yes  | Yes  | Yes                     | site specific FF recommendati |
| 27   | Land adjacent to Carmel, Mascalls Lane, Warley        | Housing Site | 0.34         | 100.00       | 100.00       | 0.00               | 0.00          | 0.00         | 0.00 | No               | No   | No   | No                      | permitted subj                |
|      | Land adjacent to Ingatestone by-pass (part bounded by | Employment   |              | 100.00       | 100.00       | 0.00               | 0.00          | 0.00         | 0.00 | No               | Vee  | Vee  | Vaa                     | site specific FI              |
| 079C | Roman Road)                                           | Site         | 2.06         | 100.00       | 100.00       | 0.00               | 0.00          | 0.00         | 0.00 | No               | Yes  | Yes  | Yes                     | recommendati                  |
| 128  | Ingatestone Garden Centre, Roman Road, Ingatestone    | Housing Site | 3.45         | 100.00       | 100.00       | 0.00               | 0.00          | 0.00         | 0.00 | No               | Yes  | Yes  | No                      | site specific FF              |
| 152  | Land East of Horndon Industrial Estate                | Mixed Use    | 0.8          | 100.00       | 100.00       | 0.00               | 0.00          | 0.00         | 0.00 | No               | Yes  | Yes  | No                      | permitted subj                |
| 158  | Land North of A1023 Chelmsford Road, Shenfield        | Mixed Use    | 4.45         | 100.00       | 100.00       | 0.00               | 0.00          | 0.00         | 0.00 | No               | Yes  | Yes  | Yes                     | site specific FF recommendati |
|      | Land at Priests Lane (east) adjacent Bishops Walk,    |              |              |              |              |                    |               |              |      |                  |      |      |                         |                               |
| 178  | Brentwood                                             | Housing Site | 0.61         | 100.00       | 100.00       | 0.00               | 0.00          | 0.00         | 0.00 | No               | No   | Yes  | Yes                     | permitted subj                |
| 186  | Land at Crescent Drive, Brentwood                     | Housing Site | 1.54         | 100.00       | 100.00       | 0.00               | 0.00          | 0.00         | 0.00 | No               | Yes  | Yes  | Yes                     | site specific FF              |
| 100  |                                                       | Employment   | 1.54         |              |              |                    |               |              |      |                  |      |      |                         | recommendati                  |
| 187  | Land south of East Horndon Hall                       | Site         | 8.7          | 100.00       | 100.00       | 0.00               | 0.00          | 0.00         | 0.00 | Yes              | Yes  | Yes  | No                      | site specific FI              |
| 10,  |                                                       | Employment   |              |              |              |                    |               |              |      |                  |      |      |                         |                               |
| 112D | Childerditch Industrial Estate                        | Site         | 2.34         | 100.00       | 100.00       | 0.00               | 0.00          | 0.00         | 0.00 | Yes              | Yes  | Yes  | No                      | site specific FF              |
|      |                                                       |              |              |              |              |                    |               |              |      |                  |      |      |                         |                               |