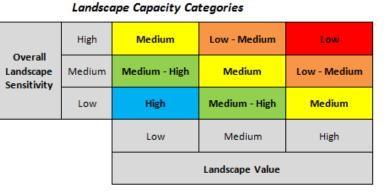

# Landscape Capacity Categories

|                                     | High   | Medium          | Low - Medium  | Low          |  |  |  |  |
|-------------------------------------|--------|-----------------|---------------|--------------|--|--|--|--|
| Overall<br>Landscape<br>Sensitivity | Medium | Medium - High   | Medium        | Low - Medium |  |  |  |  |
| ochoice,                            | Low    | High            | Medium - High | Medium       |  |  |  |  |
|                                     |        | Low             | Medium        | High         |  |  |  |  |
|                                     |        | Landscape Value |               |              |  |  |  |  |