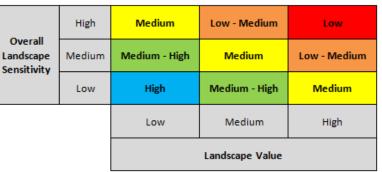

# Landscape Capacity Categories

|                                     | High   | Medium          | Low - Medium  | Low          |  |  |  |  |
|-------------------------------------|--------|-----------------|---------------|--------------|--|--|--|--|
| Overall<br>Landscape<br>Sensitivity | Medium | Medium - High   | Medium        | Low - Medium |  |  |  |  |
| ochoice,                            | Low    | High            | Medium - High | Medium       |  |  |  |  |
|                                     |        | Low             | Medium        | High         |  |  |  |  |
|                                     |        | Landscape Value |               |              |  |  |  |  |