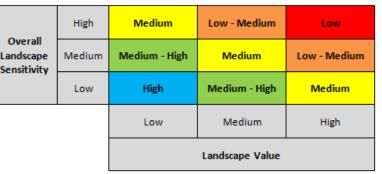

# Landscape Capacity Categories

|                                     | High   | Medium          | Low - Medium  | Low          |  |  |  |  |
|-------------------------------------|--------|-----------------|---------------|--------------|--|--|--|--|
| Overall<br>Landscape<br>Sensitivity | Medium | Medium - High   | Medium        | Low - Medium |  |  |  |  |
| ochoice,                            | Low    | High            | Medium - High | Medium       |  |  |  |  |
|                                     |        | Low             | Medium        | High         |  |  |  |  |
|                                     |        | Landscape Value |               |              |  |  |  |  |