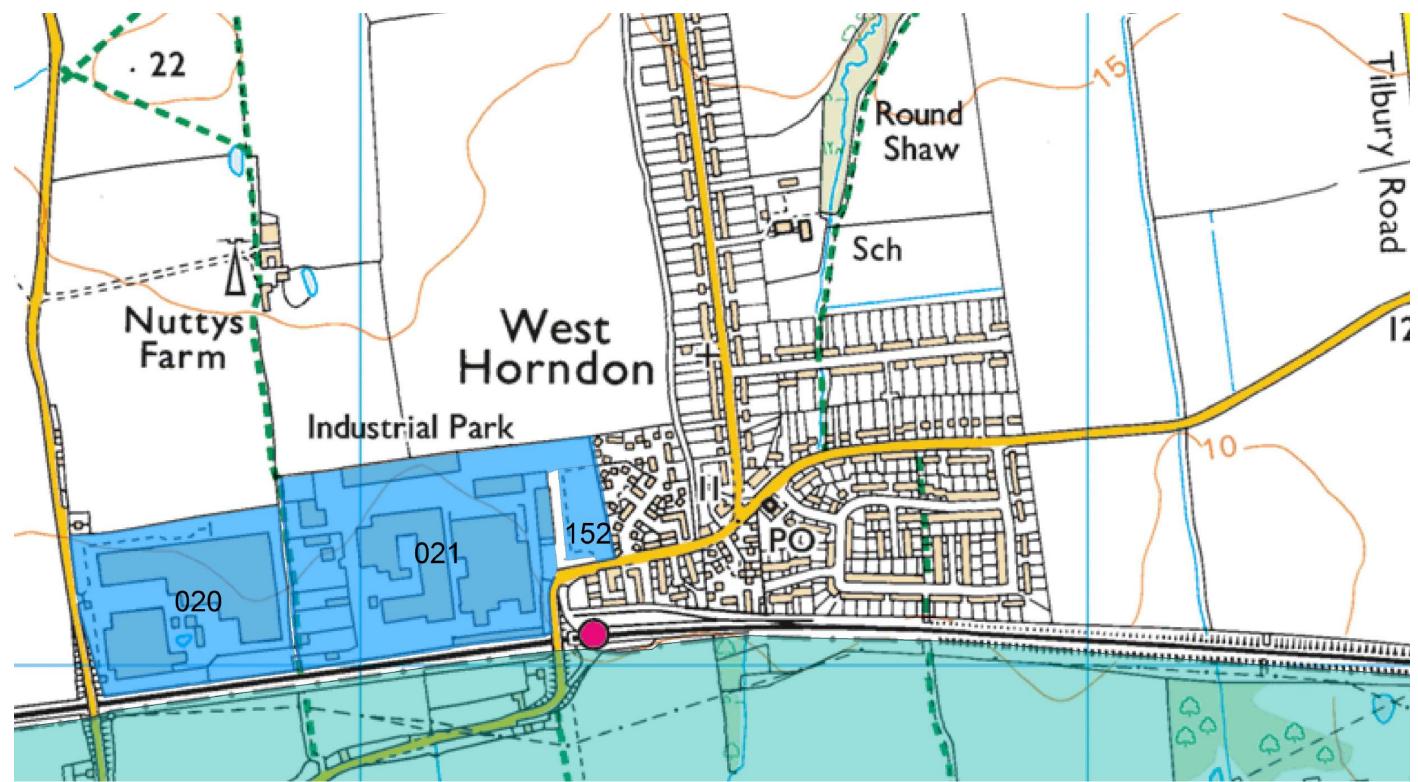

Map 4 - Brownfield sites within settlement boundary – Other locations (Ingatestone)

© Crown copyright and database rights 2017 Ordnance Survey 100018309

Map 5 - Brownfield sites within settlement boundary - Other locations (West Horndon)

© Crown copyright and database rights 2017 Ordnance Survey 100018309