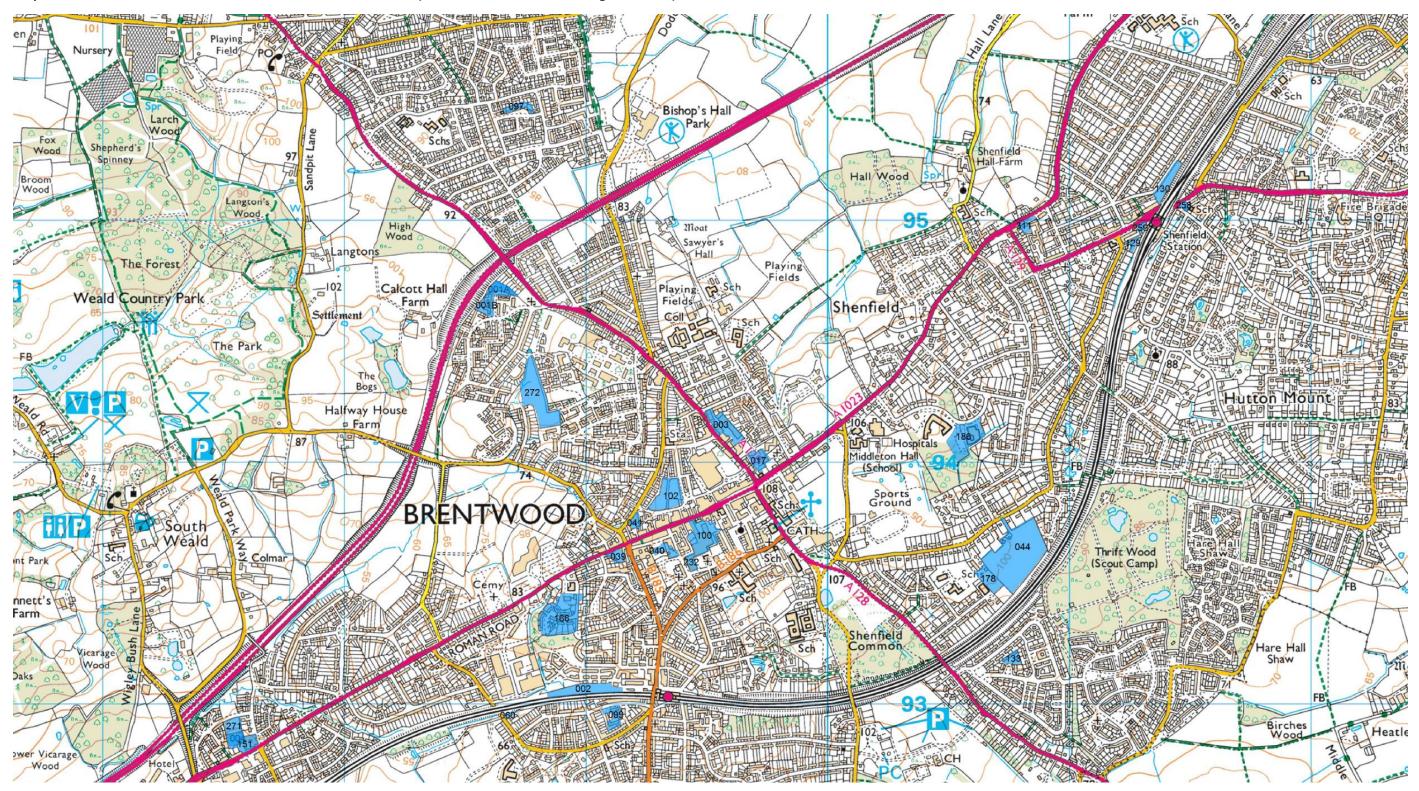

Map 1 – Brownfield and Greenfield sites in Brentwood urban area (Brentwood, Shenfield and Pilgrims Hatch)

© Crown copyright and database rights 2017 Ordnance Survey 100018309

Map 2 - Brownfield and Greenfield sites in Brentwood urban area (Warley)