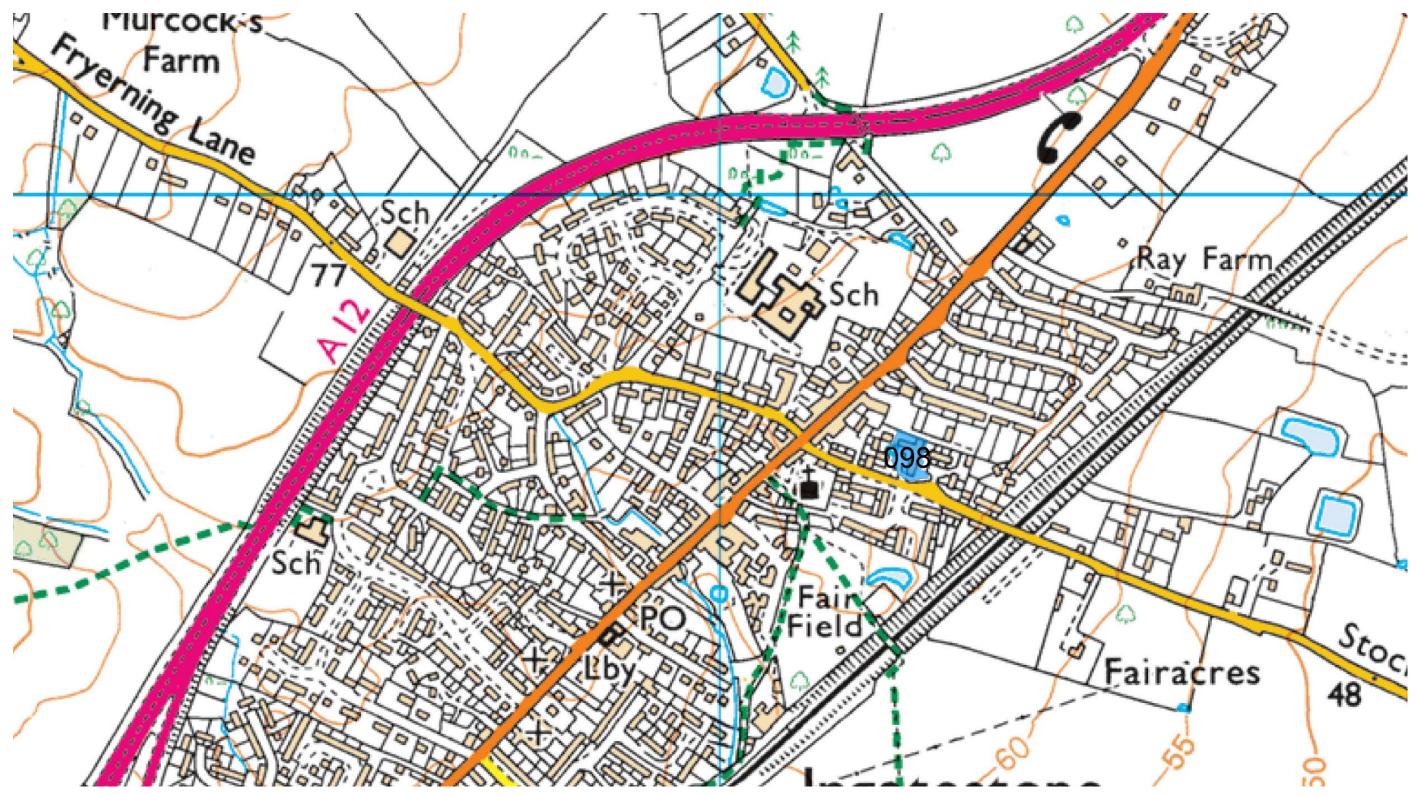

Map 4 - Brownfield sites within settlement boundary – Other locations (Ingatestone)

© Crown copyright and database rights 2017 Ordnance Survey 100018309

Map 5 - Brownfield sites within settlement boundary - Other locations (West Horndon)