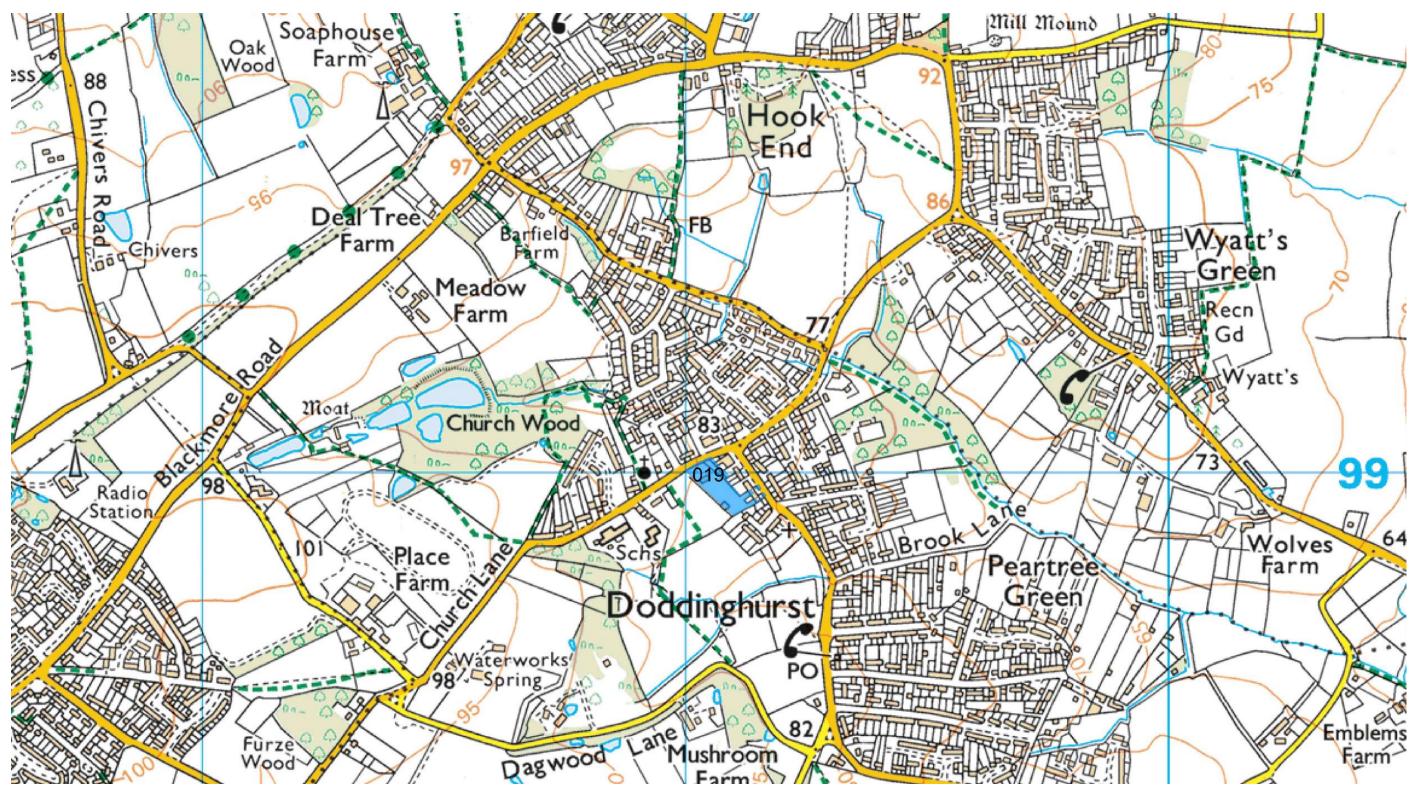

© Crown copyright and database rights 2017 Ordnance Survey 100018309

Map 3 - Brownfield sites within settlement boundary - Other locations (Doddinghurst)

© Crown copyright and database rights 2017 Ordnance Survey 100018309

Map 4 - Brownfield sites within settlement boundary – Other locations (Ingatestone)

© Crown copyright and database rights 2017 Ordnance Survey 100018309

Map 5 - Brownfield sites within settlement boundary - Other locations (West Horndon)