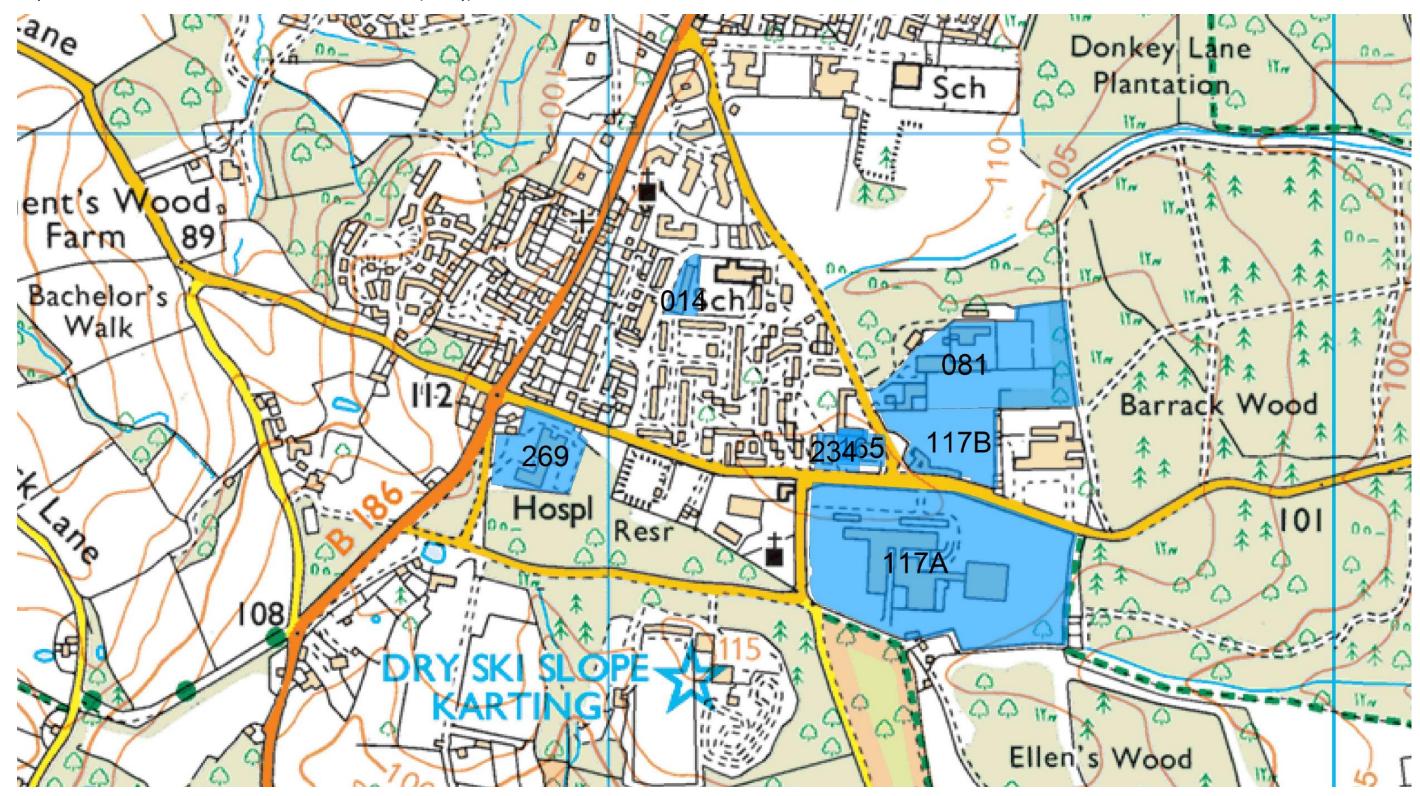

Map 1 – Brownfield and Greenfield sites in Brentwood urban area (Brentwood, Shenfield and Pilgrims Hatch)

© Crown copyright and database rights 2017 Ordnance Survey 100018309

Map 2 - Brownfield and Greenfield sites in Brentwood urban area (Warley)

© Crown copyright and database rights 2017 Ordnance Survey 100018309

Map 3 - Brownfield sites within settlement boundary - Other locations (Doddinghurst)

© Crown copyright and database rights 2017 Ordnance Survey 100018309