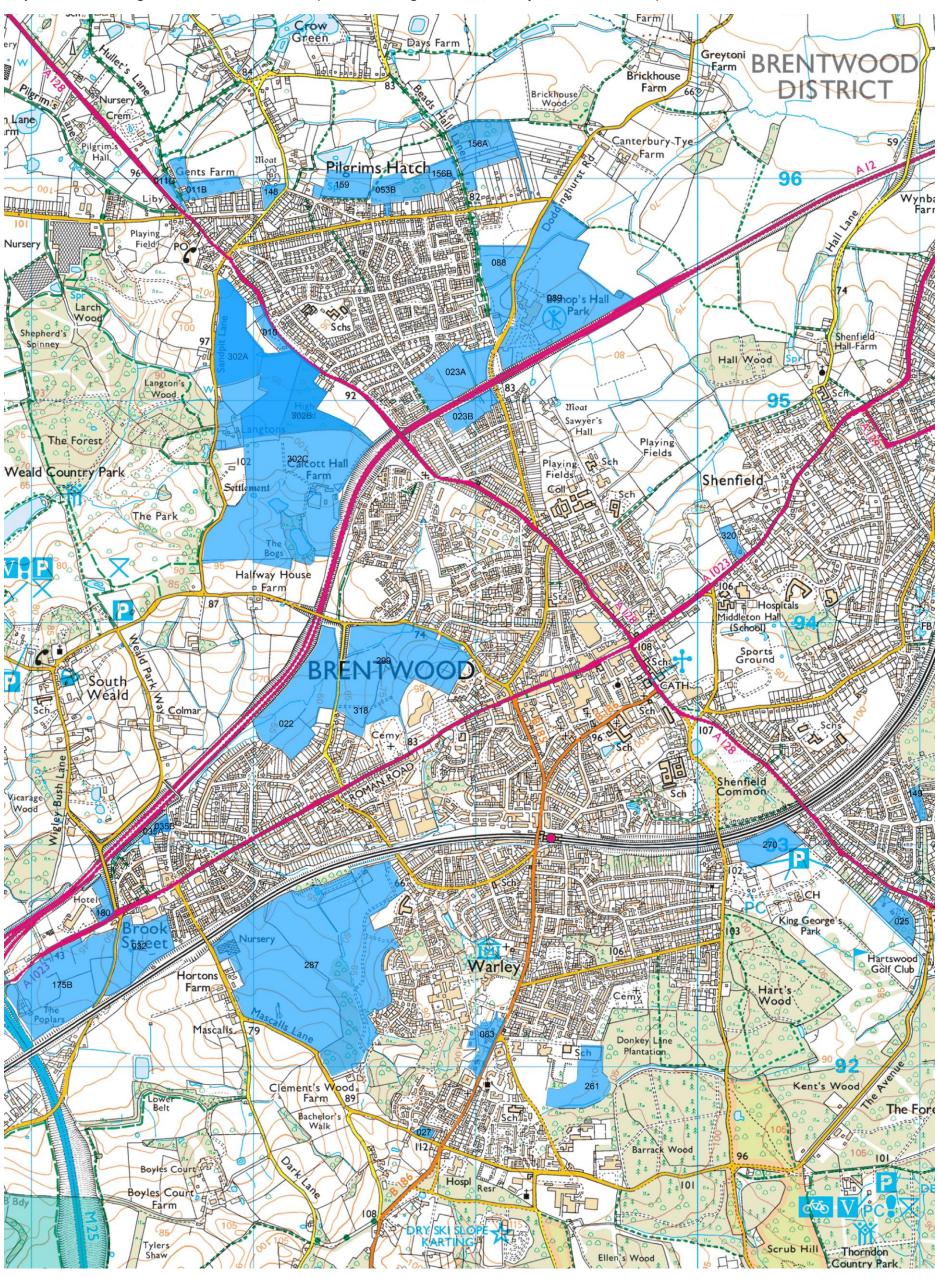

Map 1 - Green Belt edge of Brentwood Urban Area (Brentwood, Pilgrims Hatch, Warley and Shenfield West)

© Crown copyright and database rights 2017 Ordnance Survey 100018309

Map 2 - Green Belt edge of Brentwood Urban Area (Hutton and Shenfield East)