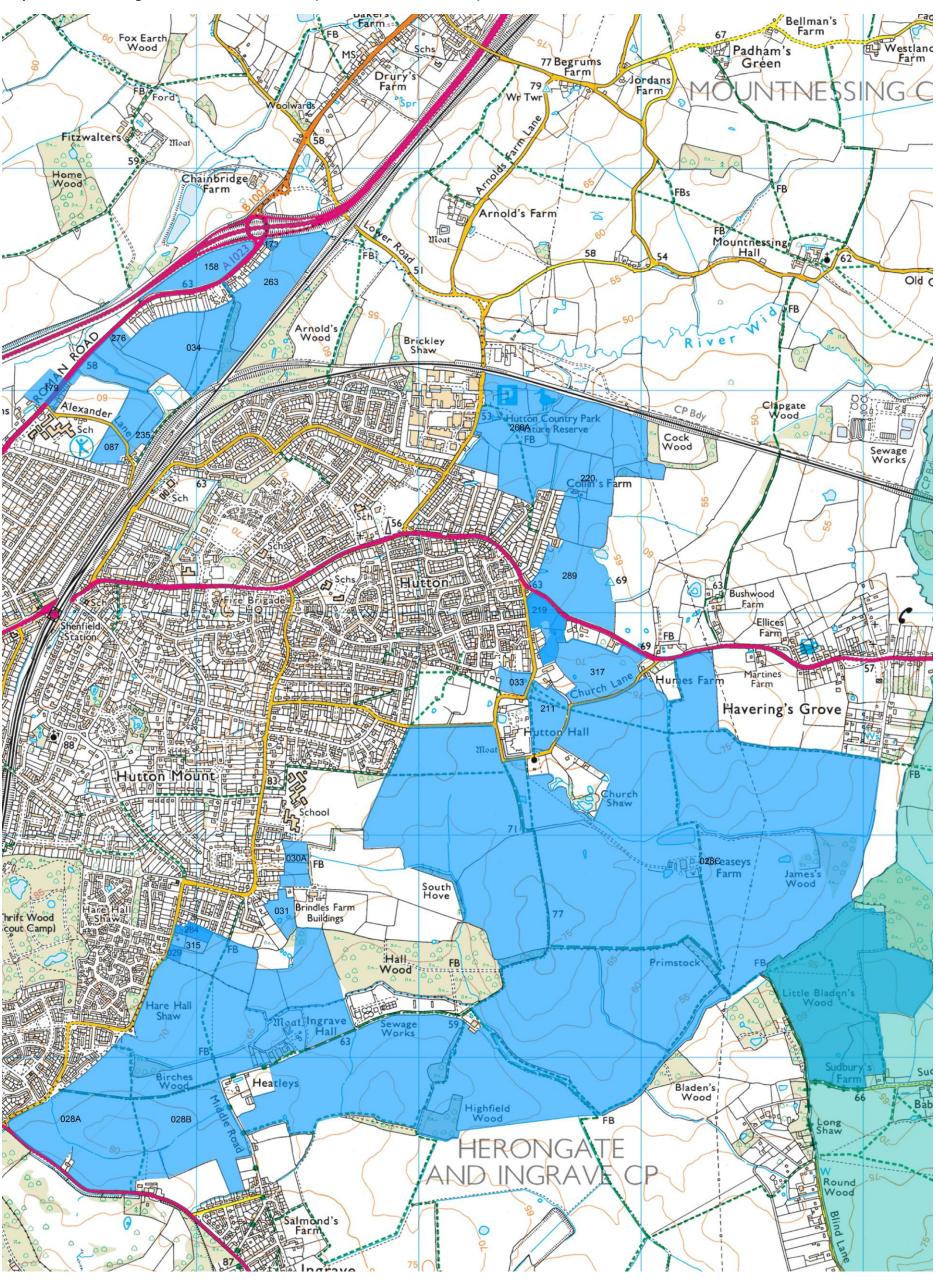

Map 1 - Green Belt edge of Brentwood Urban Area (Brentwood, Pilgrims Hatch, Warley and Shenfield West)

© Crown copyright and database rights 2017 Ordnance Survey 100018309

Map 2 - Green Belt edge of Brentwood Urban Area (Hutton and Shenfield East)