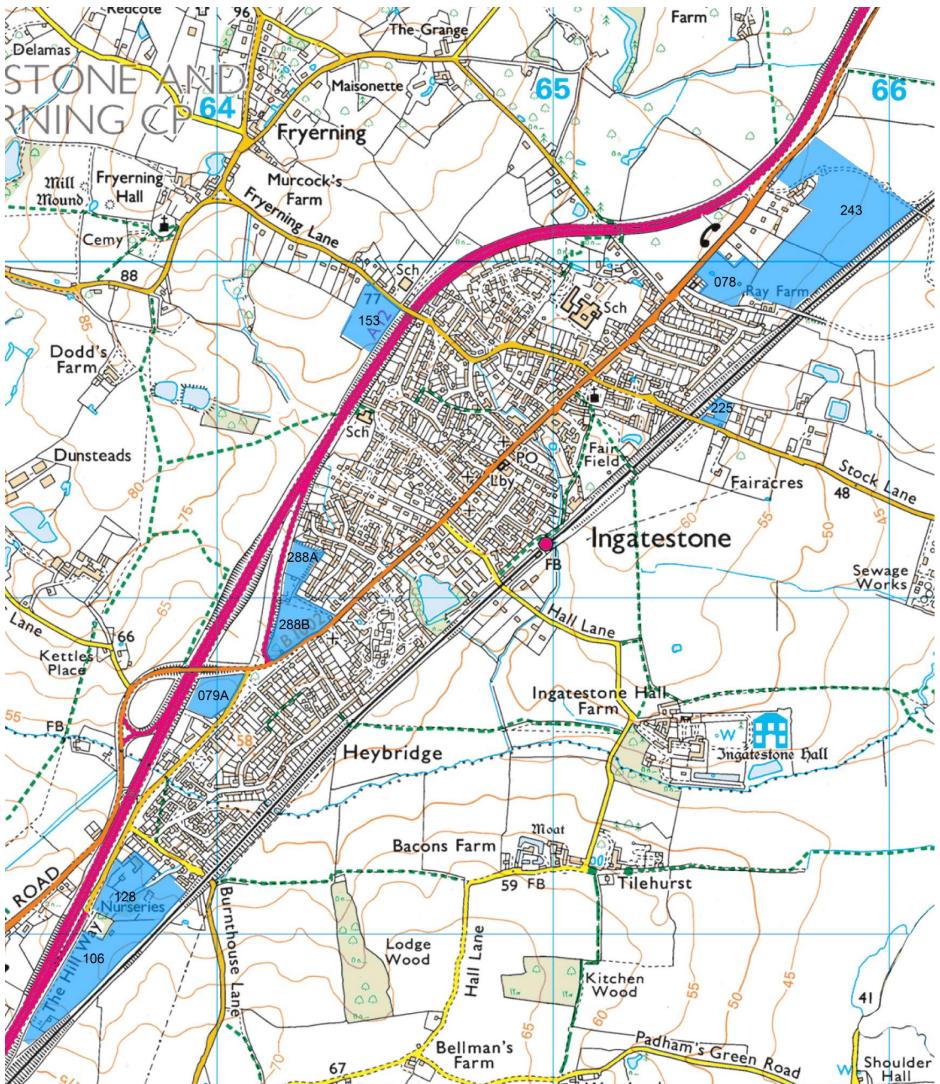

## Appendix 5 – Green Belt edge of Ingatestone urban area

| Site<br>Ref | Site Name/Address                                                                         | Ward                                    | Gross<br>Area<br>(ha) | Net<br>Area<br>(ha) | Est. No. of<br>dwellings | Proposed<br>Use | Comments                           |
|-------------|-------------------------------------------------------------------------------------------|-----------------------------------------|-----------------------|---------------------|--------------------------|-----------------|------------------------------------|
| 078         | Land at Parklands, High Street,<br>Ingatestone                                            | Ingatestone, Fryerning and Mountnessing | 1.83                  | 1.65                | 90                       | Housing         | Discounted -<br>Green Belt impact  |
| 079A        | Land adjacent to Ingatestone by-pass<br>(part bounded by Roman Road, south<br>of flyover) | Ingatestone, Fryerning and Mountnessing | 1.39                  | 1.25                | 57                       | Housing         | Proposed draft allocation          |
| 106         | Site adjacent to Ingatestone Garden<br>Centre (former A12 works site)                     | Ingatestone, Fryerning and Mountnessing | 4.65                  | 3.49                | 41                       | Housing         | Proposed draft allocation          |
| 128         | Ingatestone Garden Centre, Roman<br>Road, Ingatestone                                     | Ingatestone, Fryerning and Mountnessing | 3.45                  | 2.44                | 120                      | Housing         | Proposed draft allocation          |
| 153         | Land to South of Fryerning Lane,<br>Ingatestone                                           | Ingatestone, Fryerning and Mountnessing | 1.99                  | 1.79                | 64                       | Housing         | Discounted -<br>Green Belt impact  |
| 225         | The Nutshell, Stock Lane, Ingatestone                                                     | Ingatestone, Fryerning and Mountnessing | 0.46                  | 0.41                | 12                       | Housing         | Discounted -<br>Green Belt impact  |
| 243         | Parklands, High Street, Ingatestone                                                       | Ingatestone, Fryerning and Mountnessing | 11.18                 | 7.27                | 140                      | Housing         | Discounted -<br>Green Belt impact  |
| 288A        | Land to the north west of Roman Road,<br>Ingatestone                                      | Ingatestone, Fryerning and Mountnessing | 1.17                  | 1.05                | 32                       | Housing         | Discounted - Site<br>not available |
| 288B        | Land to the north west of Roman Road,<br>Ingatestone                                      | Ingatestone, Fryerning and Mountnessing | 2.05                  | 1.54                | 46                       | Housing         | Discounted -<br>Deliverability     |

## Map 1 - Green Belt edge of Ingatestone urban area

© Crown copyright and database rights 2017 Ordnance Survey 100018309