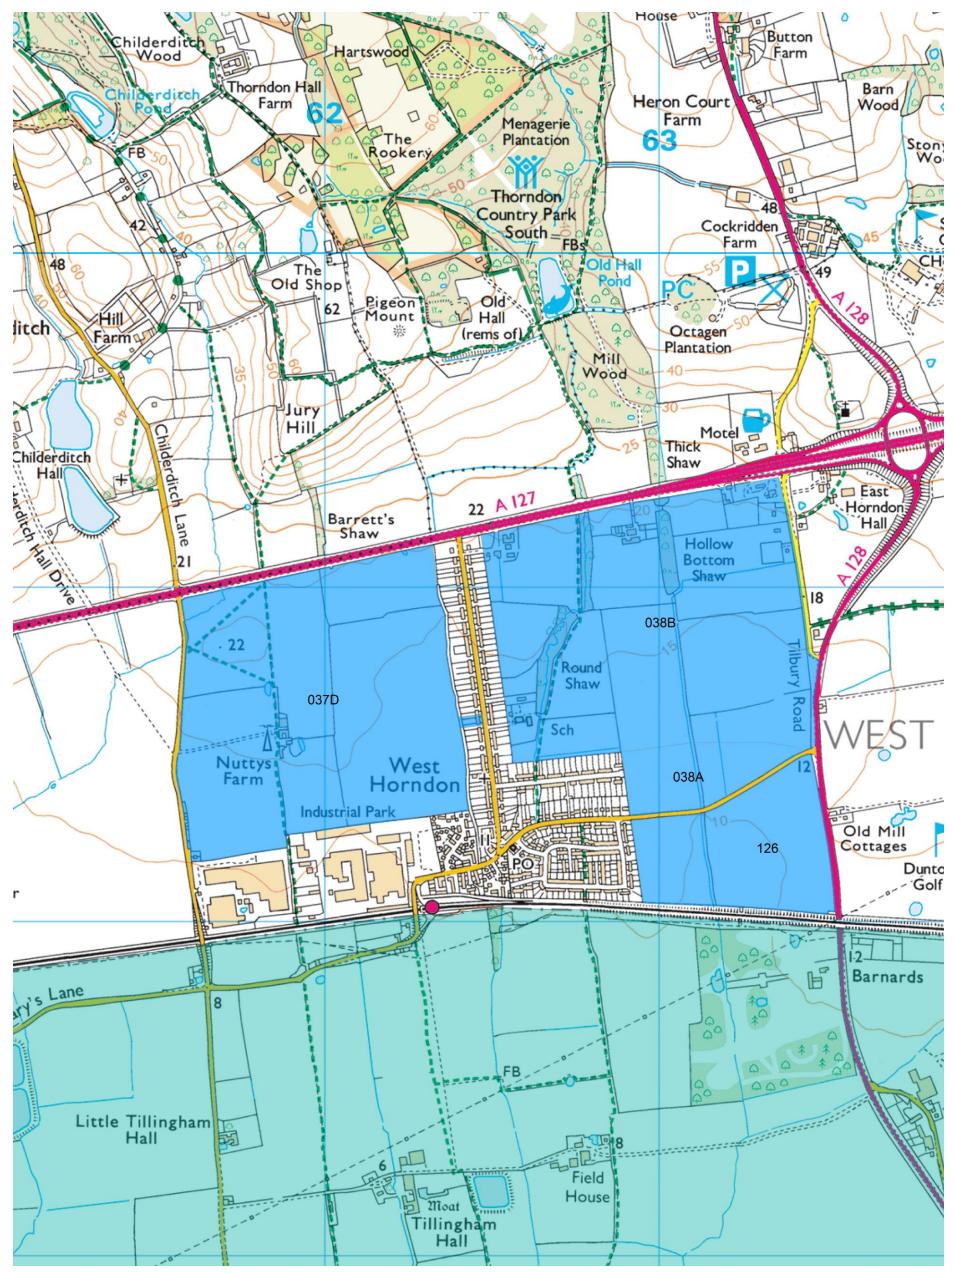

## Map 3 – Strategic site option (West Horndon)

 $\textcircled{\sc c}$  Crown copyright and database rights 2017 Ordnance Survey 100018309

5

| Site<br>Ref  | Site Name/Address                                                           | Ward                                    | Site<br>Area<br>(ha) | Net<br>Area<br>(ha) | Est. No.<br>of<br>dwellings | Proposed<br>Use | Comments                                                       |  |  |  |
|--------------|-----------------------------------------------------------------------------|-----------------------------------------|----------------------|---------------------|-----------------------------|-----------------|----------------------------------------------------------------|--|--|--|
| Dunto        | Dunton Hills Garden Village                                                 |                                         |                      |                     |                             |                 |                                                                |  |  |  |
| 200          | Dunton Hills Garden Village (Entire<br>Land east of A128 and south of A127) | Herongate,<br>Ingrave & West<br>Horndon | 257                  | 128.5               | 2500                        | Mixed<br>Use    | Proposed strategic allocation<br>- Dunton Hills Garden Village |  |  |  |
| West Horndon |                                                                             |                                         |                      |                     |                             |                 |                                                                |  |  |  |
| 037D         | Land West of Thorndon Avenue, West<br>Horndon                               | Herongate,<br>Ingrave & West<br>Horndon | 64.71                | 42.06               | 1200                        | Mixed<br>use    | Alternative strategic site -<br>West Horndon (East)            |  |  |  |
| 038A         | Land East of Thorndon Avenue, West<br>Horndon                               | Herongate,<br>Ingrave & West<br>Horndon | 7.91                 |                     |                             | Housing         | Alternative strategic site -<br>West Horndon (West)            |  |  |  |
| 038B         | Land East of Thorndon Avenue, West<br>Horndon                               | Herongate,<br>Ingrave & West<br>Horndon | 68.56                | 54.56               | 1000                        | Housing         | Alternative strategic site -<br>West Horndon (West)            |  |  |  |
| 126          | Land East of West Horndon, South of<br>Station Road                         | Herongate,<br>Ingrave & West<br>Horndon | 19.47                |                     |                             | Housing         | Alternative strategic site -<br>West Horndon (West)            |  |  |  |