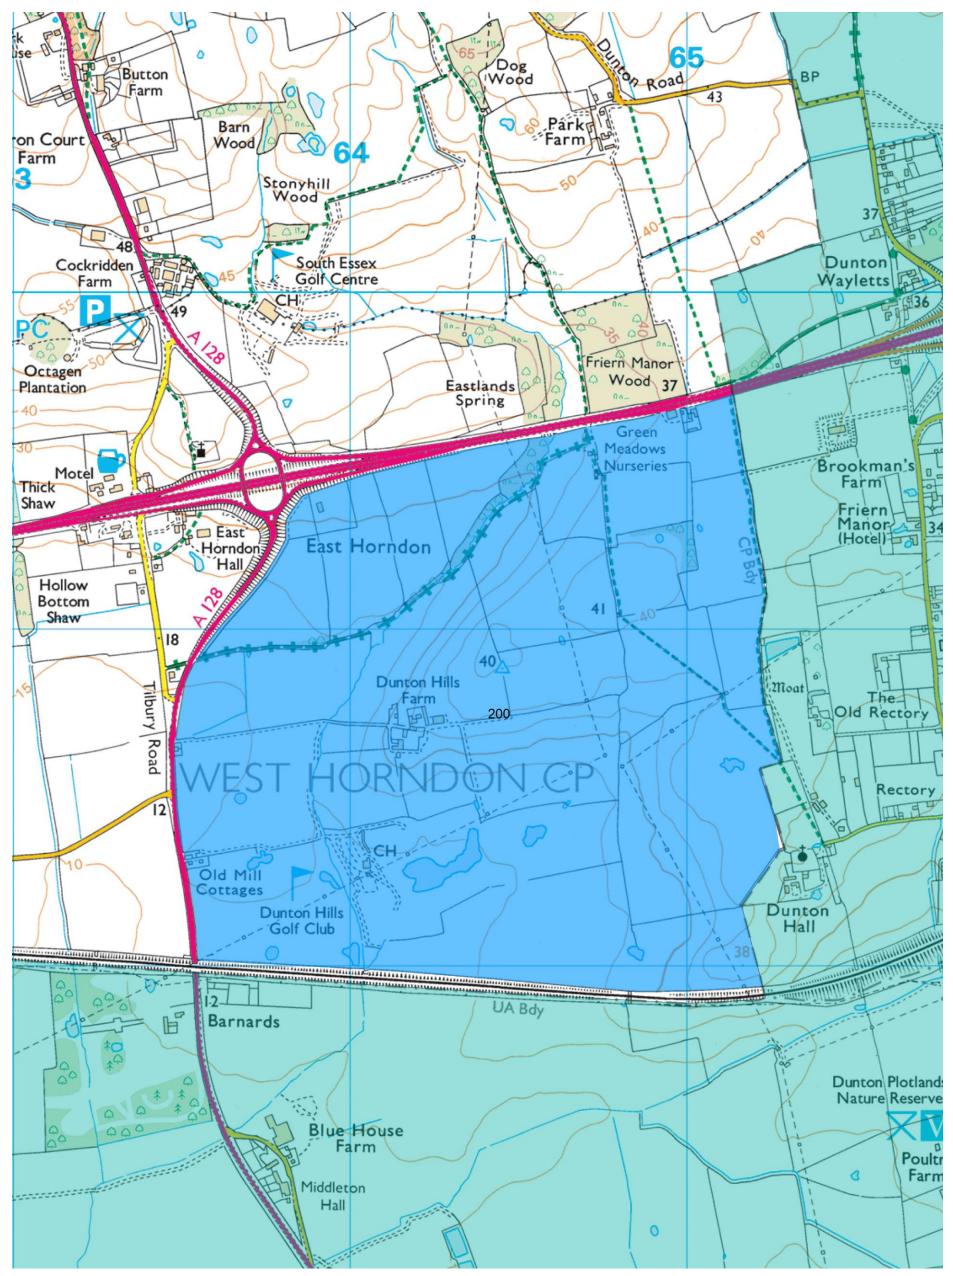

## Map 2 – Strategic site options (Dunton Hills Garden Village)

4

© Crown copyright and database rights 2017 Ordnance Survey 100018309

| Site<br>Ref  | Site Name/Address                                                           | Ward                                    | Site<br>Area<br>(ha) | Net<br>Area<br>(ha) | Est. No.<br>of<br>dwellings | Proposed<br>Use | Comments                                                       |  |  |  |
|--------------|-----------------------------------------------------------------------------|-----------------------------------------|----------------------|---------------------|-----------------------------|-----------------|----------------------------------------------------------------|--|--|--|
| Dunto        | Dunton Hills Garden Village                                                 |                                         |                      |                     |                             |                 |                                                                |  |  |  |
| 200          | Dunton Hills Garden Village (Entire<br>Land east of A128 and south of A127) | Herongate,<br>Ingrave & West<br>Horndon | 257                  | 128.5               | 2500                        | Mixed<br>Use    | Proposed strategic allocation<br>- Dunton Hills Garden Village |  |  |  |
| West Horndon |                                                                             |                                         |                      |                     |                             |                 |                                                                |  |  |  |
| 037D         | Land West of Thorndon Avenue, West<br>Horndon                               | Herongate,<br>Ingrave & West<br>Horndon | 64.71                | 42.06               | 1200                        | Mixed<br>use    | Alternative strategic site -<br>West Horndon (East)            |  |  |  |
| 038A         | Land East of Thorndon Avenue, West<br>Horndon                               | Herongate,<br>Ingrave & West<br>Horndon | 7.91                 |                     |                             | Housing         | Alternative strategic site -<br>West Horndon (West)            |  |  |  |
| 038B         | Land East of Thorndon Avenue, West<br>Horndon                               | Herongate,<br>Ingrave & West<br>Horndon | 68.56                | 54.56               | 1000                        | Housing         | Alternative strategic site -<br>West Horndon (West)            |  |  |  |
| 126          | Land East of West Horndon, South of<br>Station Road                         | Herongate,<br>Ingrave & West<br>Horndon | 19.47                |                     |                             | Housing         | Alternative strategic site -<br>West Horndon (West)            |  |  |  |