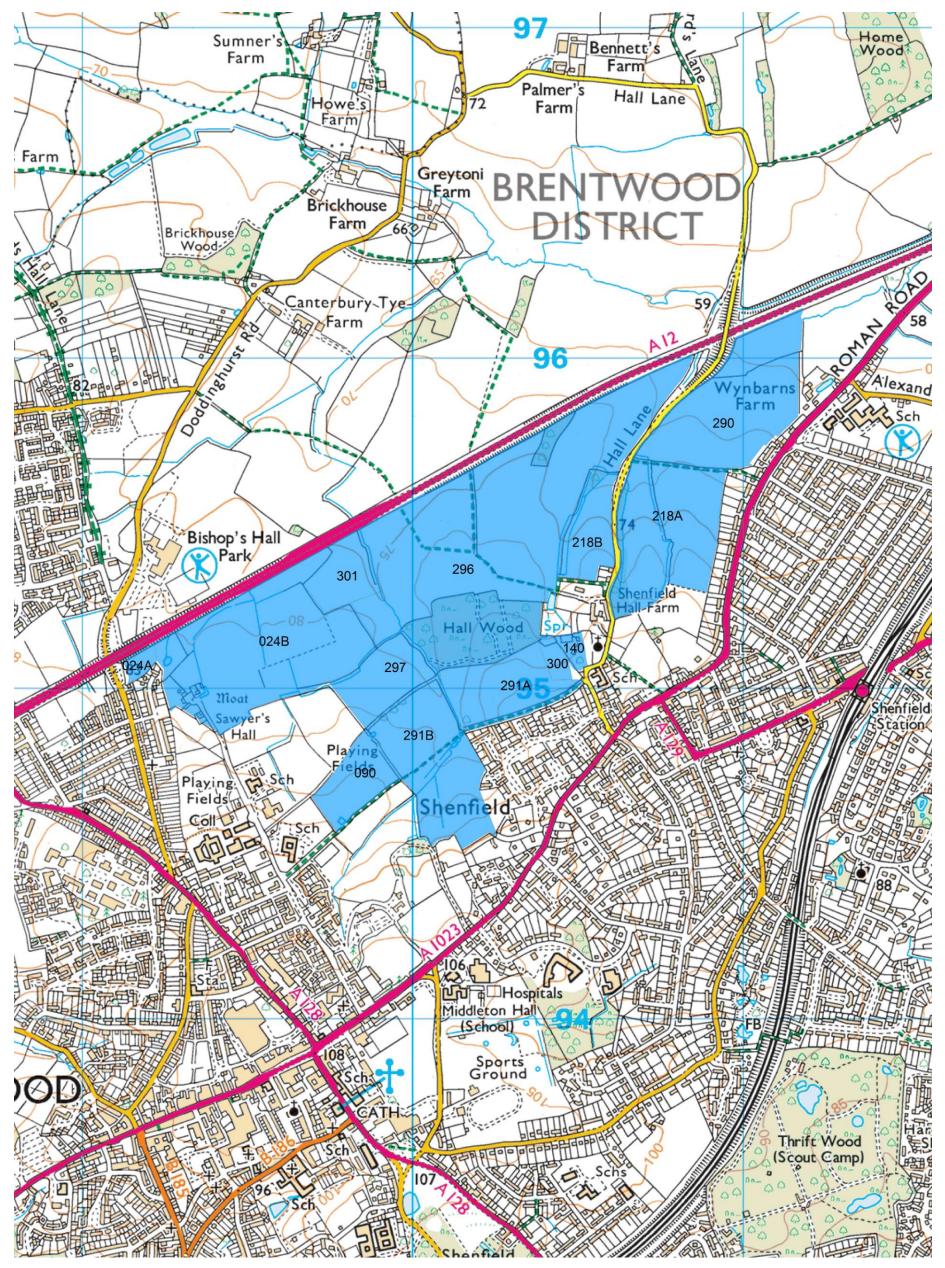

Map 1 – Strategic Site Options – Brentwood North

 $\textcircled{\sc c}$  Crown copyright and database rights 2017 Ordnance Survey 100018309

3

## Appendix 7 – Strategic Site Options

| Site<br>Ref | Site Name/Address                                                             | Ward                           | Site<br>Area<br>(ha) | Net<br>Area<br>(ha) | Est. No.<br>of<br>dwellings | Proposed<br>Use | Comments                                              |  |  |  |
|-------------|-------------------------------------------------------------------------------|--------------------------------|----------------------|---------------------|-----------------------------|-----------------|-------------------------------------------------------|--|--|--|
| Brenty      | Brentwood North                                                               |                                |                      |                     |                             |                 |                                                       |  |  |  |
| 024A        | Sawyers Hall Farm, Sawyers Hall<br>Lane/Doddinghurst Road, Brentwood          | Brentwood North<br>/ Shenfield | 0.67                 | 12.10               | 450                         | Housing         | Alternative strategic<br>allocation - Brentwood North |  |  |  |
| 024B        | Sawyers Hall Farm, Sawyers Hall<br>Lane/Doddinghurst Road, Brentwood          | Brentwood North<br>/ Shenfield | 19.58                | 13.16               | 450                         | Housing         | Alternative strategic<br>allocation - Brentwood North |  |  |  |
| 140         | Land at Birley Grange, Hall Lane,<br>Shenfield                                | Shenfield                      | 0.72                 | 0.65                | 30                          | Housing         | Alternative strategic<br>allocation - Brentwood North |  |  |  |
| 291A        | Land North West of Shenfield, access via Hall Lane                            | Shenfield                      | 6.47                 | 11.13               | 350                         | Housing         | Alternative strategic<br>allocation - Brentwood North |  |  |  |
| 291B        | Land North West of Shenfield, access via Hallwood Crescent                    | Shenfield                      | 10.65                |                     |                             | Housing         | Alternative strategic<br>allocation - Brentwood North |  |  |  |
| 090         | Land rear of St. Thomas of Canterbury<br>School, Sawyers Hall Lane, Brentwood | Brentwood North                | 3.82                 | 52.53               | 1600                        | Housing         | Alternative strategic<br>allocation - Brentwood North |  |  |  |
| 218A        | Land East of Hall Lane, Shenfield                                             | Shenfield                      | 12.42                |                     |                             | Housing         | Alternative strategic<br>allocation - Brentwood North |  |  |  |
| 218B        | Land East and West of Hall Lane,<br>Shenfield                                 | Shenfield                      | 4.07                 |                     |                             | Housing         | Alternative strategic<br>allocation - Brentwood North |  |  |  |
| 290         | Land to the east of Hall Lane, Shenfield                                      | Shenfield                      | 13.18                |                     |                             | Housing         | Alternative strategic<br>allocation - Brentwood North |  |  |  |
| 296         | Land between A12 and Hall Lane,<br>Shenfield                                  | Shenfield                      | 38.72                |                     |                             | Housing         | Alternative strategic<br>allocation - Brentwood North |  |  |  |
| 297         | Land to the west of Hall Wood,<br>Shenfield                                   | Shenfield                      | 4.5                  |                     |                             | Housing         | Alternative strategic<br>allocation - Brentwood North |  |  |  |
| 300         | Land to the South East of Hall Wood,<br>Shenfield                             | Shenfield                      | 0.84                 |                     |                             | Housing         | Alternative strategic<br>allocation - Brentwood North |  |  |  |
| 301         | Land to the east of Sawyers Hall Farm,<br>Brentwood                           | Shenfield                      | 3.26                 |                     |                             | Housing         | Alternative strategic<br>allocation - Brentwood North |  |  |  |