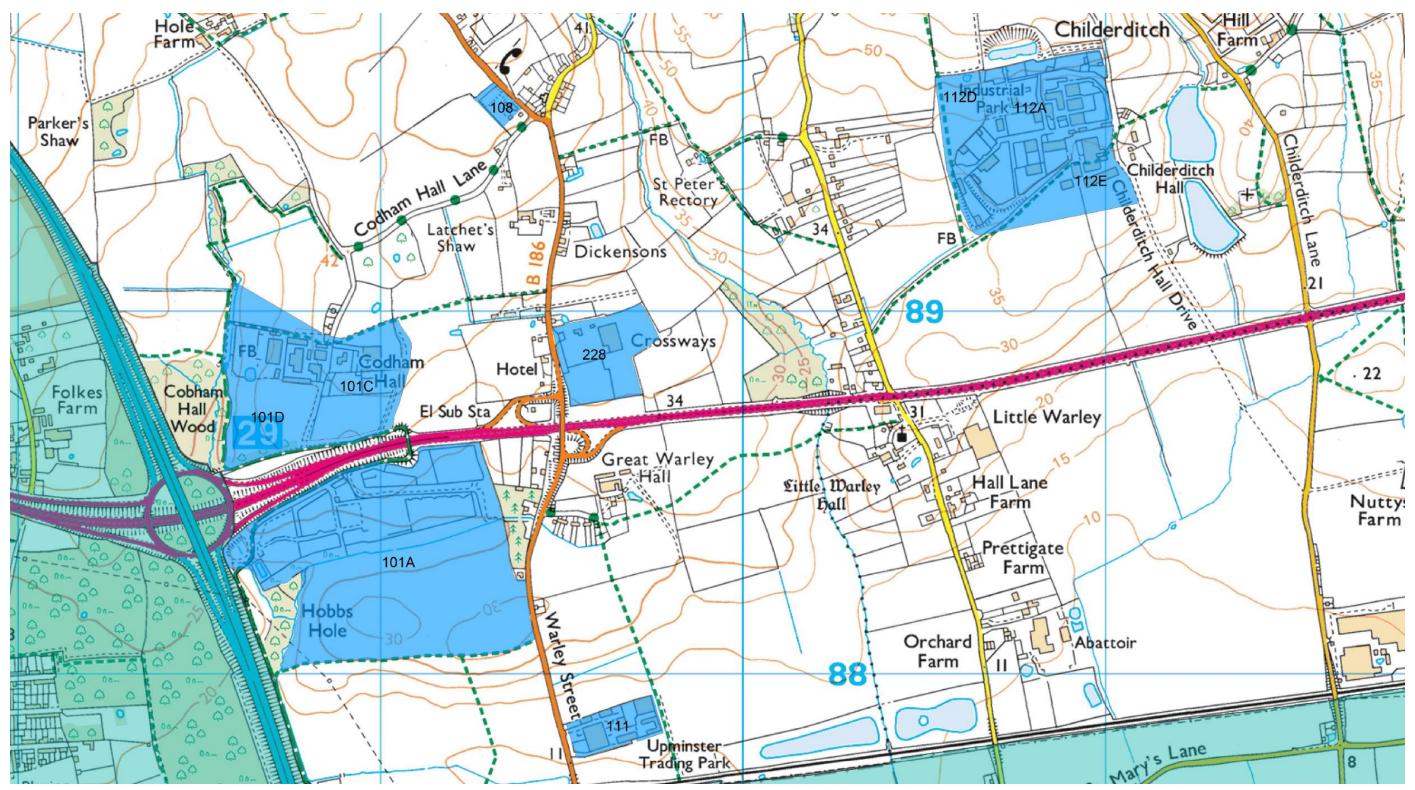

### Map 4 – Employment Sites (Warley)

© Crown copyright and database rights 2017 Ordnance Survey 100018309

Map 5 – Employment Sites (West Horndon)

© Crown copyright and database rights 2017 Ordnance Survey 100018309