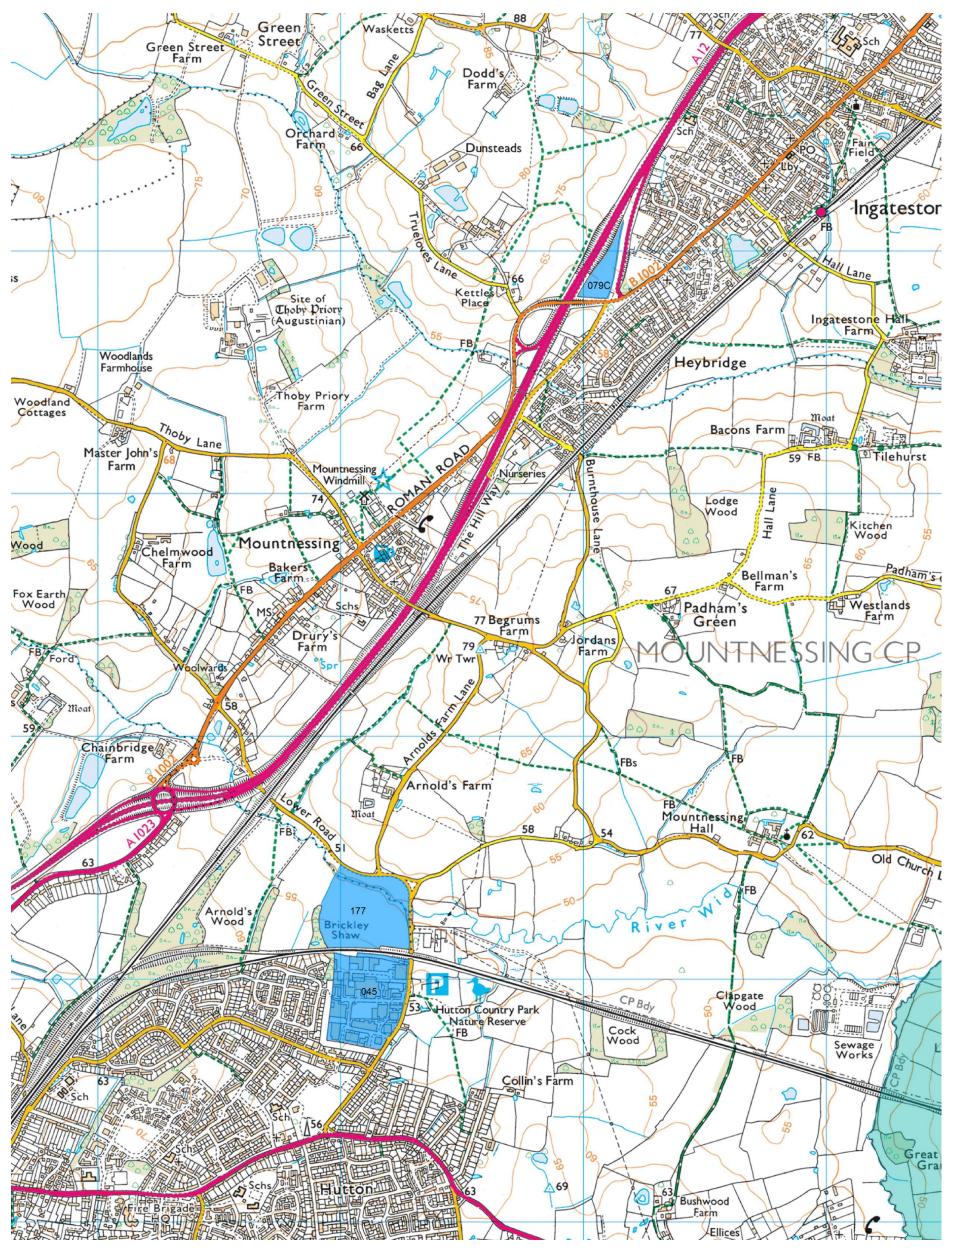

## Map 2 – Employment sites (Hutton and Ingatestone)

 $\ensuremath{\textcircled{\text{C}}}$  Crown copyright and database rights 2017 Ordnance Survey 100018309

5