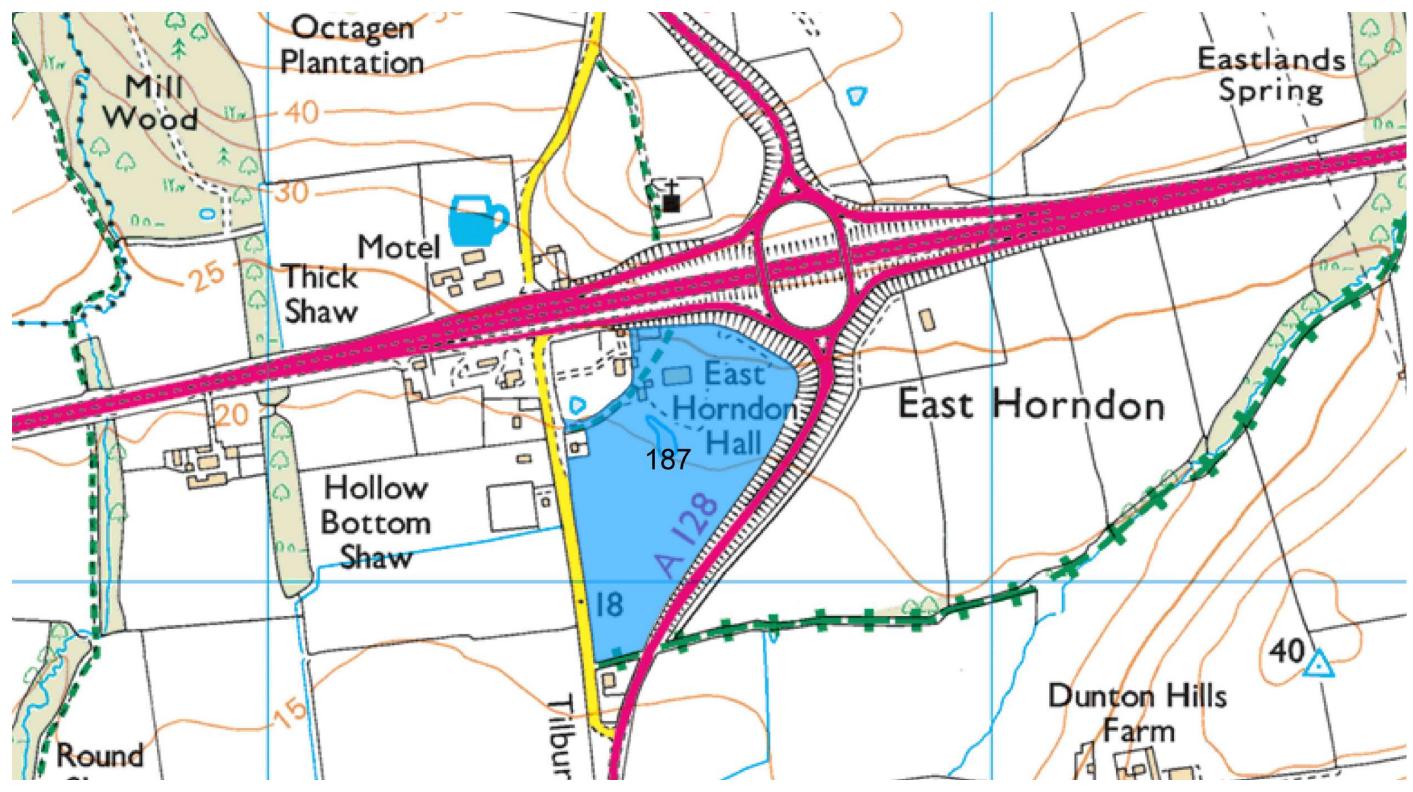

| Site<br>Ref | Site Name/Address                                                                                    | Ward                              | Gross Area<br>(ha) | Proposed<br>Use | Assessment Outcome                                      |
|-------------|------------------------------------------------------------------------------------------------------|-----------------------------------|--------------------|-----------------|---------------------------------------------------------|
| 114B        | Hubert Road Industrial Estate,<br>Brentwood                                                          | Brentwood West                    | 3.78               | Employment      | Proposed draft allocation -<br>Existing 2005 allocation |
| 115A        | Brook Street Employment Area                                                                         | South Weald                       | 0.58               | Employment      | Proposed draft allocation -<br>Existing 2005 allocation |
| 115B        | Brook Street Employment Area                                                                         | South Weald                       | 0.67               | Employment      | Proposed draft allocation -<br>Existing 2005 allocation |
| 116         | Warley Hill Business Park                                                                            | Warley                            | 3.22               | Employment      | Proposed draft allocation -<br>Existing 2005 allocation |
| 118         | BT Centre                                                                                            | Brentwood West                    | 3.59               | Employment      | Proposed draft allocation -<br>Existing 2005 allocation |
| 119         | OCE offices, Chatham Way, Brentwood                                                                  | Brentwood South                   | 0.45               | Employment      | Proposed draft allocation -<br>Existing 2005 allocation |
| 121         | Mellon House, Berkley House and 1-28<br>Moores Place, Brentwood                                      | Brentwood South                   | 0.35               | Employment      | Proposed draft allocation -<br>Existing 2005 allocation |
| 121         | Mellon House, Berkley House and 1-28<br>Moores Place, Brentwood                                      | Brentwood South                   |                    | Employment      | Proposed draft allocation -<br>Existing 2005 allocation |
| 127         | Land at M25 Junction 28, Brook Street,<br>Brentwood                                                  | South Weald                       | 1.17               | Employment      | Discounted - Green Belt impact                          |
| 175A        | Land at M25 J28, Brook Street,<br>Brentwood (including existing<br>buildings), and surrouding land   | South Weald                       | 0.84               | Employment      | Discounted - Green Belt impact                          |
| 175B        | Land at M25, J28, Brook Street,<br>Brentwood (including existing<br>buildings), and surrounding land | South Weald                       | 19.57              | Mixed Use       | Discounted - Green Belt Impact                          |
| 177         | Land at Wash Road, south of Lower<br>Road, Hutton                                                    | Hutton North                      | 10.54              | Employment      | Discounted - Flood zone 3                               |
| 187         | Land south of East Horndon Hall                                                                      | Herongate, Ingrave & West Horndon | 8.7                | Employment      | Proposed draft allocation - New site                    |
| 221         | Crown Corner Country Store, Ongar<br>Road, Kelvedon Hatch                                            | Brizes & Doddinghurst             | 0.77               | Employment      | Discounted - Green Belt Impact                          |